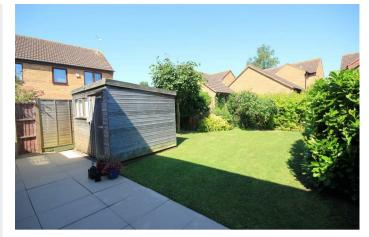

The property features a downstairs WC, modern bathroom, a well maintained garden to the rear that includes a shed with mains power supply, and the added bonus of a double driveway. EPC C. Council tax band C.