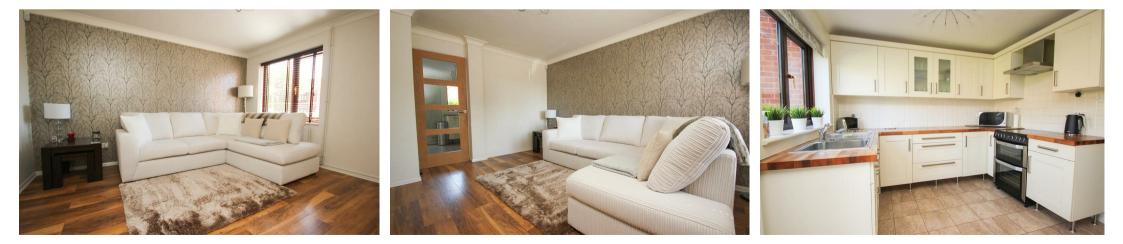

One of the highlights of this lovely home is the kitchen diner which comprises of solid wood units and utility worktops which flows through to the utility room, providing a wonderful space for cooking delicious meals and enjoying them with family and friends. The current owners have had Karndean flooring laid in the kitchen, utility room and the downstairs cloakroom and there is a Worcester Bosch boiler fitted in the utility room. In the lounge you will find hardwood flooring flowing out to the main entrance hall. The master bedroom comes complete with built in wardrobes, offering ample storage space and a touch of elegance.