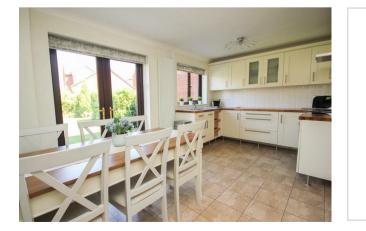

One of the highlights of this lovely home is the kitchen diner which comprises of solid wood units and utility worktops which flows through to the utility room, providing a wonderful space for cooking delicious meals and enjoying them with family and friends. The current owners have had Karndean flooring laid in the kitchen, utility room and the downstairs cloakroom and there is a Worcester Bosch boiler fitted in the utility room. In the lounge you will find hardwood flooring flowing out to the main entrance hall. The master bedroom comes complete with built in wardrobes, offering ample storage space and a touch of elegance.