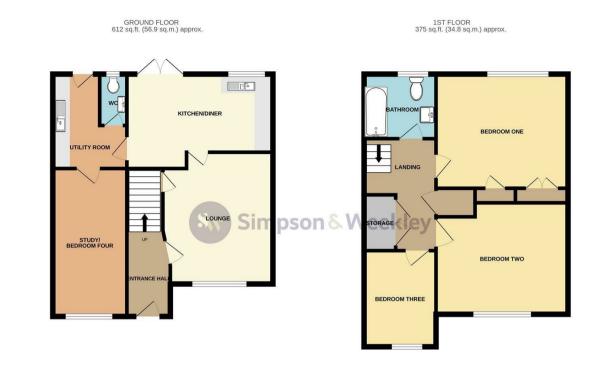

14 Henley Close Wellingborough, NN8 5WR

"GLENEAGLES ESTATE CUL-DE-SAC WITH NO CHAIN" Welcome to this charming property located in Henley Close, Wellingborough. Situated in a desirable location, this link detached property offers both convenience and comfort. This delightful home boasts four bedrooms where one could be a study or office.

One of the highlights of this lovely home is the kitchen diner which comprises of solid wood units and utility worktops which flows through to the utility room, providing a wonderful space for cooking delicious meals and enjoying them with family and friends. The current owners have had Karndean flooring laid in the kitchen, utility room and the downstairs cloakroom and there is a Worcester Bosch boiler fitted in the utility room. In the lounge you will find hardwood flooring flowing out to the main entrance hall. The master bedroom comes complete with built in wardrobes, offering ample storage space and a touch of elegance.

The property features a downstairs WC, modern bathroom, a well maintained garden to the rear that includes a shed with mains power supply, and the added bonus of a double driveway. EPC C. Council tax band C.