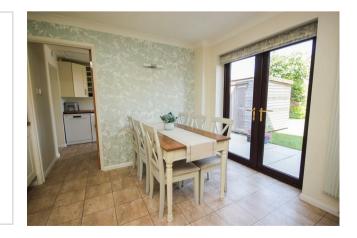

One of the highlights of this lovely home is the kitchen diner which comprises of solid wood units and utility worktops which flows through to the utility room, providing a wonderful space for cooking delicious meals and enjoying them with family and friends. The current owners have had Karndean flooring laid in the kitchen, utility room and the downstairs cloakroom and there is a Worcester Bosch boiler fitted in the utility room. In the lounge you will find hardwood flooring flowing out to the main entrance hall. The master bedroom comes complete with built in wardrobes, offering ample storage space and a touch of elegance.