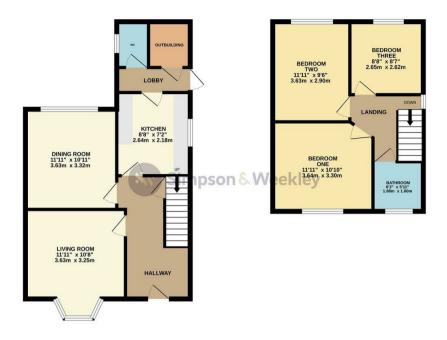

Asking Price £225,000

GROUND FLOOR 1ST FLOOR

TOTAL FLOOR AREA: 921sq.ft. (85.6 sq.m.) approx.

Whitst every attempt has been amade to ensure the accuracy of the floorings contained here, measurements of doors, window, cross and any other times are approximate and no etisponsibility is blann for any error, and according to the same are proposed to the property of the property o