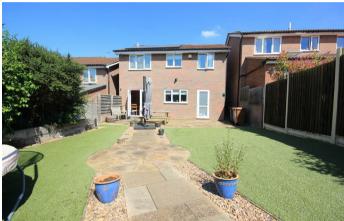

The current owners have upgraded this property throughout and an early inspection is highly recommended. This delightful family home includes a recently landscaped rear garden with raised 7 seater hot tub (included in the sale), composite sleepers and artificial lawn. Internally, some features include: a luxurious walk in wet room with double shower, bespoke fully fitted solid oak kitchen with granite worksurfaces and integrated appliances and re decorated reception rooms. A solid oak staircase leads you to the first floor where you will find four bedrooms, ensuite and family bathroom which includes Travetine tiling, jacuzzi, waterfall and light up bath. The front aspect of the property is mainly laid to lawn with off road parking area leading to the garage (the garage is now for storage purposes due to the rear of the garage being converted into living space) The owned solar panels offer approximately £700 feed in tariff per annum