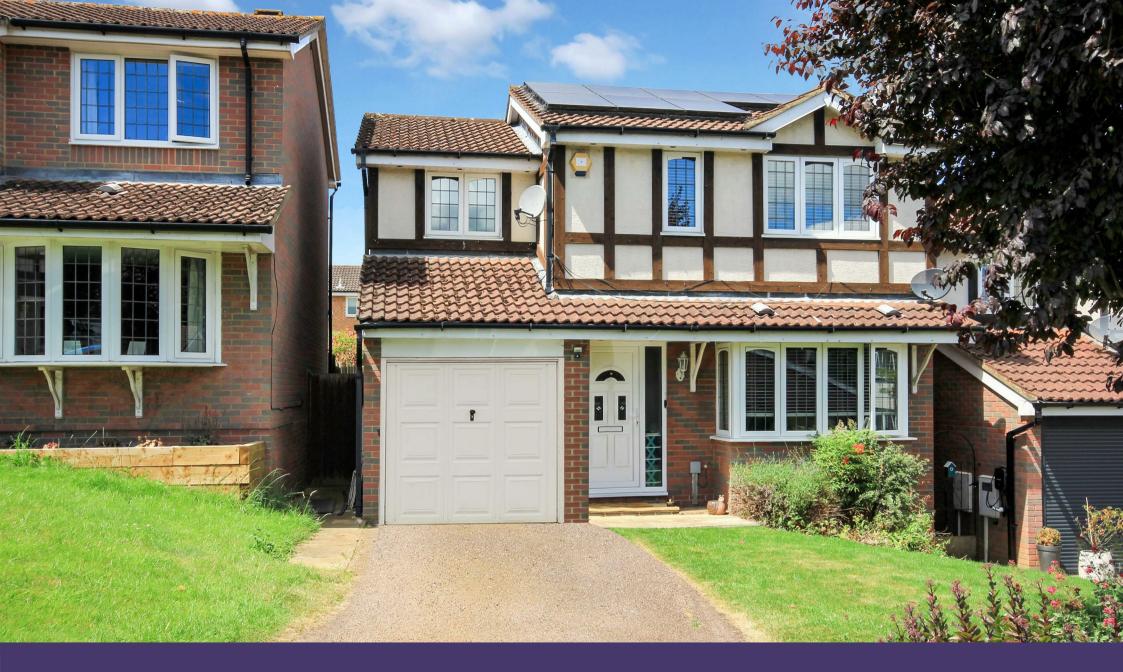

31 Holcot Close

Wellingborough, Northamptonshire NN8 5FL

We are delighted to offer this stunning four bedroom detached property situated in a cul de sac location on the ever popular 'Gleneagles' Estate providing easy access to Redwell Primary School.

The current owners have upgraded this property throughout and an early inspection is highly recommended. This delightful family home includes a recently landscaped rear garden with raised 7 seater hot tub (included in the sale), composite sleepers and artificial lawn. Internally, some features include: a luxurious walk in wet room with double shower, bespoke fully fitted solid oak kitchen with granite worksurfaces and integrated appliances and re decorated reception rooms. A solid oak staircase leads you to the first floor where you will find four bedrooms, ensuite and family bathroom which includes Travetine tiling, jacuzzi, waterfall and light up bath. The front aspect of the property is mainly laid to lawn with off road parking area leading to the garage (the garage is now for storage purposes due to the rear of the garage being converted into living space) The owned solar panels offer approximately £700 feed in tariff per annum