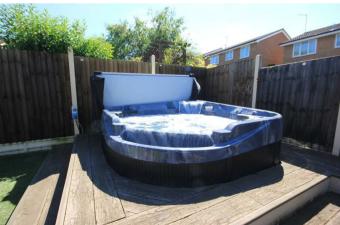

The current owners have upgraded this property throughout and an early inspection is highly recommended. This delightful family home includes a recently landscaped rear garden with raised 7 seater hot tub (included in the sale), composite sleepers and artificial lawn. Internally, some features include: a luxurious walk in wet room with double shower, bespoke fully fitted solid oak kitchen with granite worksurfaces and integrated appliances and re decorated reception rooms. A solid oak staircase leads you to the first floor where you will find four bedrooms, ensuite and family bathroom which includes Travetine tiling, jacuzzi, waterfall and light up bath. The front aspect of the property is mainly laid to lawn with off road parking area leading to the garage (the garage is now for storage purposes due to the rear of the garage being converted into living space) The owned solar panels offer approximately £700 feed in tariff per annum