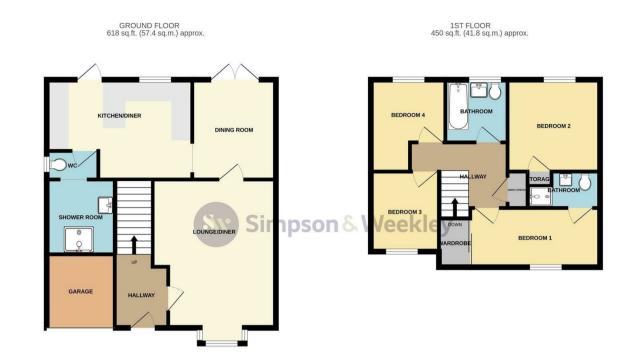

This property would make an ideal family home and coupled with its location an early inspection is imperative. EPC: Ordered 1151 sq ft

Price £385,000

TOTAL FLOOR AREA: 1068 sq.ft. (99.2 sq.m.) approx.

Whilst every altering has been made to ensure the accuracy of the floorping nordinard here, measurements of obors, windows, rooms and any other times are approximate and no responsibility is taken for any error, ordors, windows, rooms and any other times are approximate and no responsibility to taken for any error, prospective purchaser. The services, systems and appliances shown have not been tested and no guarantee as to their operability or efficiency; can be given.