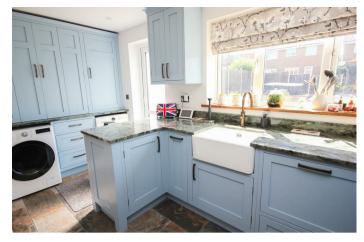

The current owners have upgraded this property throughout and an early inspection is highly recommended. This delightful family home includes a recently landscaped rear garden with raised 7 seater hot tub (included in the sale), composite sleepers and artificial lawn. Internally, some features include: a luxurious walk in wet room with double shower, bespoke fully fitted solid oak kitchen with granite worksurfaces and integrated appliances and re decorated reception rooms. A solid oak staircase leads you to the first floor where you will find four bedrooms, ensuite and family bathroom which includes Travetine tiling, jacuzzi, waterfall and light up bath. The front aspect of the property is mainly laid to lawn with off road parking area leading to the garage (the garage is now for storage purposes due to the rear of the garage being converted into living space) The owned solar panels offer approximately £700 feed in tariff per annum