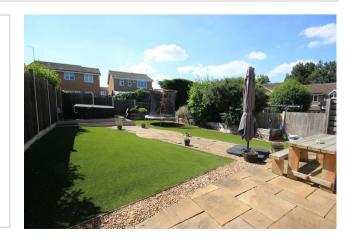

The current owners have upgraded this property throughout and an early inspection is highly recommended. This delightful family home includes a recently landscaped rear garden with raised 7 seater hot tub (included in the sale), composite sleepers and artificial lawn. Internally, some features include: a luxurious walk in wet room with double shower, bespoke fully fitted solid oak kitchen with granite worksurfaces and integrated appliances and re decorated reception rooms. A solid oak staircase leads you to the first floor where you will find four bedrooms, ensuite and family bathroom which includes Travetine tiling, jacuzzi, waterfall and light up bath. The front aspect of the property is mainly laid to lawn with off road parking area leading to the garage (the garage is now for storage purposes due to the rear of the garage being converted into living space) The owned solar panels offer approximately £700 feed in tariff per annum