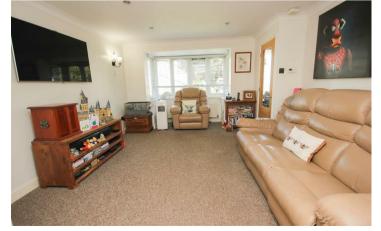

The current owners have upgraded this property throughout and an early inspection is highly recommended. This delightful family home includes a recently landscaped rear garden with raised 7 seater hot tub (included in the sale), composite sleepers and artificial lawn. Internally, some features include: a luxurious walk in wet room with double shower, bespoke fully fitted solid oak kitchen with granite worksurfaces and integrated appliances and re decorated reception rooms. A solid oak staircase leads you to the first floor where you will find four bedrooms, ensuite and family bathroom which includes Travetine tiling, jacuzzi, waterfall and light up bath. The front aspect of the property is mainly laid to lawn with off road parking area leading to the garage (the garage is now for storage purposes due to the rear of the garage being converted into living space) The owned solar panels offer approximately £700 feed in tariff per annum