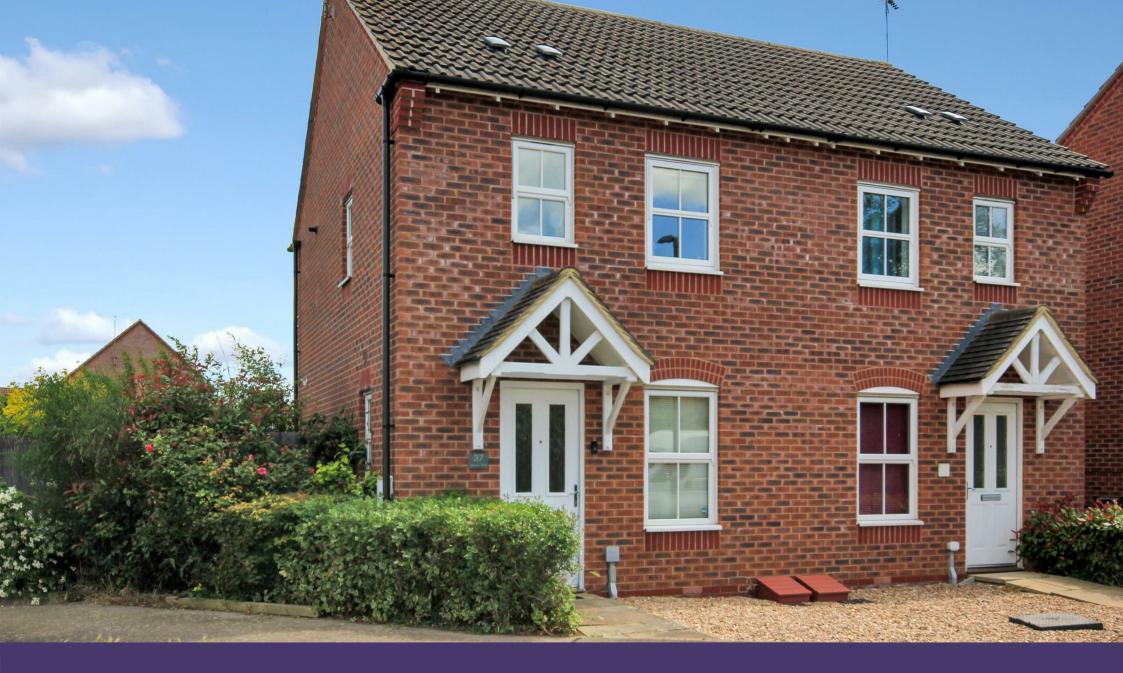

37 Spencer Road Wellingborough, NN8 2QB

This modern two bedroom semi detached is situated on the popular John Lea Estate on the outskirts of Wellingborough town. The property is placed in a quiet cul de sac and offers ample off road parking directly behind the property. There is a fitted kitchen, lounge diner and cloakroom to the ground floor with two generous sized bedrooms and family bathroom to the first floor. The rear garden also extends to the side of the property and offers private, fully enclosed outside space. Well stocked with a timber built shed also included in the sale.

An ideal starter home providing easy access to local amenities and schooling, an early inspection is highly recommended.

Council Tax Band B EPC: Ordered

Price £219,950

GROUND FLOOR 282 sq.ft. (26.2 sq.m.) approx. 1ST FLOOR 282 sq.ft. (26.2 sq.m.) approx.