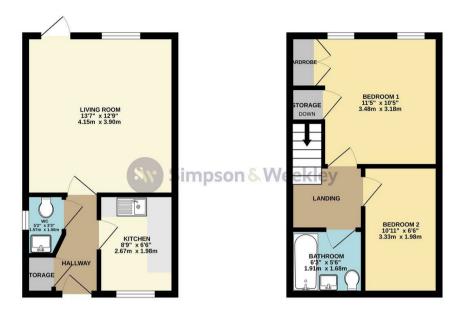

An ideal starter home providing easy access to local amenities and schooling, an early inspection is highly recommended.

Council Tax Band B EPC: Ordered

Price £219,950

GROUND FLOOR 282 sq.ft. (26.2 sq.m.) approx. 1ST FLOOR 282 sq.ft. (26.2 sq.m.) approx.

TOTAL FLOOR AREA: 565 sq.ft. (52.5 sq.m.) approx.

What every attempt has been made to ensure the accuracy of the floorplan contained text, measurements of the state of the s

You may download, store and use the material for your own personal use and research. You may not republish, retransmit, redistribute or otherwise make the material available to any party or make the same available on any website, online service or bulletin board of your own or of any other party or make the same available in hard copy or in any other media without the website owner's express prior written consent. The website owner's copyright must remain on all reproductions of material taken from this website.