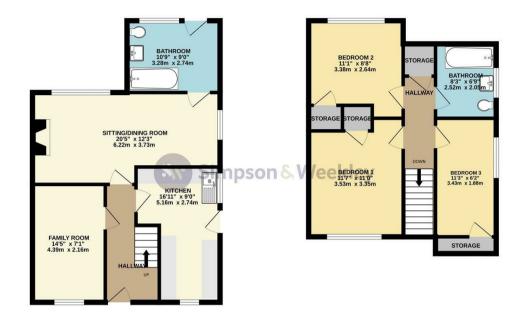

Price £264,995

GROUND FLOOR 559 sq.ft. (52.0 sq.m.) approx. 1ST FLOOR 484 sq.ft. (45.0 sq.m.) approx.

TOTAL FLOOR AREA: 1044 sq.ft. (97.0 sq.m.) approx

Whilst every attempt has been made to ensure the accuracy of the floorplan contained here, measurements of doors, windows, rooms and any other items are approximate and no responsibility is taken for any error, omission or mis-stakement. This plan is for illustrative purposes only and should be used as such by any prospective purchaser. The services, systems and appliances shown have not been tested and no guarantee as to time operatingly or effortively can be given.