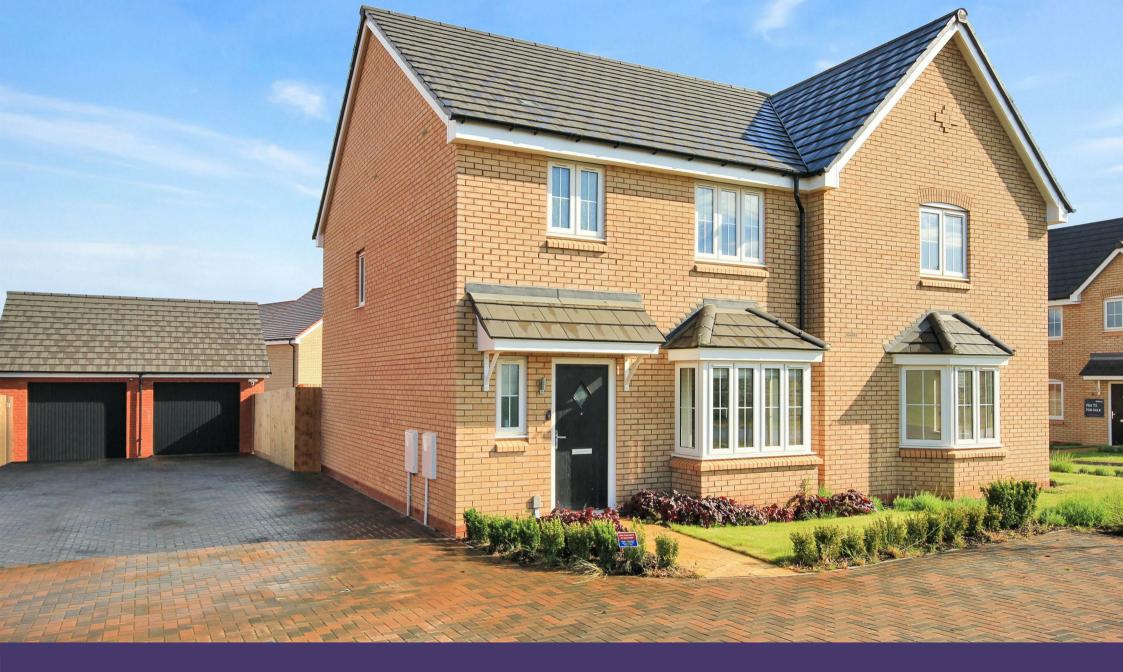

31 Plough Rise
Wellingborough, NN8 1GL

Simpson and Weekley are delighted to offer to the market this stunning three bedroom semi detached property built by Messrs Bellway Homes. This property is situated on an enviable plot at the end of a cul de sac, offering off road parking for approximately 5 cars and overlooking fields to the front with no onward chain. This property has a modern but homely feel with many decorative upgrades and integrated appliances in the kitchen. This property comprises cloakroom, entrance hall leading into the kitchen/diner with doors that open onto the private, fully enclosed rear garden, light and airy living room to the front of the property. Moving to the first floor are three bedrooms, the master with an ensuite shower room and also a family bathroom. There is a garage and driveway for up to five cars.

An early inspection is highly recommended to appreciate the space that is on offer here. Plough Rise can be found on the new Stanton Cross development, just a short drive to Wellingborough Train Station, which provides a direct train link to London St. Pancras (journey time approx. 55 minutes) with trains coming every 30 minutes. EPC B/84 and Council Tax Band C.