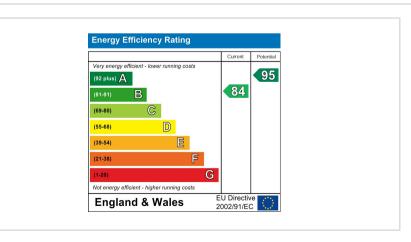

An early inspection is highly recommended to appreciate the space that is on offer here. Plough Rise can be found on the new Stanton Cross development, just a short drive to Wellingborough Train Station, which provides a direct train link to London St. Pancras (journey time approx. 55 minutes) with trains coming every 30 minutes. EPC B/84 and Council Tax Band C.