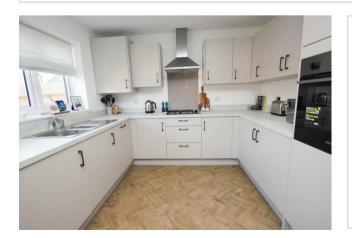

31 Plough Rise
Wellingborough, NN8 1GL

Simpson and Weekley are delighted to offer to the market this stunning three bedroom semi detached property built by Messrs Bellway Homes. This property is situated on an enviable plot at the end of a cul de sac, offering off road parking for approximately 5 cars and overlooking fields to the front with no onward chain. This property has a modern but homely feel with many decorative upgrades and integrated appliances in the kitchen. This property comprises cloakroom, entrance hall leading into the kitchen/diner with doors that open onto the private, fully enclosed rear garden, light and airy living room to the front of the property. Moving to the first floor are three bedrooms, the master with an ensuite shower room and also a family bathroom. There is a garage and driveway for up to five cars.