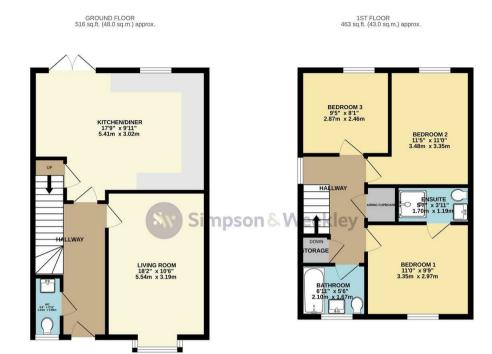

£329,950

TOTAL FLOOR AREA; 979 sq.ft. (91.0 sq.m.) approx.

Whist every attempt has been made to ensure the accuracy of the flooplan contained here, measurements of doors, involves, recons and any other times are approximate into in respectability to its state for any error, commission or mis-statement. This plan is for filmalized in propose only and other observable to send a such plan in for filmalized in propose only and other observable to send a such plan is for filmalized in propose only and other observable of send and only only of the proposed only and the send as of the operation of the send of the operation of the operat