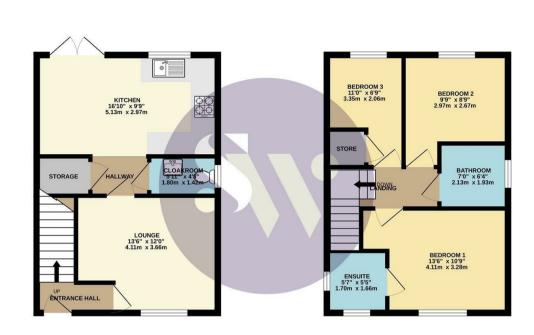

23 Cydonia Way Wellingborough, Northanmptonshire NN8 1FW

Simpson and Weekley are delighted to offer to the market this stunning three bedroom semi detached family home located on the popular New Stanton Cross Estate. The property offers a kitchen/ Dining room with fitted appliances with doors leading onto the rear garden which is laid to lawn, downstairs WC, lounge. Moving to the first floor is a family bathroom, three bedrooms with an en-suite to the master. There is off road parking for two vehicles to the side of the property and a fully enclosed rear garden to the back. This home must be seen to be fully appreciated. Ideal as a family home or first time buyers. Located close to Wellingborough Train Station, which provides a direct train link to London St. Pancras (journey time approx. 55 minutes) with trains coming every 30 minutes. This is a must view property call today to book your viewing. EPC B/84 and Council Tax Band C.

## Asking Price £289,995

Simpson & Weekley

1ST FLOOR

GROUND FLOOR

Whist every attempt has been made to ensure the accuracy of the floorplan contained here, measurements of doors, windows, rooms and any other ferms are approximate and no responsibility is taken for any error, omission or mis-statement. This plan is for illustrative purposes only and should be used as such by any prospective purchaser. The services, systems and applications shown have no been tested and no guarantee as to their operability or efficiency can be given. Made with Heropoc 62023