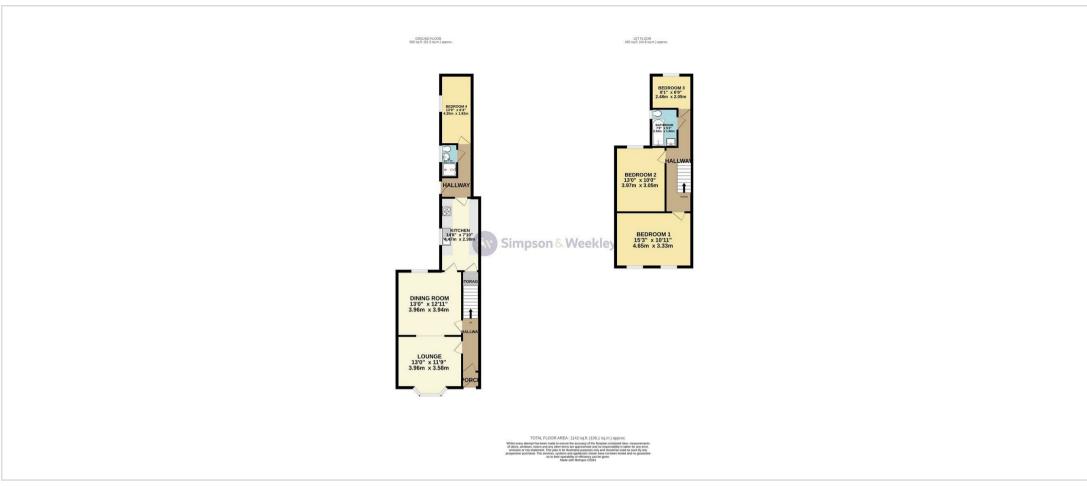

161 Mill Road
Wellingborough, NN8 1PJ

Simpson and Weekley are delighted to offer For Sale this extended Four Bedroom mid terrace property. Offered in good condition throughout with a refitted shower room down stairs and a refitted bathroom upstairs, there are two reception rooms, four generous bedrooms (one downstairs), fully boarded loft, a large fitted kitchen and a small manageable rear garden and situated within close proximity to the local town centre and Wellingborough train station (London to St Pancras in approx 50 mins). This property would make an ideal family home with annex if required or an investment opportunity.