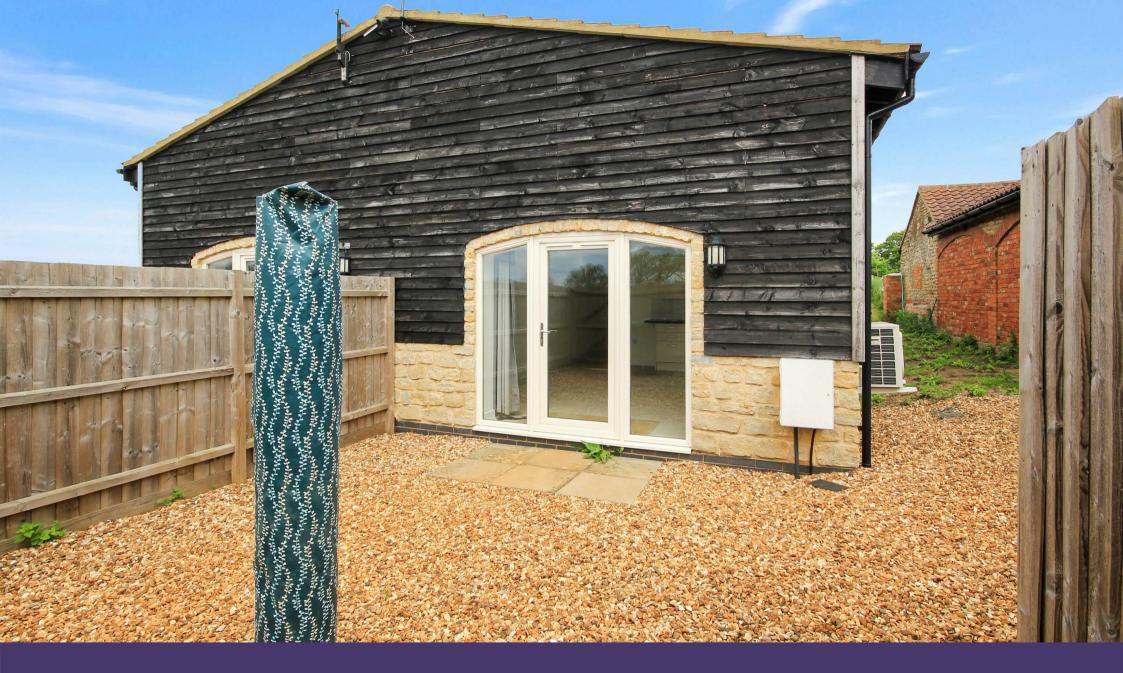

205 Wellingborough Road Wollaston, Northants NN29 7FF

Rarely available and new to the market is this recently converted two bedroom barn conversion. Situated at the bottom of a long private driveway between Wollaston and Bozeat with only two other neighbours near by. The property has a south facing, private garden and also approximately an acre of land included in the sale. Open plan living accommodation with tiled flooring, air conditioning, air source pump heating with supplementary electric heaters, modern fitted bathroom and kitchen and shared off road parking. This property is set in an idyllic, private location offering stunning views overlooking fields and countryside. and would ideally suit someone looking for a relaxing living space.