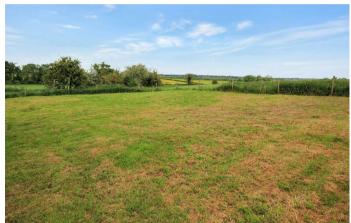

205 Wellingborough Road Wollaston, Northants NN29 7FF

Rarely available and new to the market is this recently converted two bedroom barn conversion. Situated at the bottom of a long private driveway between Wollaston and Bozeat with only two other neighbours near by. The property has a south facing, private garden and also approximately an acre of land included in the sale. Open plan living accommodation with tiled flooring, air conditioning, air source pump heating with supplementary electric heaters, modern fitted bathroom and kitchen and shared off road parking. This property is set in an idyllic, private location offering stunning views overlooking fields and countryside. and would ideally suit someone looking for a relaxing living space.