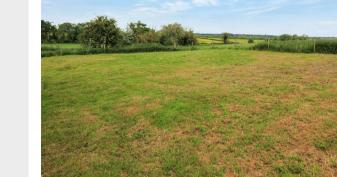

205 Wellingborough Road Wollaston, Northants NN29 7FF

Rarely available and new to the market is this recently converted two bedroom barn conversion. Situated at the bottom of a long private driveway between Wollaston and Bozeat with only two other neighbours near by. The property has a south facing, private garden and also approximately an acre of land included in the sale. Open plan living accommodation with tiled flooring, air conditioning, air source pump heating with supplementary electric heaters, modern fitted bathroom and kitchen and shared off road parking. This property is set in an idyllic, private location offering stunning views overlooking fields and countryside. and would ideally suit someone looking for a relaxing living space.