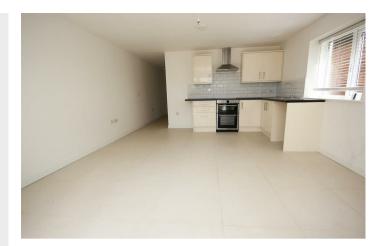

205 Wellingborough Road Wollaston, Northants NN29 7FF

Rarely available and new to the market is this recently converted two bedroom barn conversion. Situated at the bottom of a long private driveway between Wollaston and Bozeat with only two other neighbours near by. The property has a south facing, private garden and also approximately an acre of land included in the sale. Open plan living accommodation with tiled flooring, air conditioning, air source pump heating with supplementary electric heaters, modern fitted bathroom and kitchen and shared off road parking. This property is set in an idyllic, private location offering stunning views overlooking fields and countryside. and would ideally suit someone looking for a relaxing living space.