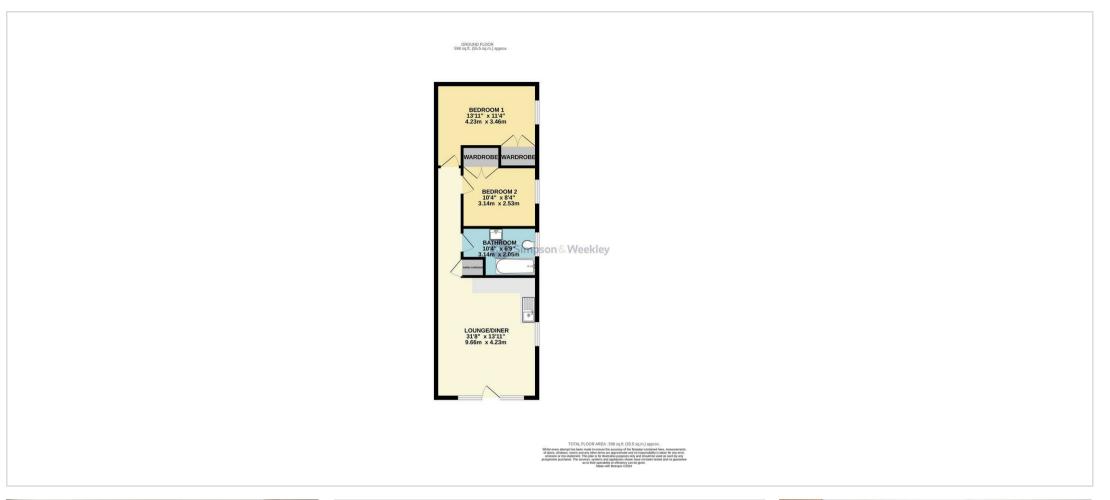

he market is this recently converted two bedroom barn conversion. Situated at the bottom of a long private driveway between Wollaston and Bozeat with only two other neighbours near by. The property has a south facing, private garden and also approximately an acre of land included in the sale. Open plan living accommodation with tiled flooring, air conditioning, air source pump heating with supplementary electric heaters, modern fitted bathroom and kitchen and shared off road parking. This property is set in an idyllic, private location offering stunning views overlooking fields and countryside. and would ideally suit someone looking for a relaxing living space.

Council Tax Band B. Approx 624 sq ft





## Offers Over £280,000

## Constant - 2 Que al

Simpson & Weekley

## P→ 2 + 1 + 1











You may download, store and use the material for your own personal use and research. You may not republish, retransmit, redistribute or otherwise make the material available to any party or make the same available on any website, online service or bulletin board of your own or of any other party or make the same available in hard copy or in any other media without the website owner's express prior written consent. The website owner's copyright must remain on all reproductions of material taken from this website.





Making Every Journey Personal († 🛈 in

01933 224953 wb@simpsonandweekley.co.uk https://www.simpsonandweekley.co.uk/

33 Sheep Street, Wellingborough, Northants, NN8 1BS