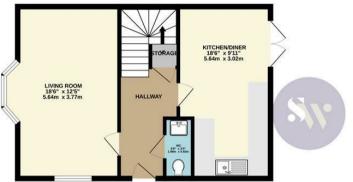

EPC B/84 and Council Tax Band E. Approx 1453 sq ft

 GROUND FLOOR
 1ST FLOOR
 2ND FLOOR

 510 sq.ft. (47.4 sq.m.) approx.
 503 sq.ft. (46.7 sq.m.) approx.
 426 sq.ft. (39.5 sq.m.) approx.

TOTAL FLOOR AREA: 1439 sq.ft. (133.7 sq.m.) approx.

Whilst every attempt has been made to ensure the accuracy of the floorplan contained here, measurements of doors, windows, rooms and any other items are approximate and no responsibility is taken for any error, omission or mis-statement. This plan is for illustrative purposes only and should be used as such by any prospective purchaser. The services, systems and appliances shown have not been tested and no guarantee as to their operability or efficiency can be given.