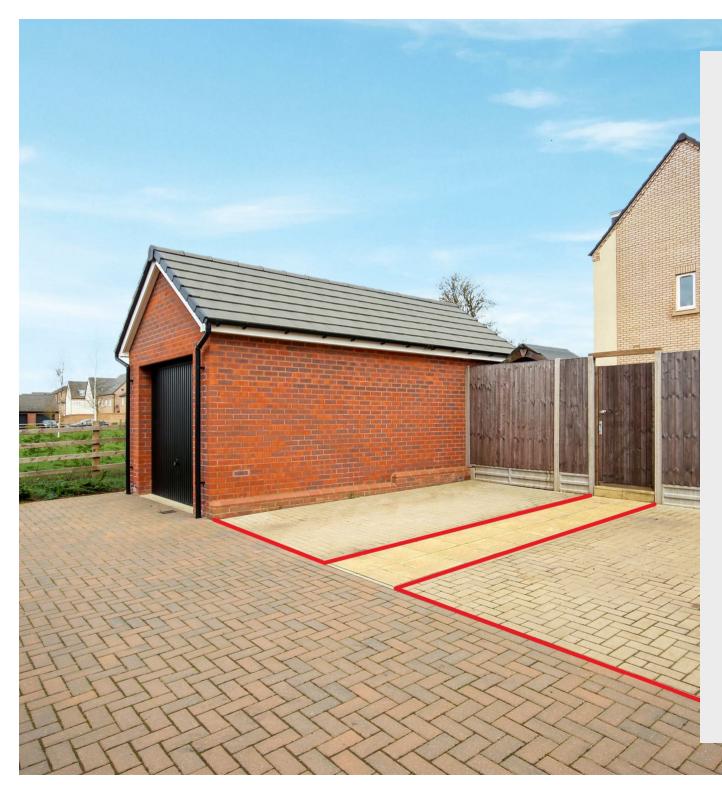

64 Irthlingborough Road North Wellingborough, NN8 1TE

Simpson and Weekley are delighted to offer to the market this stunning well-presented nearly new detached family home built by Messrs Bellway Homes 2022. Situated on the popular Stanton Cross Estate providing perfect access to Wellingborough train station (London St Pancras 50 mins) and offering good size family living accommodation over three stories. Boasting four double bedrooms, separate reception areas with well equipped kitchen area, off road parking to the rear and single garage. Front facing looking over green space and a fully enclosed rear garden providing a pretty and private outlook

Boasting four double bedrooms, separate reception areas with well equipped kitchen area, off road parking to the rear and single garage. Front facing looking over green space and a fully enclosed rear garden providing a pretty and private outlook. This property is really worth taking a look, its location coupled with the generous size on offer makes this a fantastic family home.