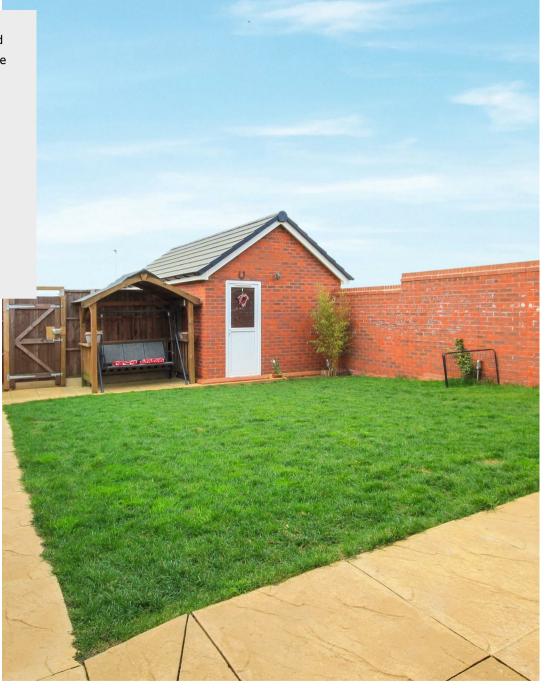

64 Irthlingborough Road North Wellingborough, NN8 1TE

Simpson and Weekley are delighted to offer to the market this stunning well-presented nearly new detached family home built by Messrs Bellway Homes 2022. Situated on the popular Stanton Cross Estate providing perfect access to Wellingborough train station (London St Pancras 50 mins) and offering good size family living accommodation over three stories. Boasting four double bedrooms, separate reception areas with well equipped kitchen area, off road parking to the rear and single garage. Front facing looking over green space and a fully enclosed rear garden providing a pretty and private outlook

This property is really worth taking a look, its location coupled with the generous size on offer makes this a fantastic family home.

EPC B/84 and Council Tax Band E. Approx 1453 sq ft

Price £415,000

Simpson and Weekley are delighted to offer to the market this stunning well-presented nearly new detached family home built by Messrs Bellway Homes 2022. Situated on the popular Stanton Cross Estate providing perfect access to Wellingborough train station (London St Pancras 50 mins) and offering good size family living accommodation over three stories.

Boasting four double bedrooms, separate reception areas with well equipped kitchen area, off road parking to the rear and single garage. Front facing looking over green space and a fully enclosed rear garden providing a pretty and private outlook. This property is really worth taking a look, its location coupled with the generous size on offer makes this a fantastic family home.