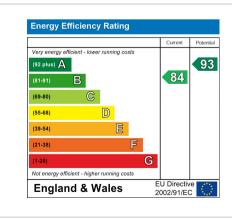

This property is really worth taking a look, its location coupled with the generous size on offer makes this a fantastic family home.

EPC B/84 and Council Tax Band E. Approx 1453 sq ft

Price £415,000

Simpson and Weekley are delighted to offer to the market this stunning well-presented nearly new detached family home built by Messrs Bellway Homes 2022. Situated on the popular Stanton Cross Estate providing perfect access to Wellingborough train station (London St Pancras 50 mins) and offering good size family living accommodation over three stories.

EPC B/84 and Council Tax Band E. Approx 1453 sq ft

 GROUND FLOOR
 1ST FLOOR
 2ND FLOOR

 510 sq.ft. (47.4 sq.m.) approx.
 503 sq.ft. (46.7 sq.m.) approx.
 426 sq.ft. (39.5 sq.m.) approx.

TOTAL FLOOR AREA: 1439 sq.ft. (133.7 sq.m.) approx.