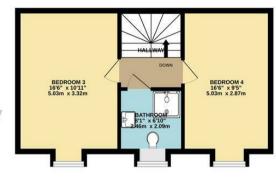

EPC B/84 and Council Tax Band E. Approx 1453 sq ft

 GROUND FLOOR
 1ST FLOOR
 2ND FLOOR

 510 sq.ft. (47.4 sq.m.) approx.
 503 sq.ft. (46.7 sq.m.) approx.
 426 sq.ft. (39.5 sq.m.) approx.

TOTAL FLOOR AREA: 1439 sq.ft. (133.7 sq.m.) approx.

Whilst every attempt has been made to ensure the accuracy of the floorplan contained here, measurements of doors, windows, rooms and any other items are approximate and no responsibility is taken for any error, omission or mis-statement. This plan is for illustrative purposes only and should be used as such by any prospective purchaser. The services, systems and appliances shown have not been tested and no guarantee as to their operability or efficiency can be given.