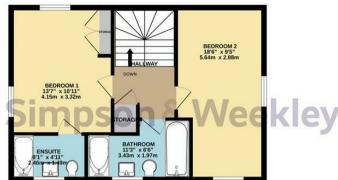

EPC B/84 and Council Tax Band E. Approx 1453 sq ft

 GROUND FLOOR
 1ST FLOOR
 2ND FLOOR

 510 sq.ft. (47.4 sq.m.) approx.
 503 sq.ft. (46.7 sq.m.) approx.
 426 sq.ft. (39.5 sq.m.) approx.

TOTAL FLOOR AREA: 1439 sq.ft. (133.7 sq.m.) approx.

Whilst every attempt has been made to ensure the accuracy of the floorplan contained here, measurements of doors, windows, rooms and any other items are approximate and no responsibility is taken for any error, omission or mis-statement. This plan is for illustrative purposes only and should be used as such by any prospective purchaser. The services, systems and appliances shown have not been tested and no guarantee as to their operability or efficiency can be given.