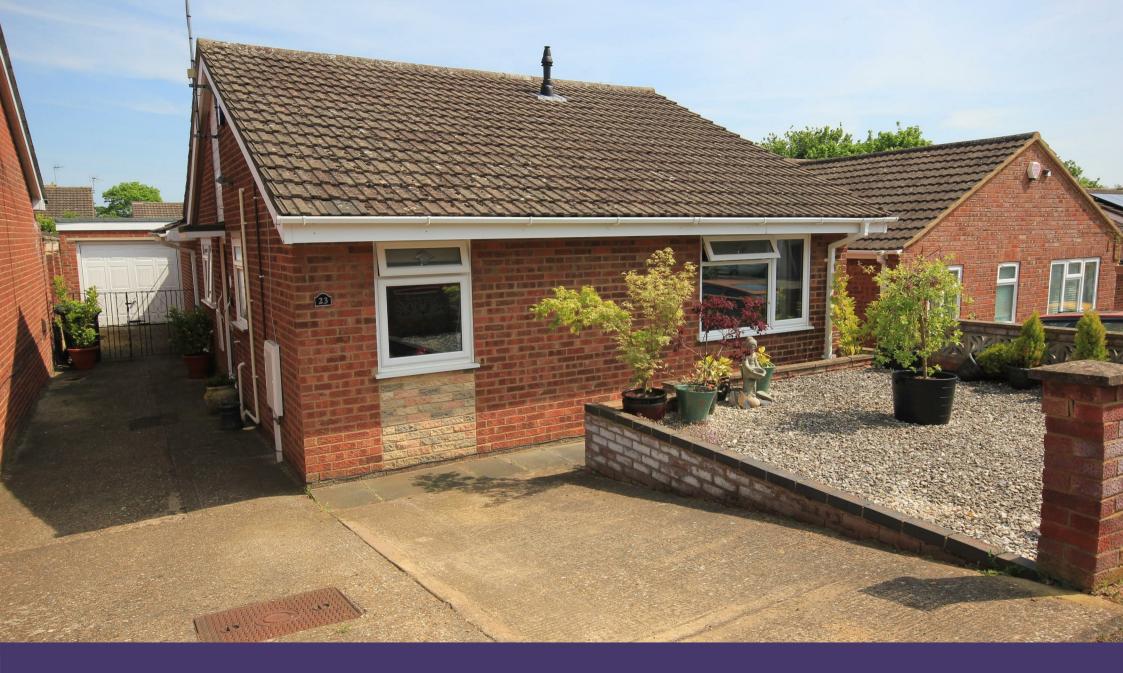

23 Marlborough Avenue
Wellingborough, Northamptonshire NN8 5YN

Simpson and Weekley are delighted to offer to the market this well kept semi detached bungalow. Located in a quiet cul-de-sac on the Gleneagles estate, close to local amenities, schooling and a park. The property has new fitted kitchen, separate lounge and dining rooms which open onto a well tended garden offering private outside space. Two/three bedrooms and shower room. There is off road parking for two/ three vehicles. This home must be seen to be fully appreciated. A short drive to Wellingborough Train Station, which provides a direct train link to London St. Pancras (journey time approx. 55 minutes) with trains coming every 30 minutes. This is a must view property call today to book your viewing. EPC C/71 and Council Tax Band C.