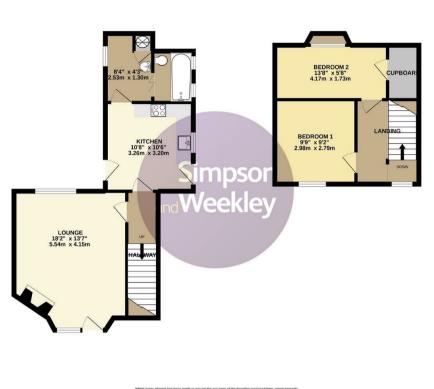

20 Gold Street Podington, Northamptonshire NN29 7HX

Simpson and Weekley are delighted to offer to the market this stone and thatched cottage dating from the late eighteenth century. The cottage is situated in a no through lane in the sought after village of Podington which is a small, picturesque rural village in North Bedfordshire. The property comprises lounge with bay fronted window and feature fireplace, large cellar, inner hallway with original wide staircase with feature window seat, kitchen and bathroom. To the first floor there are two double bedrooms. Externally generous outbuildings (approx 27ft) which is has been granted planning permission for conversion into internal accommodation. To the rear of the property is a driveway for two cars and private courtyard. The property really must be viewed to appreciate the space and character throughout, please call us for more information or to book your viewing today. Council tax band: C. EPC rating: awaiting.

## 四 2 🔓 1 🕞 1

1ST FLOOR

GROUND FLOOR

vimus every attempt has been made to ensure the accuracy of the incorpant contained net, messatements of doors, windows, nooms and my offer fems are approach. The provide and no repetitive purchase. This plan is for illustrative purposes only and should be used as such by any prospective purchase. The services, systems and applications shown have no been tosted and no guarantee as to their operability or efficiency can be given. Made with Mercine (2002)