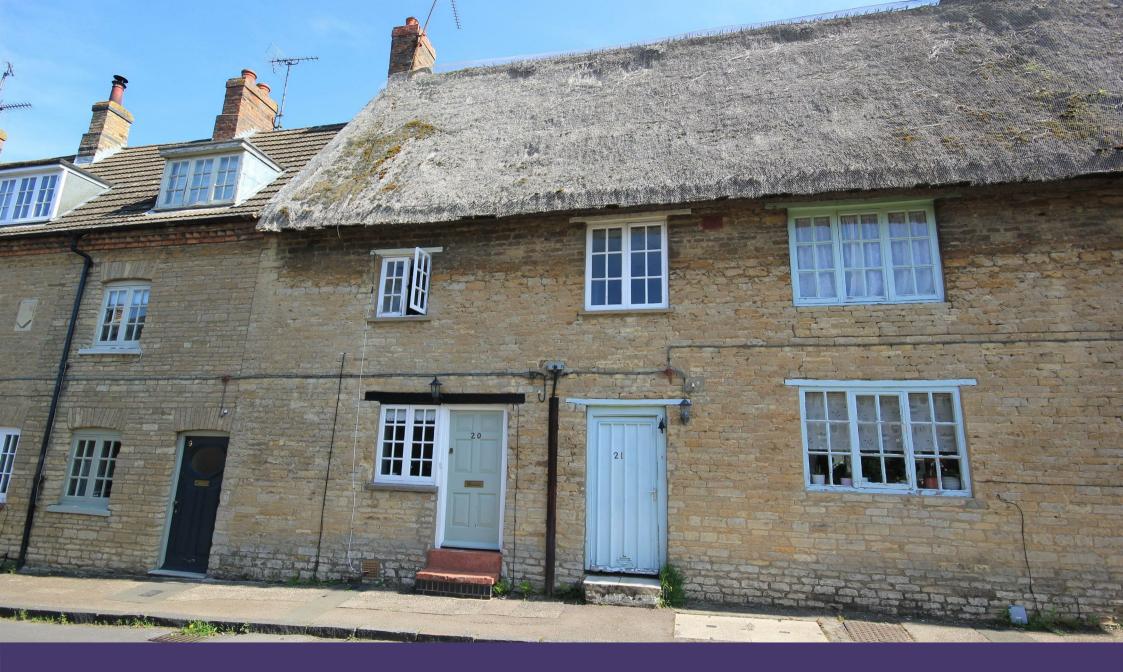

20 Gold Street Podington, Northamptonshire NN29 7HX

Simpson and Weekley are delighted to offer to the market this stone and thatched cottage dating from the late eighteenth century. The cottage is situated in a no through lane in the sought after village of Podington which is a small, picturesque rural village in North Bedfordshire. The property comprises lounge with bay fronted window and feature fireplace, large cellar, inner hallway with original wide staircase with feature window seat, kitchen and bathroom. To the first floor there are two double bedrooms. Externally generous outbuildings (approx 27ft) which is has been granted planning permission for conversion into internal accommodation. To the rear of the property is a driveway for two cars and private courtyard. The property really must be viewed to appreciate the space and character throughout, please call us for more information or to book your viewing today. Council tax band: C. EPC rating: awaiting.