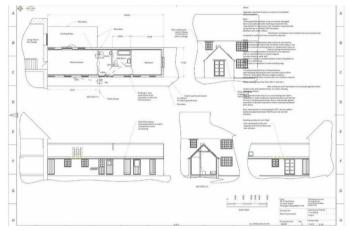

20 Gold Street Podington, Northamptonshire NN29 7HX

Simpson and Weekley are delighted to offer to the market this stone and thatched cottage dating from the late eighteenth century. The cottage is situated in a no through lane in the sought after village of Podington which is a small, picturesque rural village in North Bedfordshire. The property comprises lounge with bay fronted window and feature fireplace, large cellar, inner hallway with original wide staircase with feature window seat, kitchen and bathroom. To the first floor there are two double bedrooms. Externally generous outbuildings (approx 27ft) which is has been granted planning permission for conversion into internal accommodation. To the rear of the property is a driveway for two cars and private courtyard. The property really must be viewed to appreciate the space and character throughout, please call us for more information or to book your viewing today. Council tax band: C. EPC rating: awaiting.