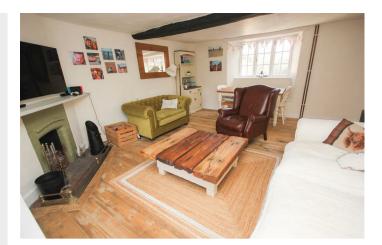

20 Gold Street Podington, Northamptonshire NN29 7HX

Simpson and Weekley are delighted to offer to the market this stone and thatched cottage dating from the late eighteenth century. The cottage is situated in a no through lane in the sought after village of Podington which is a small, picturesque rural village in North Bedfordshire. The property comprises lounge with bay fronted window and feature fireplace, large cellar, inner hallway with original wide staircase with feature window seat, kitchen and bathroom. To the first floor there are two double bedrooms. Externally generous outbuildings (approx 27ft) which is has been granted planning permission for conversion into internal accommodation. To the rear of the property is a driveway for two cars and private courtyard. The property really must be viewed to appreciate the space and character throughout, please call us for more information or to book your viewing today. Council tax band: C. EPC rating: awaiting.