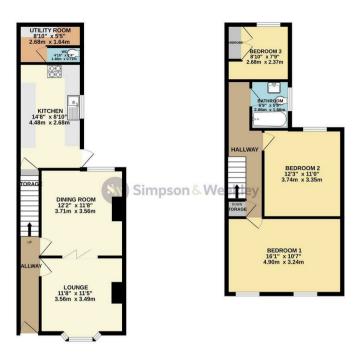

Melton Road North
Wellingborough, NN8 1PP

Simpson and Weekley are delighted to offer to the market this three bedroom bay fronted terrace house. Perfect for first time buyers. The property offers good sized living accommodation fitted kitchen, utility room, Lounge/ Dining room, downstairs WC, three good size bedrooms and family bathroom. downstairs WC, Family room/study on the ground floor. The garden is laid to lawn. This home must be seen to be fully appreciated. Ideal for a family home or first time buyer. A short drive to Wellingborough Train Station, which provides a direct train link to London St. Pancras (journey time approx. 55 minutes) with trains coming every 30 minutes. The property is also close to schooling and local amenities. This is a must view property call today to book your viewing. EPC D/55 and Council Tax Band A.

Offers In Excess Of £200,000

GROUND FLOOR 1ST FLOOR 506 sq.tt. (47.0 sq.m.) approx. 496 sq.tt. (46.1 sq.m.) approx.

TOTAL FLOOR AREA: 100.1 sq.ft. (93.0 sq.m.) approx.

White very starting has been made to result the accuracy of the floorgien contented here, majourements of doors, verifices, cross and any other term are approximate and no reapproxibility is taken for any entry, emissions or resistances. This pilon is the finanziative purpose eny and shade the used as such by any prospective purchaser. The services, systems and applicances shown have not been tested and no guarantee as to them.