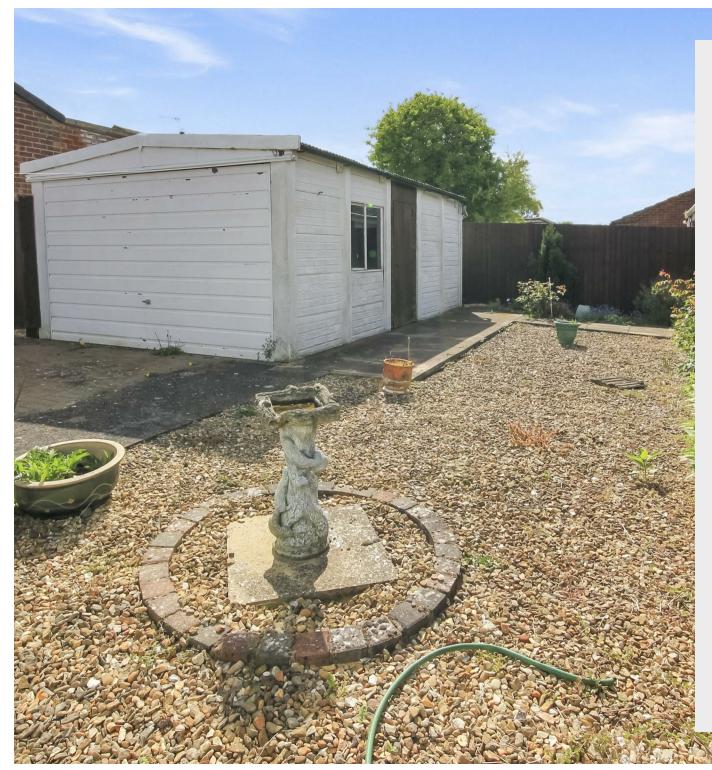

41 Mill Road Bozeat, NN29 7JA

Simpson and Weekley are delighted to offer to the market this two bedroom semi detached bungalow in a beautiful rural location in Bozeat. Ideal for retirement or one level living this property comprises of fitted kitchen, sitting room, conservatory. two bedrooms and a shower room. Driveway with Off road parking for two vehicles leading to the garage, garden laid to lawn. This home must be seen to be fully appreciated. A short drive to Wellingborough Train Station, which provides a direct train link to London St. Pancras (journey time approx. 55 minutes) with trains coming every 30 minutes. The property is also close to schooling and local amenities. This is a must view property call today to book your viewing.

## 

Price Guide £229,950

Simpson and Weekley are delighted to offer to the market this two bedroom semi detached bungalow in a beautiful rural location in Bozeat. Ideal for retirement or one level living this property comprises of fitted kitchen, sitting room, conservatory. two bedrooms and a shower room. Driveway with Off road parking for two vehicles leading to the garage, garden laid to lawn. This home must be seen to be fully appreciated. A short drive to Wellingborough Train Station, which provides a direct train link to London St. Pancras (journey time approx. 55 minutes) with trains coming every 30 minutes. The property is also close to schooling and local amenities. This is a must view property call today to book your viewing.