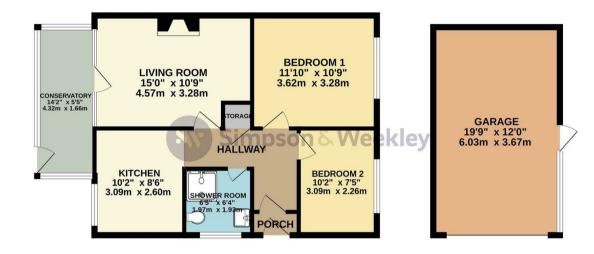

EPC C/69 and Council Tax Band B.

Simpson & Weekley

**GROUND FLOOR** 870 sq.ft. (80.8 sq.m.) approx.

TOTAL FLOOR AREA : 870 sq.ft. (80.8 sq.m.) approx.

Vibilist every attempt has been made to ensure the accuracy of the footplane contained here, measurements of doors, windows, tooms and any other terms are approximate and to responsible to sub-prospective purchaser. The services systems and applications shown have not been tested and no guarantee as to their operability or efficiency can be given. Made with Metropic \$2024