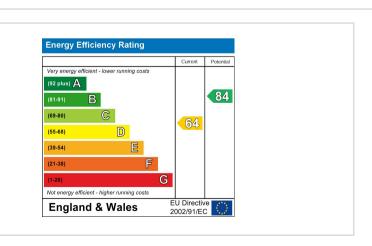

17 Stanwell Way Wellingborough, NN8 3DG

\*\*\*NEW INSTRUCTION\*\*\* New to the rental market is this very well presented bay fronted semi detached bungalow located in a sought after area close to A45. The property is available immediately and briefly comprises entrance porch, entrance hall, bay fronted lounge, modern fitted kitchen, two double bedrooms one of which has a range of fitted wardrobes and modern shower room with walk in shower. The property further benefits from a driveway to the front and a large rear garden with spacious shed/storage barn, gas radiator central heating and full Upvc double glazing. Available immediately, viewing is very highly recommended to avoid disappointment. One small pet may be considered by the Landlord for an extra £50.00 per calendar month. EPC Rating D. Council Tax Band C