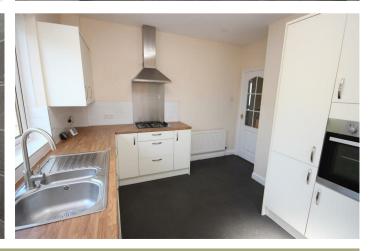

17 Stanwell Way Wellingborough, NN8 3DG

\*\*\*NEW INSTRUCTION\*\*\* New to the rental market is this very well presented bay fronted semi detached bungalow located in a sought after area close to A45. The property is available immediately and briefly comprises entrance porch, entrance hall, bay fronted lounge, modern fitted kitchen, two double bedrooms one of which has a range of fitted wardrobes and modern shower room with walk in shower. The property further benefits from a driveway to the front and a large rear garden with spacious shed/storage barn, gas radiator central heating and full Upvc double glazing. Available immediately, viewing is very highly recommended to avoid disappointment. One small pet may be considered by the Landlord for an extra £50.00 per calendar month. EPC Rating D. Council Tax Band C