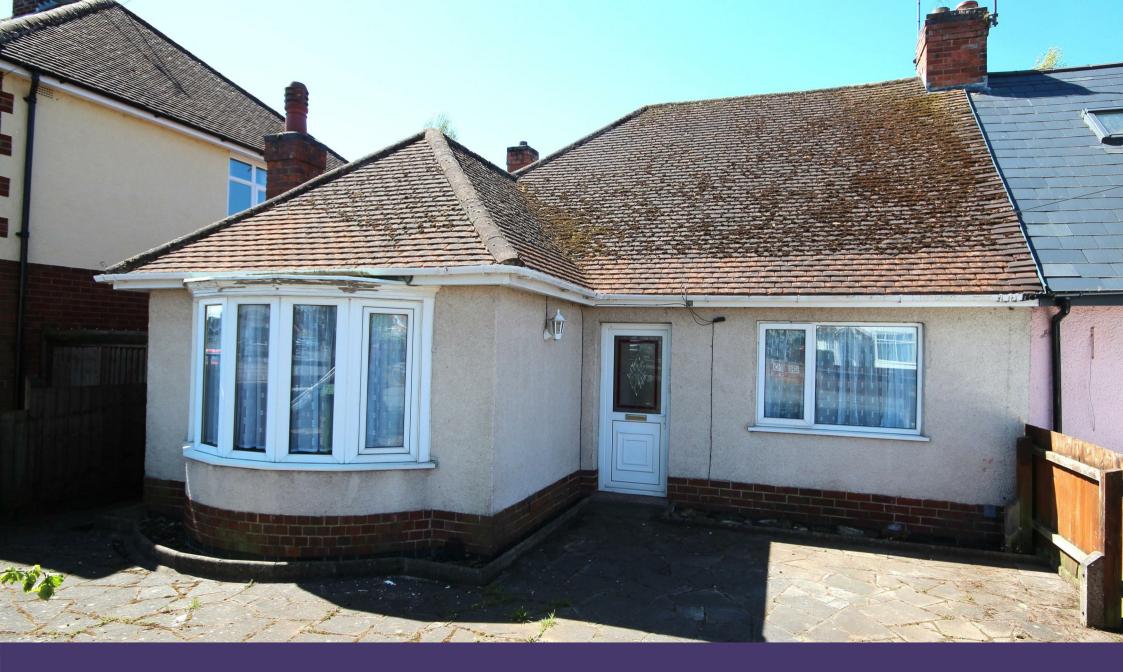

17 Stanwell Way Wellingborough, NN8 3DG

\*\*\*NEW INSTRUCTION\*\*\* New to the rental market is this very well presented bay fronted semi detached bungalow located in a sought after area close to A45. The property is available immediately and briefly comprises entrance porch, entrance hall, bay fronted lounge, modern fitted kitchen, two double bedrooms one of which has a range of fitted wardrobes and modern shower room with walk in shower. The property further benefits from a driveway to the front and a large rear garden with spacious shed/storage barn, gas radiator central heating and full Upvc double glazing. Available immediately, viewing is very highly recommended to avoid disappointment. One small pet may be considered by the Landlord for an extra £50.00 per calendar month. EPC Rating D. Council Tax Band C