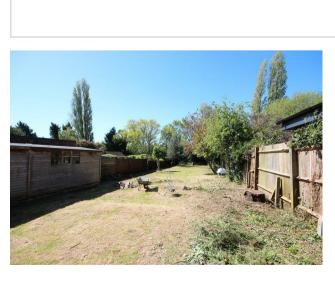

17 Stanwell Way Wellingborough, NN8 3DG

\*\*\*NEW INSTRUCTION\*\*\* New to the rental market is this very well presented bay fronted semi detached bungalow located in a sought after area close to A45. The property is available immediately and briefly comprises entrance porch, entrance hall, bay fronted lounge, modern fitted kitchen, two double bedrooms one of which has a range of fitted wardrobes and modern shower room with walk in shower. The property further benefits from a driveway to the front and a large rear garden with spacious shed/storage barn, gas radiator central heating and full Upvc double glazing. Available immediately, viewing is very highly recommended to avoid disappointment. One small pet may be considered by the Landlord for an extra £50.00 per calendar month. EPC Rating D. Council Tax Band C