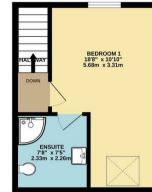

## 🗠 3 🔓 3 🔂 nul

GROUND FLOOR 360 sq.ft. (33.5 sq.m.) approx. 1ST FLOOR 364 sq.ft. (33.8 sq.m.) approx. 2ND FLOOR 268 sq.ft. (24.9 sq.m.) approx.

## TOTAL FLOOR AREA : 992 sq.ft. (92.2 sq.m.) approx.

Whils overy altering has been backed to be a second to be sequely of beat sequely dependence in the second second

You may download, store and use the material for your own personal use and research. You may not republish, retransmit, redistribute or otherwise make the material available to any party or make the same available on any website, online service or bulletin board of your own or of any other party or make the same available in hard copy or in any other media without the website owner's express prior written consent. The website owner's copyright must remain on all reproductions of material taken from this website.