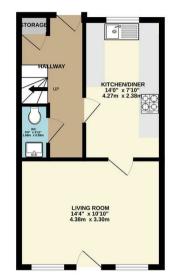

## 🗠 3 🔓 3 🔂 nul

GROUND FLOOR 360 sq.ft. (33.5 sq.m.) approx. 1ST FLOOR 364 sq.ft. (33.8 sq.m.) approx. 2ND FLOOR 268 sq.ft. (24.9 sq.m.) approx.

## TOTAL FLOOR AREA : 992 sq.ft. (92.2 sq.m.) approx.

Whils overy altering has been backed to be a second to be sequely of beat sequely dependence in the second second

You may download, store and use the material for your own personal use and research. You may not republish, retransmit, redistribute or otherwise make the material available to any party or make the same available on any website, online service or bulletin board of your own or of any other party or make the same available in hard copy or in any other media without the website owner's express prior written consent. The website owner's copyright must remain on all reproductions of material taken from this website.