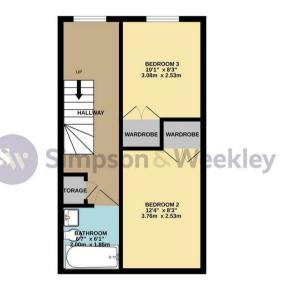

## 🗠 3 🔓 3 🔂 nul

GROUND FLOOR 360 sq.ft. (33.5 sq.m.) approx. 1ST FLOOR 364 sq.ft. (33.8 sq.m.) approx. 2ND FLOOR 268 sq.ft. (24.9 sq.m.) approx.

## TOTAL FLOOR AREA : 992 sq.ft. (92.2 sq.m.) approx.

Whils overy altering has been backed to be a second to be sequely of beat sequely dependence in the second second

You may download, store and use the material for your own personal use and research. You may not republish, retransmit, redistribute or otherwise make the material available to any party or make the same available on any website, online service or bulletin board of your own or of any other party or make the same available in hard copy or in any other media without the website owner's express prior written consent. The website owner's copyright must remain on all reproductions of material taken from this website.