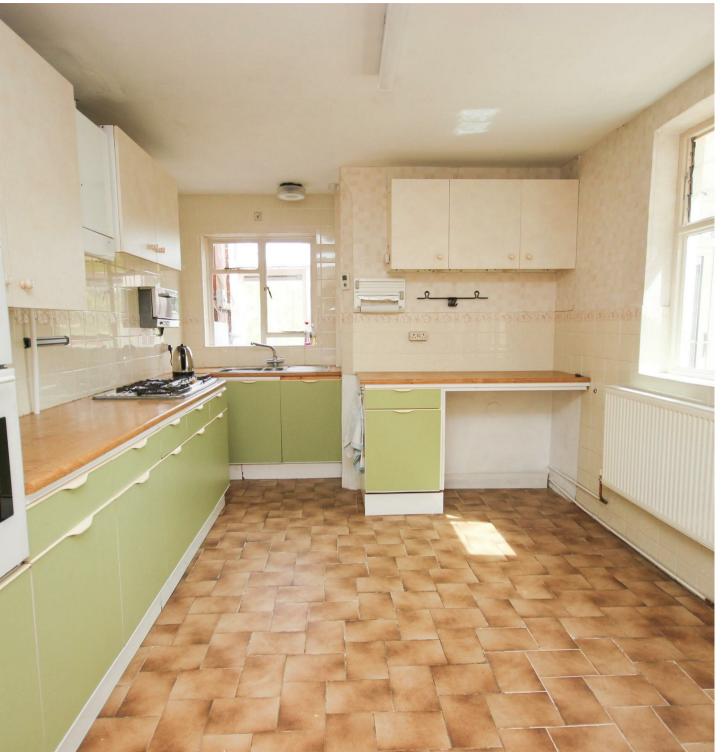

The property offers a large lounge , generous size kitchen leading onto a conservatory with a downstairs toilet. The first floor offers five bedrooms with a family bathroom. There is off road parking for two vehicles leading to a larger than average garage at the front of the property. To the rear there is a generous, fully enclosed garden, mainly laid to lawn and backing on to Eastfield Park.