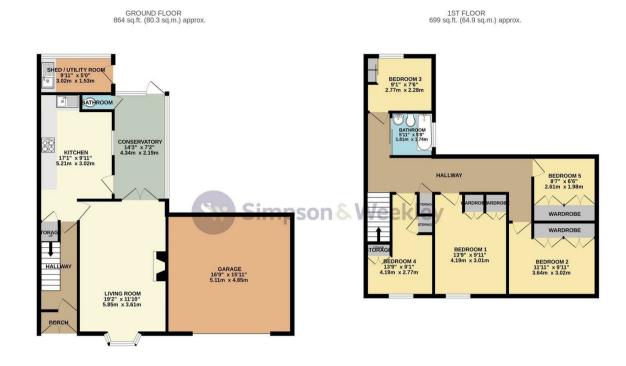

TOTAL FLOOR AREA: 1563 sq.ft. (145.2 sq.m.) approx. While very attemp has been made to ensure the accuracy of the foorplan contained here, measurements of doors, involves, rooms and any other thems are approximate and no reopsonability is taken for any error, omission or mis-statement. This plan is for illustrative purposes only and should be used a such by any prospective purchaser. The services, systems and applacent software is to any or guarantee as to their operability or efficiency can be given.