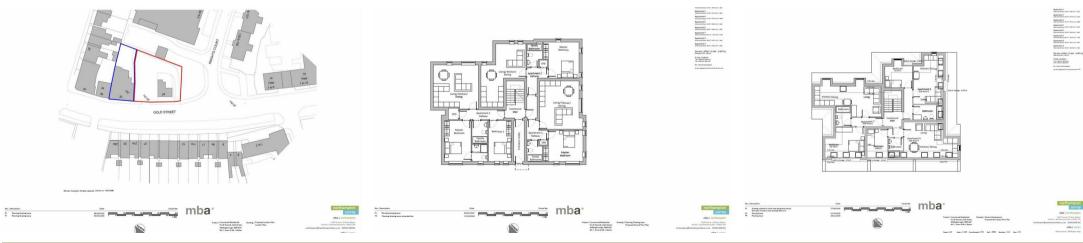

## 24 Gold Street

Wellingborough, Northamptonshire NN8 4QY

Situated on the prominent Gold Street in Wellingborough is this development opportunity with planning permission currently granted for 9 apartments set on a 0.17 acre site. Planning has been implemented and WSI has been approved. The site is currently being cleared. The Planning consent and further information can be found on the North Northants web-site under reference WP/18/00666/FUL. Wellingborough is a vibrant Northamptonshire town in the heart of the county with railway links direct to central London. There is a range of public schools and a highly regarded private school, a shopping centre, many parks and just a few miles drive to popular attractions such as Irchester Country Park and Rushden Lakes Retail and Leisure Complex. The A45 and A14 are also easily accessible by car.