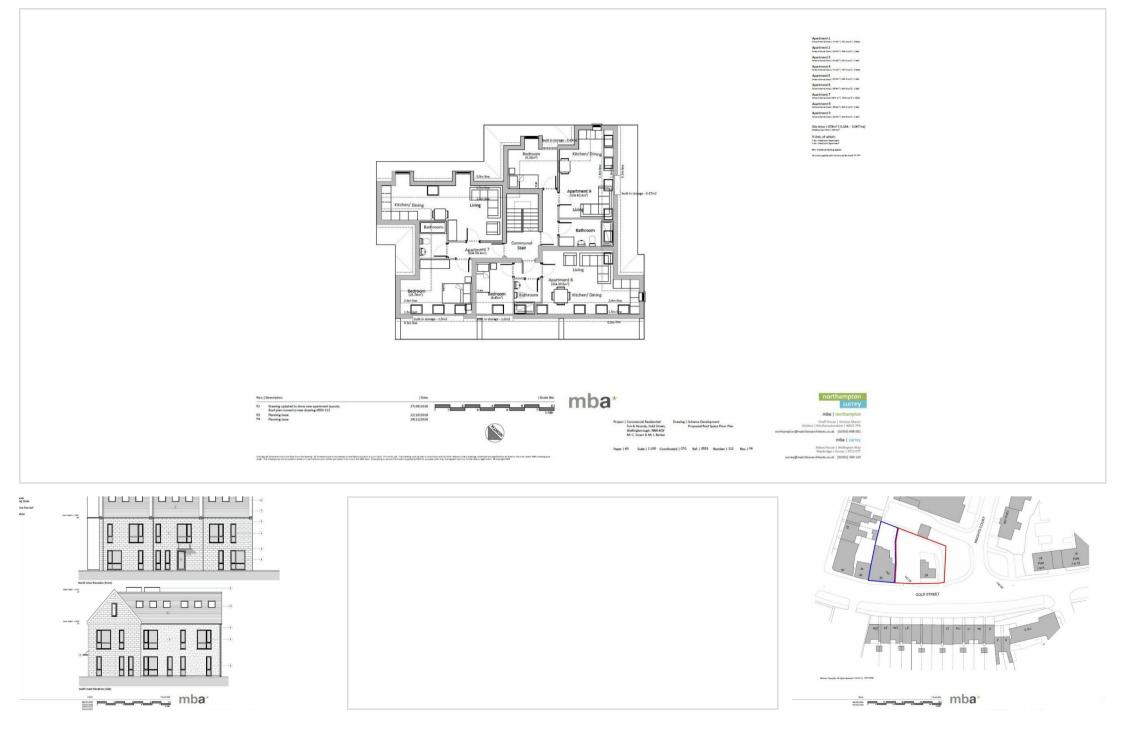

## 24 Gold Street

Wellingborough, Northamptonshire NN8 4QY

Situated on the prominent Gold Street in Wellingborough is this development opportunity with planning permission currently granted for 9 apartments set on a 0.17 acre site. Planning has been implemented and WSI has been approved. The site is currently being cleared. The Planning consent and further information can be found on the North Northants web-site under reference WP/18/00666/FUL. Wellingborough is a vibrant Northamptonshire town in the heart of the county with railway links direct to central London. There is a range of public schools and a highly regarded private school, a shopping centre, many parks and just a few miles drive to popular attractions such as Irchester Country Park and Rushden Lakes Retail and Leisure Complex. The A45 and A14 are also easily accessible by car.