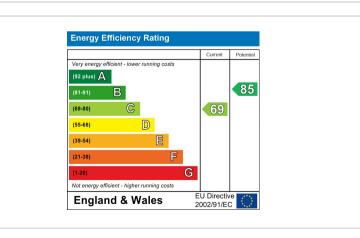

EPC Rating: C/69

Offers In Excess Of £240,000

GROUND FLOOR 445 sq.ft. (41.3 sq.m.) approx. 1ST FLOOR 424 sq.ft. (39.4 sq.m.) approx.

TOTAL FLOOR AREA: 869 sq.ft. (80.7 sq.m.) approx.

Whilst every attempt has been made to ensure the accuracy of the floorplan contained here, measurements of doors, windows, rooms and any other items are approximate and no responsibility is taken for any error, omission or mis-statement. This plan is for litustrative purposes only and should be used as such by any prospective purchaser. The services, systems and appliances shown have not been tested and no guarantee as to their operability or efficiency can be given.