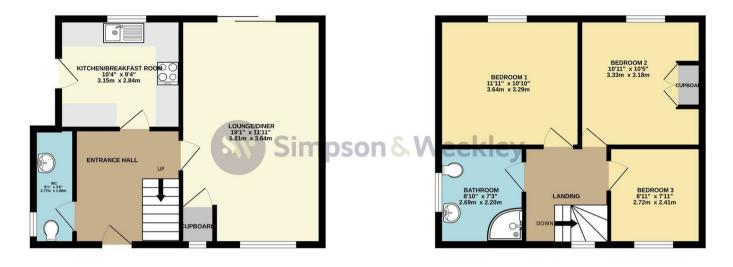

EPC Rating: C/69

Offers In Excess Of £240,000

GROUND FLOOR 445 sq.ft. (41.3 sq.m.) approx. 1ST FLOOR 424 sq.ft. (39.4 sq.m.) approx.

TOTAL FLOOR AREA: 869 sq.ft. (80.7 sq.m.) approx.

Whilst every attempt has been made to ensure the accuracy of the floorplan contained here, measurements of doors, windows, rooms and any other items are approximate and no responsibility is taken for any error, omission or mis-statement. This plan is for litustrative purposes only and should be used as such by any prospective purchaser. The services, systems and appliances shown have not been tested and no guarantee as to their operability or efficiency can be given.