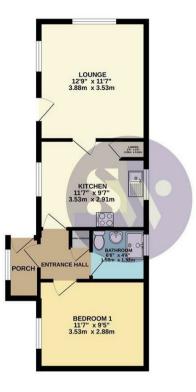

77a Wilby Park Wellingborough, NN8 2UL

Simpson and Weekley Estate Agents are delighted to offer to the market this one bedroom Wilby park home for sale. Offering NO CHAIN, new wet room, roof and flooring. New boiler installed in 2021 and double glazed throughout. Located in a lovely area on the peaceful Wilby Park Development. Walking distance to Sainsburys and great transport links to the A509 and A45. Please note this property is for over 40's only. Dont hesitate to contact us today to view this stunning property.