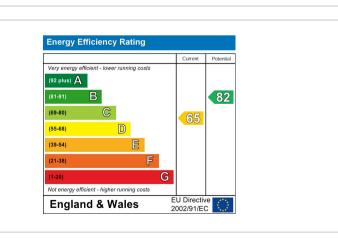

This home must be seen to fully appreciate the space on offer. This property makes an ideal family home A short drive to Wellingborough Train Station, which provides a direct train link to London St. Pancras (journey time approx. 55 minutes) with trains coming every 30 minutes and close to schooling and local amenities. EPC Rating: 65/D, Council Tax Band: C