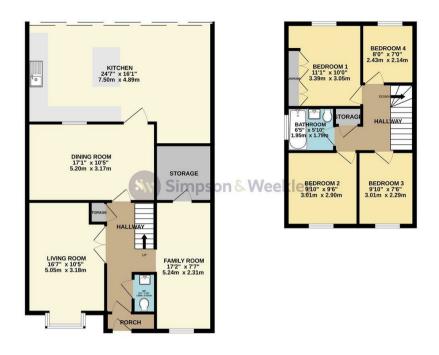

Offers Over £375,000

GROUND FLOOR 1ST FLOOR 987 sq.ft. (91.7 sq.m.) approx. 457 sq.ft. (42.5 sq.m.) approx.

TOTAL FLOOR AREA: 1444 sq.ft. (134.1 sq.m.) approx.

Whist every attempt has been made to ensure the accuracy of the floopian contained here, measurement of doors, wrothers, from and any other times are approximate and in responsibility on these for any error, prospective purchaser. The services, systems and applicances shown have not been tested and no guarantee as to their operability or efficiency can be given.