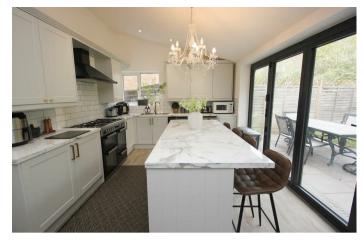

35 Windermere Drive

Wellingborough, NN8 3XQ

Simpson and Weekley are delighted to offer to the market this recently extended detached family home. This property boasts 4 /5 bedrooms with four on the first floor and refitted family bathroom. On the ground floor there is a refitted cloakroom, lounge, large dining room, converted garage room with large storage/work space to the rear. (this room could also be easily used as a bedroom five.) The newly fitted extended kitchen area is 25ft wide and perfect for entertaining. Fitted to a high standard, with centralised island area and two sets of bifolding doors leading out to the private, fully enclosed rear garden. There is gravelled off road parking for several vehicles to the front.