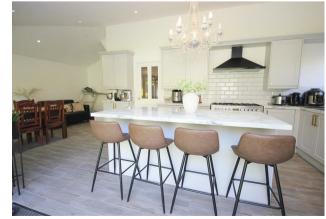

## 35 Windermere Drive

Wellingborough, NN8 3XQ

Simpson and Weekley are delighted to offer to the market this recently extended detached family home. This property boasts 4 /5 bedrooms with four on the first floor and refitted family bathroom. On the ground floor there is a refitted cloakroom, lounge, large dining room, converted garage room with large storage/work space to the rear. (this room could also be easily used as a bedroom five.) The newly fitted extended kitchen area is 25ft wide and perfect for entertaining. Fitted to a high standard, with centralised island area and two sets of bi-folding doors leading out to the private, fully enclosed rear garden. There is gravelled off road parking for several vehicles to the front.