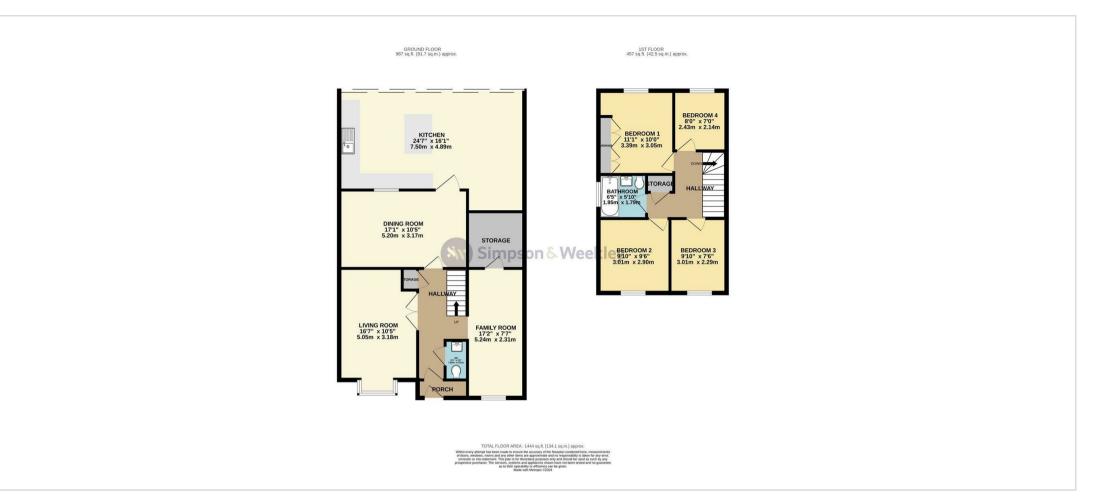

## 35 Windermere Drive

Wellingborough, NN8 3XQ

Simpson and Weekley are delighted to offer to the market this recently extended detached family home. This property boasts 4 /5 bedrooms with four on the first floor and refitted family bathroom. On the ground floor there is a refitted cloakroom, lounge, large dining room, converted garage room with large storage/work space to the rear. (this room could also be easily used as a bedroom five.) The newly fitted extended kitchen area is 25ft wide and perfect for entertaining. Fitted to a high standard, with centralised island area and two sets of bi-folding doors leading out to the private, fully enclosed rear garden. There is gravelled off road parking for several vehicles to the front.