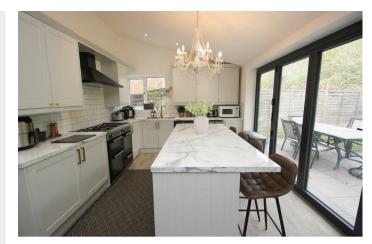

## 35 Windermere Drive

Wellingborough, NN8 3XQ

Simpson and Weekley are delighted to offer to the market this recently extended detached family home. This property boasts 4 /5 bedrooms with four on the first floor and refitted family bathroom. On the ground floor there is a refitted cloakroom, lounge, large dining room, converted garage room with large storage/work space to the rear. (this room could also be easily used as a bedroom five.) The newly fitted extended kitchen area is 25ft wide and perfect for entertaining. Fitted to a high standard, with centralised island area and two sets of bi-folding doors leading out to the private, fully enclosed rear garden. There is gravelled off road parking for several vehicles to the front.