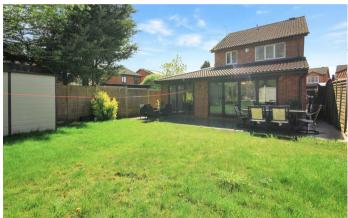

## 35 Windermere Drive

Wellingborough, NN8 3XQ

Simpson and Weekley are delighted to offer to the market this recently extended detached family home. This property boasts 4 /5 bedrooms with four on the first floor and refitted family bathroom. On the ground floor there is a refitted cloakroom, lounge, large dining room, converted garage room with large storage/work space to the rear. (this room could also be easily used as a bedroom five.) The newly fitted extended kitchen area is 25ft wide and perfect for entertaining. Fitted to a high standard, with centralised island area and two sets of bi-folding doors leading out to the private, fully enclosed rear garden. There is gravelled off road parking for several vehicles to the front.