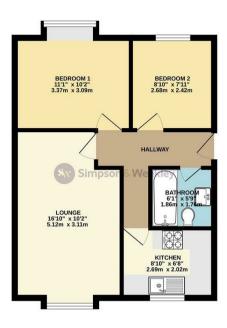

Offers In Excess Of £100,000

GROUND FLOOR 482 sq.ft. (44.8 sq.m.) approx.

TOTAL FLOOR AREA - 482 sq.ft. (44.8 sq.m.) appriox. Whilst every attempt has been made to ensure the sociating of the foreign constant dress, necessionered of abors, instalen, ocens and any other items are approximate and ne responsibility is taken the any error emission on the instancers. This plan is to illustrative purposes only and should be used as such by any prospective purchaser. The services, systems and applicances shown have not been tested and no guarant as is their overgability or disconsist copies the given.