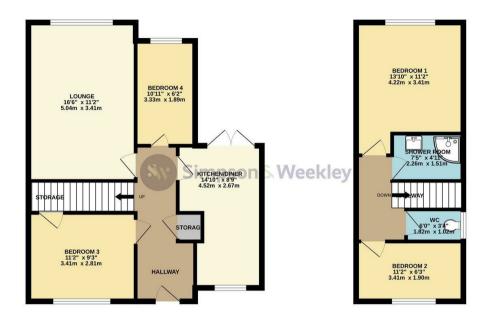

Price £270,000

GROUND FLOOR 1ST FLOOR 597 sq.ft. (55.5 sq.m.) approx. 325 sq.ft. (30.2 sq.m.) approx.

TOTAL FLOOR AREA: 922 sq.ft. (85.7 sq.m.) approx.

Whist every attempt has been made to ensure the accuracy of the floorplan contained here, measurements of doors, windows, rooms and any other feers are approximate and no responsibility is taken for any error, omission or me-studented. This plan is for initiatively purposes only and should be used as such by any prospecting purchase.