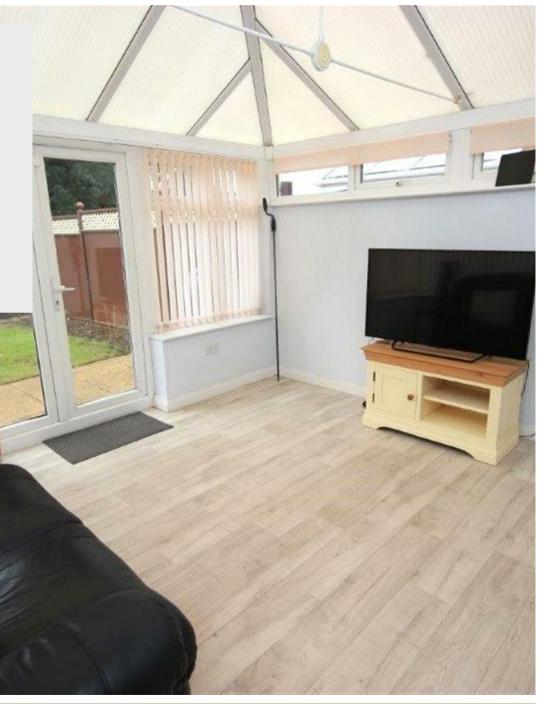

## Property Measurements:

Lounge - 16ft9 x 11ft

Kitchen - 14ft x 8ft6

Conservatory - 13ft x 11ft3

Dining Room - 19ft5 x 8ft1

Bedroom One - 12ft5 x 8ft1

Dressing Area - 8'1 x 7'2

Bedroom Two - 11ft2 x 8ft2