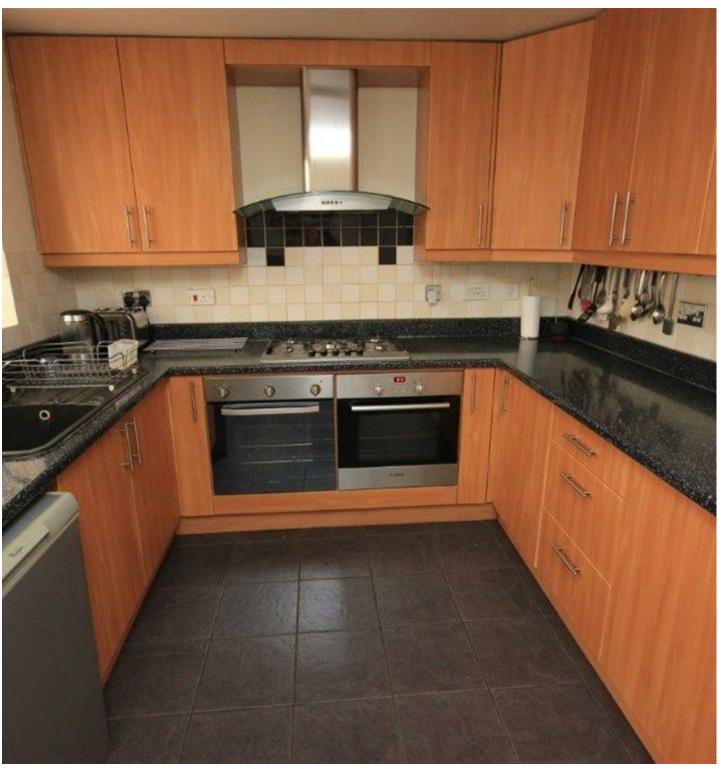

## Property Measurements:

Lounge - 16ft9 x 11ft

Kitchen - 14ft x 8ft6

Conservatory - 13ft x 11ft3

Dining Room - 19ft5 x 8ft1

Bedroom One - 12ft5 x 8ft1

Dressing Area - 8'1 x 7'2

Bedroom Two - 11ft2 x 8ft2