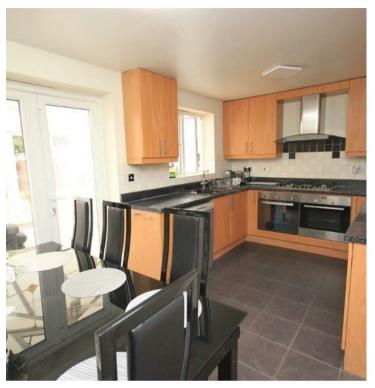

15 Covington Grove Wellingborough, NN8 4ED

UNDER OFFER - SIMILAR PROPERTIES REQUIRED Simpson and Weekley Estate Agents are delighted to offer to the market this well presented four/five bedroom detached family home for sale! The property offers excellent living accommodation with four bedrooms, three reception areas, two en-suites, dressing room, utility room and conservatory. The property really must be viewed to appreciate the space throughout. Perfect for any growing family! Located off the popular Gold Street, which is close to schools, amenities and shops. The town centre is within walking distance from the property and Wellingborough Train Station is only 6 minutes away, which provides a direct link to London St. Pancras (journey time 55 minutes approx). The property boasts conservatory, utility room, driveway, excellent storage, double glazing throughout, enclosed rear garden and gas radiator central heating. The property comprises entrance hall, lounge, kitchen/dining room, conservatory, downstairs cloakroom, utility room, and further reception room. To the first floor there are four bedrooms, dressing room area to bedroom one, and en-suite, further en-suite to bedroom two, and family bathroom. Externally to the front of the property the garden has been block paved to create a good amount of off road parking, and the rear a south facing garden which has gated access and not overlooked. Please call us on 01933 224953 for more information, or to book your viewing today! Council tax band: C. EPC rating: C/70.

## Property Measurements:

Lounge - 16ft9 x 11ft

Kitchen - 14ft x 8ft6

Conservatory - 13ft x 11ft3

Dining Room - 19ft5 x 8ft1

Bedroom One - 12ft5 x 8ft1

Dressing Area - 8'1 x 7'2

Bedroom Two - 11ft2 x 8ft2