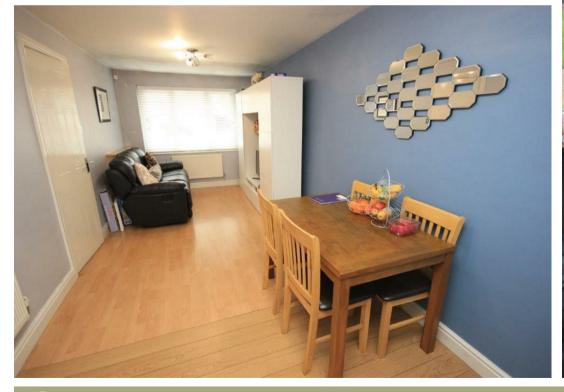

## Property Measurements:

Lounge - 16ft9 x 11ft

Kitchen - 14ft x 8ft6

Conservatory - 13ft x 11ft3

Dining Room - 19ft5 x 8ft1

Bedroom One - 12ft5 x 8ft1

Dressing Area - 8'1 x 7'2

Bedroom Two - 11ft2 x 8ft2