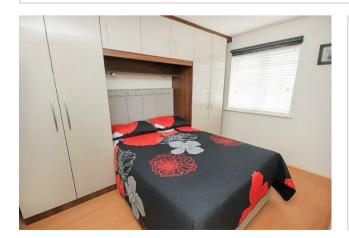

## Property Measurements:

Lounge - 16ft9 x 11ft

Kitchen - 14ft x 8ft6

Conservatory - 13ft x 11ft3

Dining Room - 19ft5 x 8ft1

Bedroom One - 12ft5 x 8ft1

Dressing Area - 8'1 x 7'2

Bedroom Two - 11ft2 x 8ft2