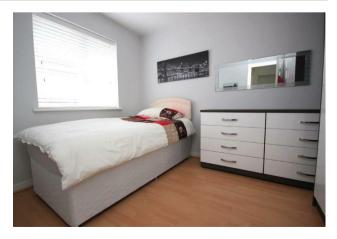

## Property Measurements:

Lounge - 16ft9 x 11ft

Kitchen - 14ft x 8ft6

Conservatory - 13ft x 11ft3

Dining Room - 19ft5 x 8ft1

Bedroom One - 12ft5 x 8ft1

Dressing Area - 8'1 x 7'2

Bedroom Two - 11ft2 x 8ft2

Bedroom Three - 10ft1 x 7ft6

Bedroom Four - 8ft2 x 5ft8

You may download, store and use the material for your own personal use and research. You may not republish, retransmit, redistribute or otherwise make the material available to any party or make the same available on any website, online service or bulletin board of your own or of any other party or make the same available in hard copy or in any other media without the website owner's express prior written consent. The website owner's copyright must remain on all reproductions of material taken from this website.