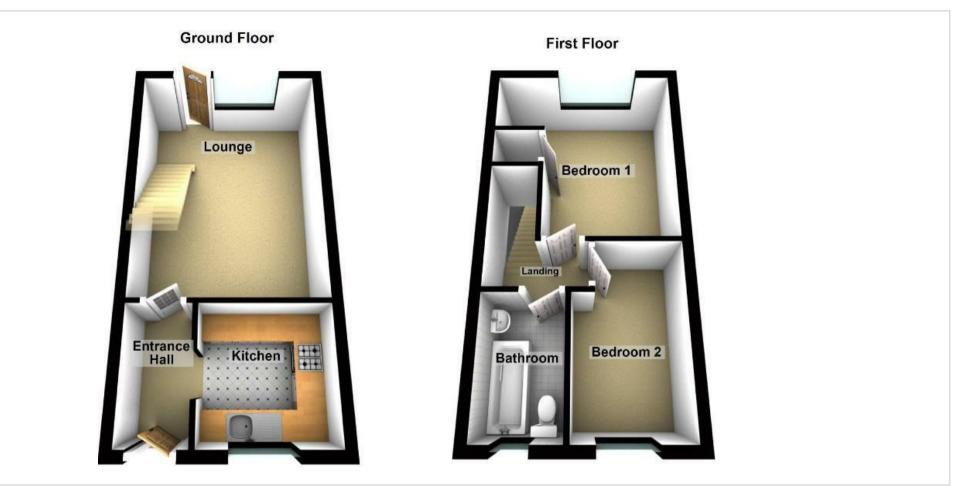

32 Castle Road Wellingborough, NN8 1LL

We are delighted to offer this fantastic refurbished modern terrace house. This stunning property comprises of entrance hall, newly fitted kitchen with integrated fridge/freezer and lounge. On the first floor there are two bedrooms and newly fitted bathroom Decorated to a good standard and newly fitted flooring throughout, new heating system and electrics and fully enclosed rear garden. This property is ready to move straight into. Perfect for first time buyers or investment opportunity. Close to local amenities and walking distance from the town centre and train station. Transport links to M1 and A14 and Train line to London St. Pancras within 50 mins. This is a must see property call today to book a viewing. Council Tax Band A / EPC 77/C