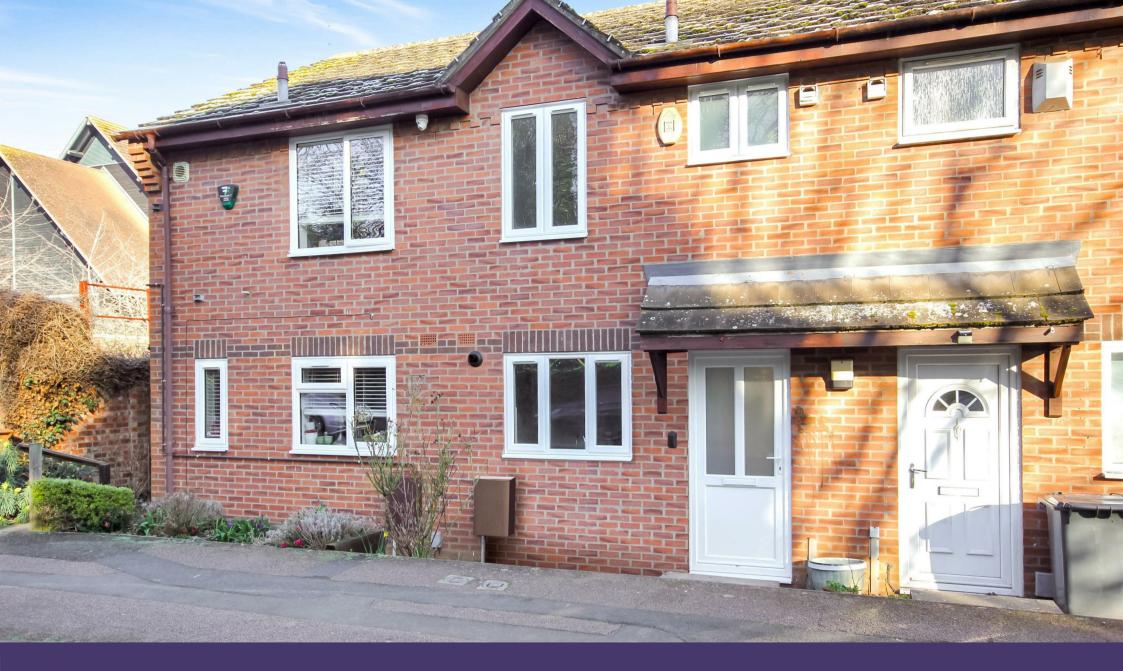

32 Castle Road Wellingborough, NN8 1LL

We are delighted to offer this fantastic refurbished modern terrace house. This stunning property comprises of entrance hall, newly fitted kitchen with integrated fridge/freezer and lounge. On the first floor there are two bedrooms and newly fitted bathroom Decorated to a good standard and newly fitted flooring throughout, new heating system and electrics and fully enclosed rear garden. This property is ready to move straight into. Perfect for first time buyers or investment opportunity. Close to local amenities and walking distance from the town centre and train station. Transport links to M1 and A14 and Train line to London St. Pancras within 50 mins. This is a must see property call today to book a viewing. Council Tax Band A / EPC 77/C

Price £205,000

**Ground Floor** 

First Floor

You may download, store and use the material for your own personal use and research. You may not republish, retransmit, redistribute or otherwise make the material available to any party or make the same available on any website, online service or bulletin board of your own or of any other party or make the same available in hard copy or in any other media without the website owner's express prior written consent. The website owner's copyright must remain on all reproductions of material taken from this website.