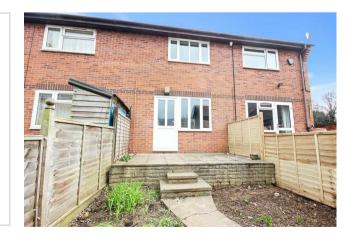

32 Castle Road Wellingborough, NN8 1LL

We are delighted to offer this fantastic refurbished modern terrace house. This stunning property comprises of entrance hall, newly fitted kitchen with integrated fridge/freezer and lounge. On the first floor there are two bedrooms and newly fitted bathroom Decorated to a good standard and newly fitted flooring throughout, new heating system and electrics and fully enclosed rear garden. This property is ready to move straight into. Perfect for first time buyers or investment opportunity. Close to local amenities and walking distance from the town centre and train station. Transport links to M1 and A14 and Train line to London St. Pancras within 50 mins. This is a must see property call today to book a viewing. Council Tax Band A / EPC 77/C