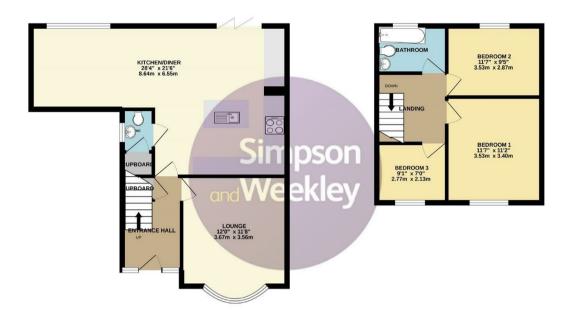

21 Saxby Crescent
Wellingborough, Northamptonshire NN8 1NN

Simpson and Weekley are delighted to offer to the market this immaculately presented three bedroom, semidetached property for sale. Boasting a large kitchen/diner/family room which would be excellent for entertaining, large garden, garage, downstairs cloakroom, recently redecorated bathroom, double glazing throughout and gas radiator central heating. Located close to the town centre, and schooling and is within walking distance to Wellingborough Train Station which provides a direct link to London St. Pancras (journey time approx. 50 minutes). The property comprises entrance hall, lounge with bay window, large kitchen/diner, and downstairs cloakroom. To the first floor there are three bedrooms and a recently decorated family bathroom. Externally a driveway for several cars and single garage to the front, and large enclosed rear garden which is perfect in the summer months. This property would make an ideal family home, and really must be viewed to appreciate the space on offer and the location. Please call us on 01933 224953 for more information, or to book your viewing today! Council tax band: C. EPC rating: D/65. DISCLOSURE REQUIREMENTS: Under Section 21 of the Estate Agents Act 1979 we are required to disclose the seller of this property is an employee of Simpson & Weekley Estate Agents.

£350,000

GROUND FLOOR 1ST FLOOR

Whilst every attempt has been made to ensure the accuracy of the floorplan contained here, measurements of doors, windows, nooms and any other items are approximate and no responsibility is taken for any error, ornsssion or mis statement. This plan is for illustrative purposes only and should be used as such by any prospective purchaser. The services, systems and appliances shown have not been tested and no guarantee as to the friending control of the properties of the pr