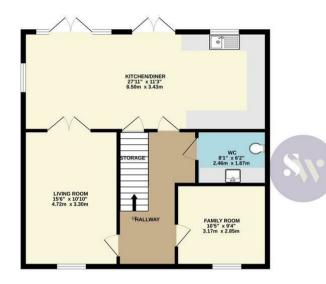

Simpson & Weekley

GROUND FLOOR 746 sq.ft. (69.3 sq.m.) approx.

2ND FLOOR 322 sq.ft. (29.9 sq.m.) approx.

## TOTAL FLOOR AREA : 1814 sq.ft. (168.5 sq.m.) approx.

Whilst every attempt has been made to ensure the accuracy of the floorplan contained here, measurements of doors, windows, rooms and any other items are approximate and no responsibility is taken for any error, omission or mis-statement. This plan is for illustrative purposes only and should be used as such by any prospective purchaser. The services, systems and appliances shown have not been tested and no guarantee as to their operability or efficiency can be given. Made with Metropix ©2024