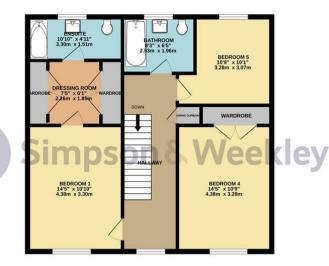

Simpson & Weekley

GROUND FLOOR 746 sq.ft. (69.3 sq.m.) approx.

2ND FLOOR 322 sq.ft. (29.9 sq.m.) approx.

## TOTAL FLOOR AREA : 1814 sq.ft. (168.5 sq.m.) approx.

Whilst every attempt has been made to ensure the accuracy of the floorplan contained here, measurements of doors, windows, rooms and any other items are approximate and no responsibility is taken for any error, omission or mis-statement. This plan is for illustrative purposes only and should be used as such by any prospective purchaser. The services, systems and appliances shown have not been tested and no guarantee as to their operability or efficiency can be given. Made with Metropix ©2024