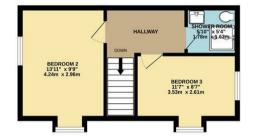

Simpson & Weekley

GROUND FLOOR 746 sq.ft. (69.3 sq.m.) approx.

2ND FLOOR 322 sq.ft. (29.9 sq.m.) approx.

## TOTAL FLOOR AREA : 1814 sq.ft. (168.5 sq.m.) approx.

Whilst every attempt has been made to ensure the accuracy of the floorplan contained here, measurements of doors, windows, rooms and any other items are approximate and no responsibility is taken for any error, omission or mis-statement. This plan is for illustrative purposes only and should be used as such by any prospective purchaser. The services, systems and appliances shown have not been tested and no guarantee as to their operability or efficiency can be given. Made with Metropix ©2024