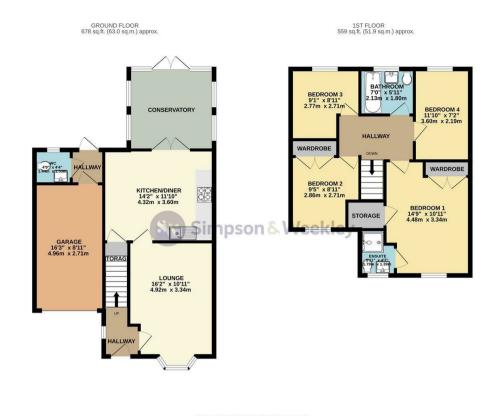

Simpson & Weekley

TOTAL FLOOR AREA: 1237 sp.ft. (115.0 sp.m.) approx. We have a stampt has been made to ensure the accuracy of the thoughas costander free, measurements of ensurements of the stampt has been made to be made the stampt has been approxed measurement. The faint is for the interface purposes only we have not been to been to be any prospective purchase. The service, systems and aggliance shows have not been to been toted and no guarantee as to their opposition or efficiency of the device.