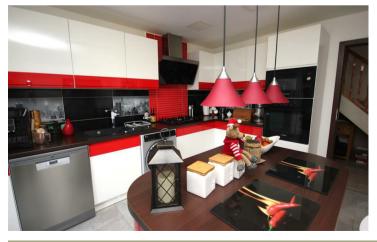

117 Vicarage Farm Road Wellingborough, NN8 5EU

An extended, detached, three bedroom family home, situated just off of the Hardwick Road on the Gleneagles estate. The property has been extended to now provide an impressive extended living space with bi-fold-doors to the garden and a feature skylight, all accessed via two sets of French doors from the refitted kitchen/dining room. The property also benefits from double glazing and gas radiator central heating throughout. The accommodation in brief comprises entrance hall, cloakroom, living room, kitchen/dining room and family sun room to the ground floor. To the first floor there are three bedrooms and a family bathroom. Externally there is an enclosed rear garden and a front garden with off road parking for several cars. A fantastic residence that simply has to be seen to be fully appreciated. To arrange a viewing call 01933 224953. EPC Ordered, Council Tax Band C.