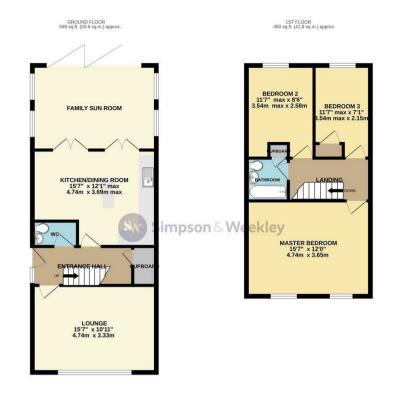

117 Vicarage Farm Road Wellingborough, NN8 5EU

An extended, detached, three bedroom family home, situated just off of the Hardwick Road on the Gleneagles estate. The property has been extended to now provide an impressive extended living space with bi-fold-doors to the garden and a feature skylight, all accessed via two sets of French doors from the refitted kitchen/dining room. The property also benefits from double glazing and gas radiator central heating throughout. The accommodation in brief comprises entrance hall, cloakroom, living room, kitchen/dining room and family sun room to the ground floor. To the first floor there are three bedrooms and a family bathroom. Externally there is an enclosed rear garden and a front garden with off road parking for several cars. A fantastic residence that simply has to be seen to be fully appreciated. To arrange a viewing call 01933 224953. EPC Ordered, Council Tax Band C.

Price £300,000

TOTAL FLOOR AREA: 1049 s.g.ft. (97.5 s.g.m.) approx.

White every attempt has been made to ensure the accuracy of the floorgian contained here, measurement of doors, vindous, nones and any other tiers are approximate and or responsible is staten for any entire properties only and should be used as soft by any prospective purchase. It is select to a representation of the selection of the selecti