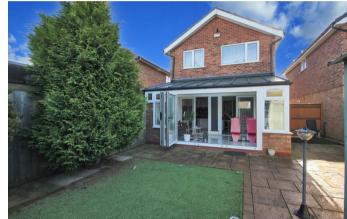

117 Vicarage Farm Road Wellingborough, NN8 5EU

An extended, detached, three bedroom family home, situated just off of the Hardwick Road on the Gleneagles estate. The property has been extended to now provide an impressive extended living space with bi-fold-doors to the garden and a feature skylight, all accessed via two sets of French doors from the refitted kitchen/dining room. The property also benefits from double glazing and gas radiator central heating throughout. The accommodation in brief comprises entrance hall, cloakroom, living room, kitchen/dining room and family sun room to the ground floor. To the first floor there are three bedrooms and a family bathroom. Externally there is an enclosed rear garden and a front garden with off road parking for several cars. A fantastic residence that simply has to be seen to be fully appreciated. To arrange a viewing call 01933 224953. EPC Ordered, Council Tax Band C.