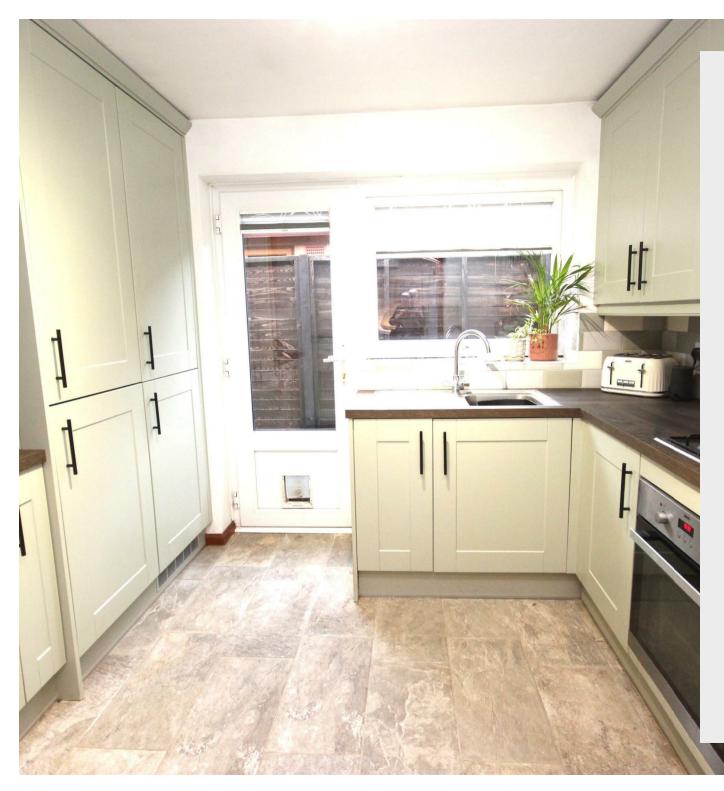

15 Orton Place
Wellingborough, NN8 5UF

Situated in the delightful Gleneagles Estate at the end of a private driveway built by Messrs Springfir Homes, this three bedroom detached bungalow is well presented throughout and offers good size living accommodation. On offer with a single garage, conservatory, lounge/diner, refitted kitchen, three bedrooms, master bedroom with ensuite and a main bathroom. There are integrated appliances in the refitted kitchen comprising of fridge, freezer, dishwasher and washing machine Recommended for viewing as soon as possible. Close to local facilities including a parade of shops, local park, community centre and school within walking distance. Properties in this road rarely become available and must be seen at your earliest opportunity. EPC ordered, Council Tax Band D.

<u>□</u> 3 <u>□</u> 2 <u>□</u> 2

Price £365,000

Situated in the delightful Gleneagles Estate at the end of a private driveway built by Messrs Springfir Homes, this three bedroom detached bungalow is well presented throughout and offers good size living accommodation. On offer with a single garage, conservatory, lounge/diner, refitted kitchen, three bedrooms, master bedroom with ensuite and a main bathroom. There are integrated appliances in the refitted kitchen comprising of fridge, freezer, dishwasher and washing machine Recommended for viewing as soon as possible. Close to local facilities including a parade of shops, local park, community centre and school within walking distance. Properties in this road rarely become available and must be seen at your earliest opportunity. EPC -ordered, Council Tax Band D.