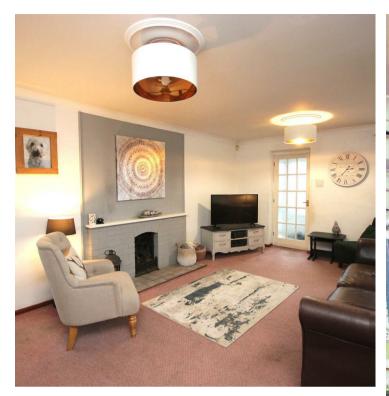

15 Orton Place
Wellingborough, NN8 5UF

Situated in the delightful Gleneagles Estate at the end of a private driveway built by Messrs Springfir Homes, this three bedroom detached bungalow is well presented throughout and offers good size living accommodation. On offer with a single garage, conservatory, lounge/diner, refitted kitchen, three bedrooms, master bedroom with ensuite and a main bathroom. There are integrated appliances in the refitted kitchen comprising of fridge, freezer, dishwasher and washing machine Recommended for viewing as soon as possible. Close to local facilities including a parade of shops, local park, community centre and school within walking distance. Properties in this road rarely become available and must be seen at your earliest opportunity. EPC ordered, Council Tax Band D.

<u>□</u> 3 <u>□</u> 2 <u>□</u> 2

Price £365,000

Situated in the delightful Gleneagles Estate at the end of a private driveway built by Messrs Springfir Homes, this three bedroom detached bungalow is well presented throughout and offers good size living accommodation. On offer with a single garage, conservatory, lounge/diner, refitted kitchen, three bedrooms, master bedroom with ensuite and a main bathroom. There are integrated appliances in the refitted kitchen comprising of fridge, freezer, dishwasher and washing machine Recommended for viewing as soon as possible. Close to local facilities including a parade of shops, local park, community centre and school within walking distance. Properties in this road rarely become available and must be seen at your earliest opportunity. EPC -ordered, Council Tax Band D.