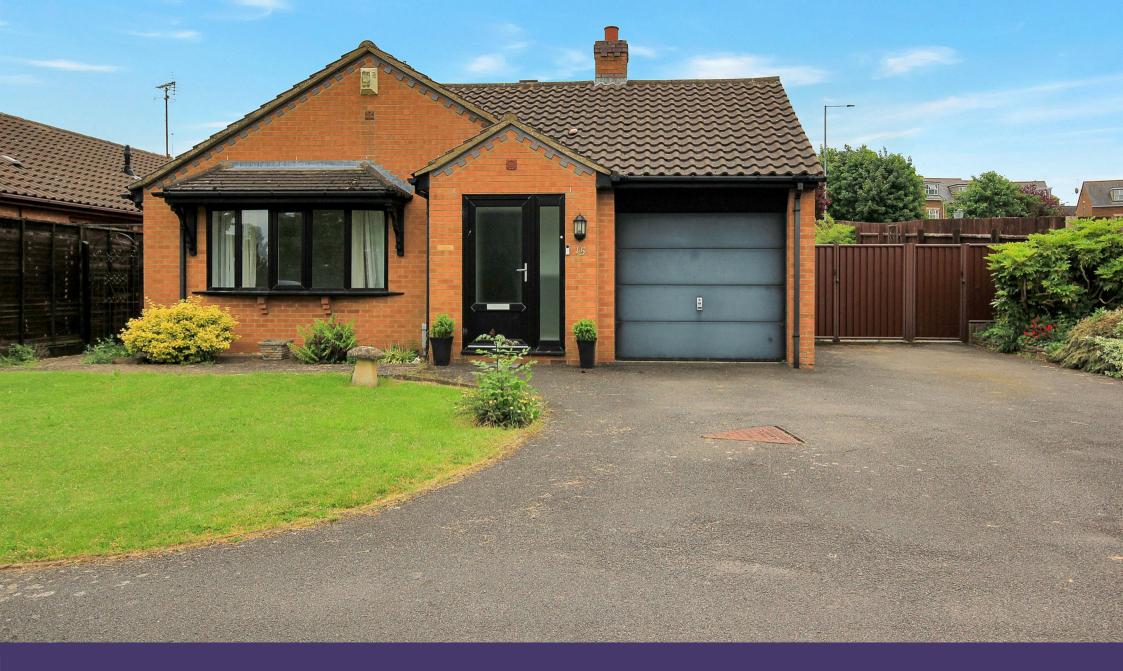

15 Orton Place
Wellingborough, NN8 5UF

Situated in the delightful Gleneagles Estate at the end of a private driveway built by Messrs Springfir Homes, this three bedroom detached bungalow is well presented throughout and offers good size living accommodation. On offer with a single garage, conservatory, lounge/diner, refitted kitchen, three bedrooms, master bedroom with ensuite and a main bathroom. There are integrated appliances in the refitted kitchen comprising of fridge, freezer, dishwasher and washing machine Recommended for viewing as soon as possible. Close to local facilities including a parade of shops, local park, community centre and school within walking distance. Properties in this road rarely become available and must be seen at your earliest opportunity. EPC ordered, Council Tax Band D.

<u>□</u> 3 <u>□</u> 2 <u>□</u> 2

Price £365,000

Situated in the delightful Gleneagles Estate at the end of a private driveway built by Messrs Springfir Homes, this three bedroom detached bungalow is well presented throughout and offers good size living accommodation. On offer with a single garage, conservatory, lounge/diner, refitted kitchen, three bedrooms, master bedroom with ensuite and a main bathroom. There are integrated appliances in the refitted kitchen comprising of fridge, freezer, dishwasher and washing machine Recommended for viewing as soon as possible. Close to local facilities including a parade of shops, local park, community centre and school within walking distance. Properties in this road rarely become available and must be seen at your earliest opportunity. EPC -ordered, Council Tax Band D.