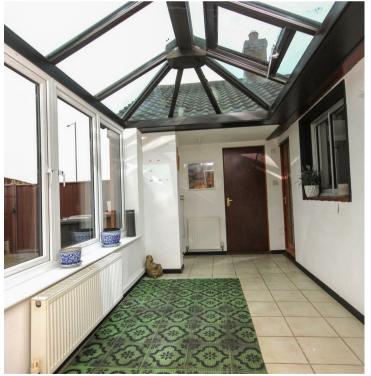

15 Orton Place
Wellingborough, NN8 5UF

Situated in the delightful Gleneagles Estate at the end of a private driveway built by Messrs Springfir Homes, this three bedroom detached bungalow is well presented throughout and offers good size living accommodation. On offer with a single garage, conservatory, lounge/diner, refitted kitchen, three bedrooms, master bedroom with ensuite and a main bathroom. There are integrated appliances in the refitted kitchen comprising of fridge, freezer, dishwasher and washing machine Recommended for viewing as soon as possible. Close to local facilities including a parade of shops, local park, community centre and school within walking distance. Properties in this road rarely become available and must be seen at your earliest opportunity. EPC ordered, Council Tax Band D.

<u>□</u> 3 <u>□</u> 2 <u>□</u> 2

Price £365,000

Situated in the delightful Gleneagles Estate at the end of a private driveway built by Messrs Springfir Homes, this three bedroom detached bungalow is well presented throughout and offers good size living accommodation. On offer with a single garage, conservatory, lounge/diner, refitted kitchen, three bedrooms, master bedroom with ensuite and a main bathroom. There are integrated appliances in the refitted kitchen comprising of fridge, freezer, dishwasher and washing machine Recommended for viewing as soon as possible. Close to local facilities including a parade of shops, local park, community centre and school within walking distance. Properties in this road rarely become available and must be seen at your earliest opportunity. EPC -ordered, Council Tax Band D.