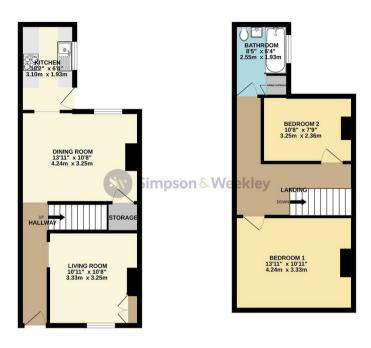

Price £170,000

 GROUND FLOOR
 1ST FLOOR

 404 sq.ft. (37.5 sq.m.) approx.
 393 sq.ft. (36.5 sq.m.) approx.

TOTAL FLOOR AREA : 797 s.gh. (7.4.1 s.g.m.) approx.

White every atterned has been made is easure the accessing of the foogles consistent ones, reasourements of obers, vindows, norms and any other items are approximate end no responsibly in siden to any ence, omission on the adaresement. The jet in no its illustrative purposes only and should be used as such by any prospective purchaser. The senorics, systems and appliances shown have not been instead and no guarantee and to guarantee. As to their controlled to the system is also that the second of the system.