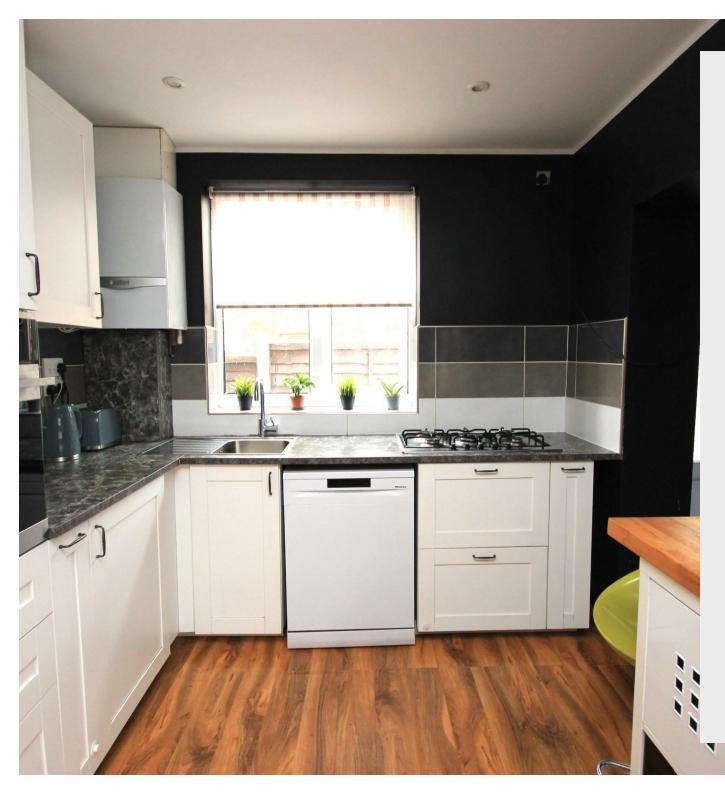

29 Abbey Road
Wellingborough, Northamptonshire NN8 2JW

Simpson and Weekley Estate Agents are pleased to offer to the market this very well presented three bedroom, bay fronted semi-detached property for sale. Situated within close proximity to the town centre, and provides easy access to local schools. The property boasts two reception rooms, utility room, downstairs cloakroom, double glazing throughout and gas radiator central heating. In brief, the property comprises entrance hall, downstairs cloakroom, lounge with bay fronted window, dining room with patio doors leading to the large garden, kitchen and utility area. To the first floor, there are three bedrooms and a family bathroom. Externally, there is a large, rear garden backing onto a school playing field, and the garden is mainly laid to lawn and enclosed by fencing. The property offers a good sized family living accommodation and would make an ideal family home. Please call us on 01933 224953 for more information, or to book your viewing today. Council tax band: B. 914.9 Sq. Ft approx. EPC Rating: D/65.

## Measurements:

Lounge - 12ft1 x 10ft9

Dining Room - 12ft x 11ft

Kitchen - 8ft9 x 7ft1

Utility Room - 7ft4 x 5ft11

Bedroom One - 10ft11 x 12ft1

Bedroom Two - 12ft x 10ft

Bedroom Three - 8ft1 x 8ft9