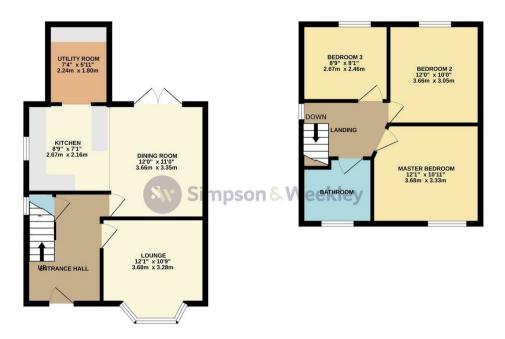

## Measurements:

Lounge - 12ft1 x 10ft9

Dining Room - 12ft x 11ft

Kitchen - 8ft9 x 7ft1

Utility Room - 7ft4 x 5ft11

Bedroom One - 10ft11 x 12ft1

Bedroom Two - 12ft x 10ft

Bedroom Three - 8ft1 x 8ft9

GROUND FLOOR 1ST FLOOR

Whilst every attempt has been made to ensure the accuracy of the floorplan contained here, measurements of doors, windows, comes and any other liens are approximate and no responsibility is taken for any error, omission or mis-statement. This plan is for lilustrative purposes only and should be used as such by any prospective purchaser. The services, systems and applicances shown have to been tested and no guarantee as to their operatibility or efficiency; can be given.