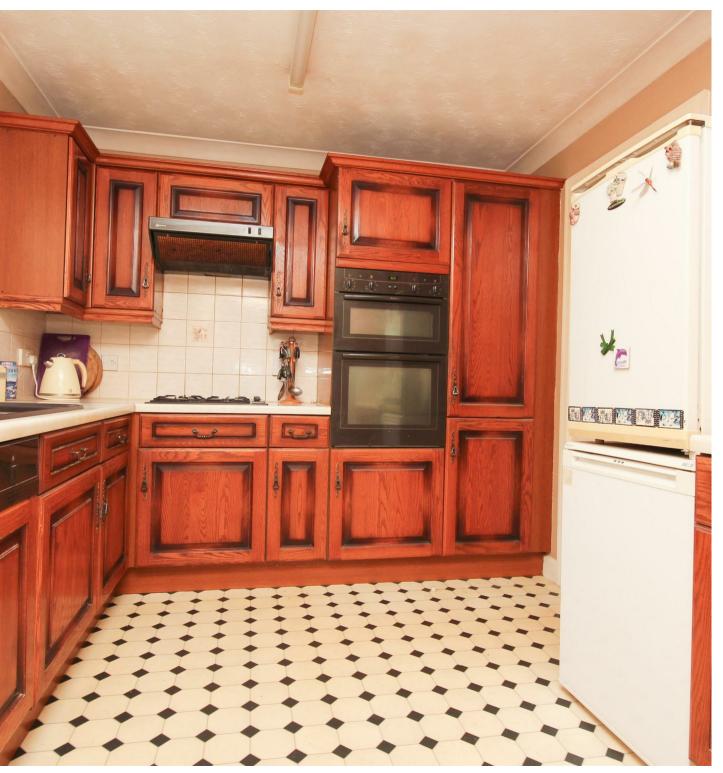

54 Chatsworth Drive Wellingborough, NN8 5FB

Situated on the ever popular Gleneagles Estate in a small cul de sac and providing fantastic access to the well regarded Redwell School is this good sized three bedroom Westbury Style, detached property. Some of the features on offer include separate reception rooms with a real stone fireplace with living flame gas fire to the lounge, a good sized kitchen with ample work space and additional utility area, recently refitted gas boiler, parking for several vehicles to the front and a single garage with power and lighting connected. The rear garden is brick wall enclosed and considered a private low maintenance garden. This property would make an ideal family home and the space on offer coupled with the location makes for a property not to be missed. Offered For Sale with NO CHAIN Council tax band: D.

<u>□</u> 3

Offers Over £300,000

Situated on the ever popular Gleneagles Estate in a small cul de sac and providing fantastic access to the well regarded Redwell School is this good sized three bedroom Westbury Style, detached property. Some of the features on offer include separate reception rooms with a real stone fireplace with living flame gas fire to the lounge, a good sized kitchen with ample work space and additional utility area, recently refitted gas boiler, parking for several vehicles to the front and a single garage with power and lighting connected. The rear garden is brick wall enclosed and considered a private low maintenance garden. This property would make an ideal family home and the space on offer coupled with the location makes for a property not to be missed. Offered For Sale with NO CHAIN Council tax band: D.