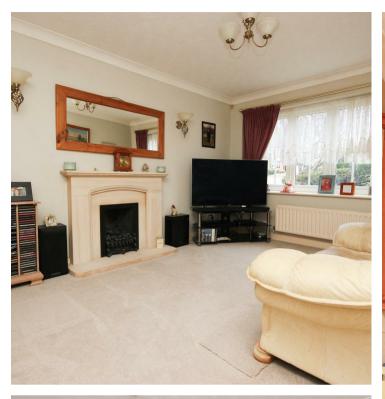

54 Chatsworth Drive Wellingborough, NN8 5FB

Situated on the ever popular Gleneagles Estate in a small cul de sac and providing fantastic access to the well regarded Redwell School is this good sized three bedroom Westbury Style, detached property. Some of the features on offer include separate reception rooms with a real stone fireplace with living flame gas fire to the lounge, a good sized kitchen with ample work space and additional utility area, recently refitted gas boiler, parking for several vehicles to the front and a single garage with power and lighting connected. The rear garden is brick wall enclosed and considered a private low maintenance garden. This property would make an ideal family home and the space on offer coupled with the location makes for a property not to be missed. Offered For Sale with NO CHAIN Council tax band: D.

<u>□</u> 3

Offers Over £300,000

Situated on the ever popular Gleneagles Estate in a small cul de sac and providing fantastic access to the well regarded Redwell School is this good sized three bedroom Westbury Style, detached property. Some of the features on offer include separate reception rooms with a real stone fireplace with living flame gas fire to the lounge, a good sized kitchen with ample work space and additional utility area, recently refitted gas boiler, parking for several vehicles to the front and a single garage with power and lighting connected. The rear garden is brick wall enclosed and considered a private low maintenance garden. This property would make an ideal family home and the space on offer coupled with the location makes for a property not to be missed. Offered For Sale with NO CHAIN Council tax band: D.