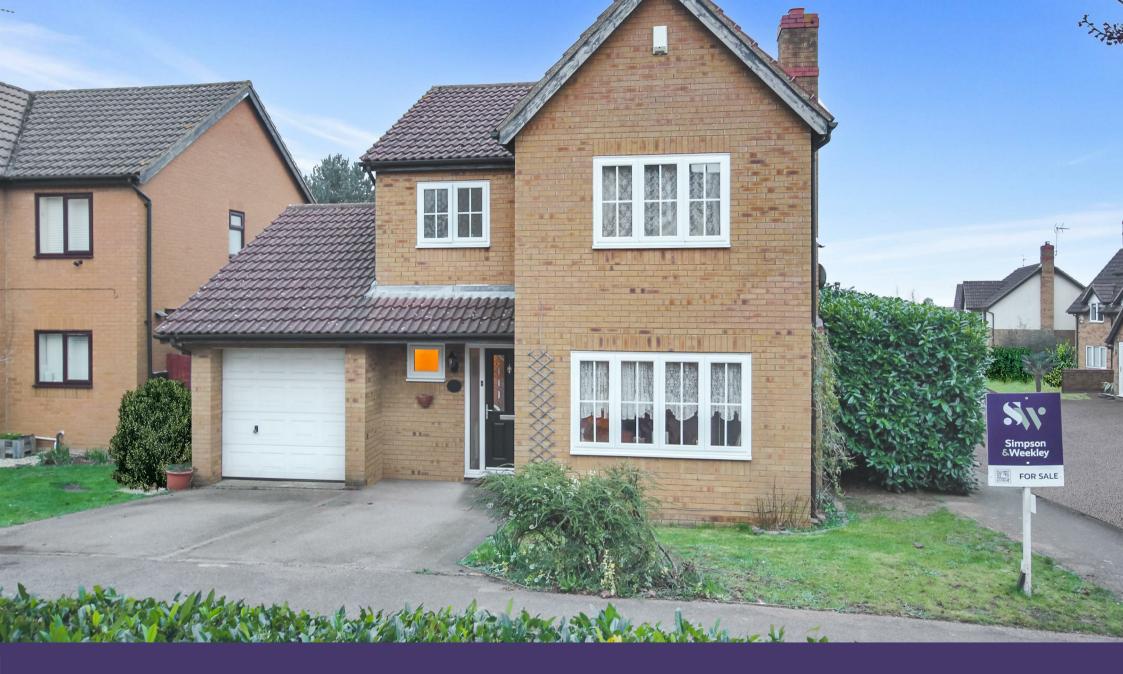

54 Chatsworth Drive Wellingborough, NN8 5FB

Situated on the ever popular Gleneagles Estate in a small cul de sac and providing fantastic access to the well regarded Redwell School is this good sized three bedroom Westbury Style, detached property. Some of the features on offer include separate reception rooms with a real stone fireplace with living flame gas fire to the lounge, a good sized kitchen with ample work space and additional utility area, recently refitted gas boiler, parking for several vehicles to the front and a single garage with power and lighting connected. The rear garden is brick wall enclosed and considered a private low maintenance garden. This property would make an ideal family home and the space on offer coupled with the location makes for a property not to be missed. Offered For Sale with NO CHAIN Council tax band: D.

<u>□</u> 3

Offers Over £300,000

Situated on the ever popular Gleneagles Estate in a small cul de sac and providing fantastic access to the well regarded Redwell School is this good sized three bedroom Westbury Style, detached property. Some of the features on offer include separate reception rooms with a real stone fireplace with living flame gas fire to the lounge, a good sized kitchen with ample work space and additional utility area, recently refitted gas boiler, parking for several vehicles to the front and a single garage with power and lighting connected. The rear garden is brick wall enclosed and considered a private low maintenance garden. This property would make an ideal family home and the space on offer coupled with the location makes for a property not to be missed. Offered For Sale with NO CHAIN Council tax band: D.