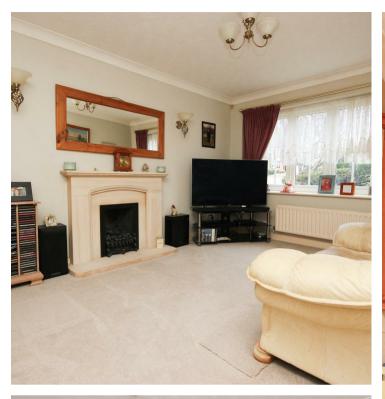

54 Chatsworth Drive Wellingborough, NN8 5FB

Situated on the ever popular Gleneagles Estate in a small cul de sac and providing fantastic access to the well regarded Redwell School is this good sized three bedroom Westbury Style, detached property. Some of the features on offer include separate reception rooms with a real stone fireplace with living flame gas fire to the lounge, a good sized kitchen with ample work space and additional utility area, recently refitted gas boiler, parking for several vehicles to the front and a single garage with power and lighting connected. The rear garden is brick wall enclosed and considered a private low maintenance garden. This property would make an ideal family home and the space on offer coupled with the location makes for a property not to be missed. Offered For Sale with NO CHAIN Council tax band: D.

**№** 3

Offers In Excess Of £310,000

Situated on the ever popular Gleneagles Estate in a small cul de sac and providing fantastic access to the well regarded Redwell School is this good sized three bedroom Westbury Style, detached property. Some of the features on offer include separate reception rooms with a real stone fireplace with living flame gas fire to the lounge, a good sized kitchen with ample work space and additional utility area, recently refitted gas boiler, parking for several vehicles to the front and a single garage with power and lighting connected. The rear garden is brick wall enclosed and considered a private low maintenance garden. This property would make an ideal family home and the space on offer coupled with the location makes for a property not to be missed. Offered For Sale with NO CHAIN Council tax band: D.