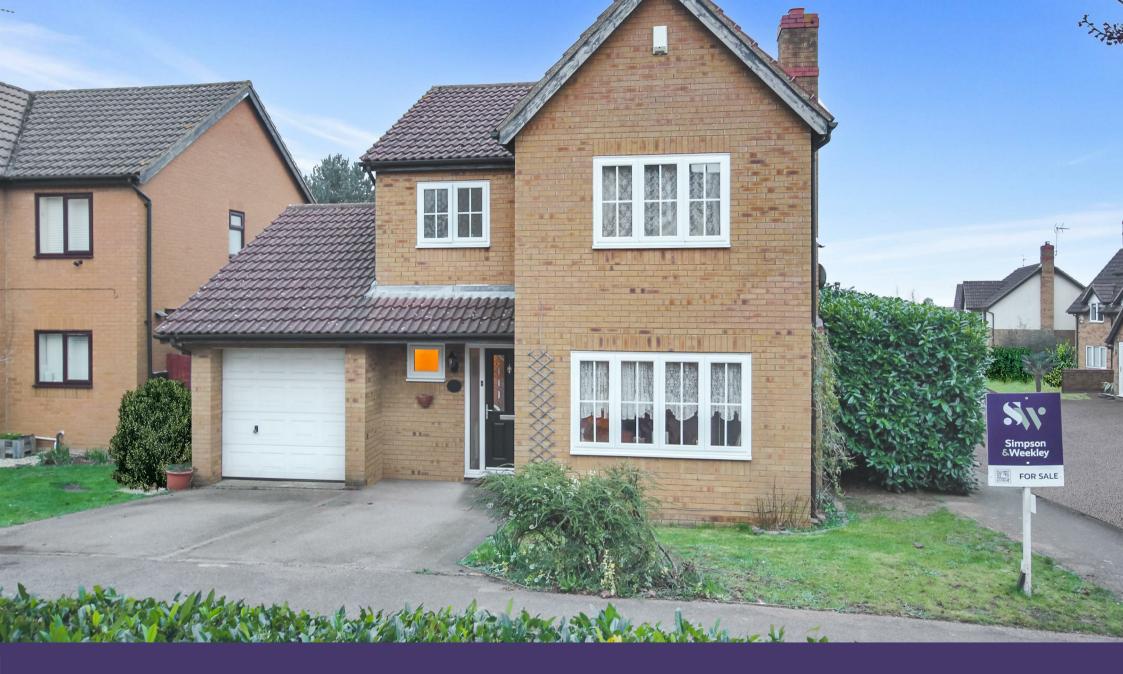

54 Chatsworth Drive Wellingborough, NN8 5FB

Situated on the ever popular Gleneagles Estate in a small cul de sac and providing fantastic access to the well regarded Redwell School is this good sized three bedroom Westbury Style, detached property. Some of the features on offer include separate reception rooms with a real stone fireplace with living flame gas fire to the lounge, a good sized kitchen with ample work space and additional utility area, recently refitted gas boiler, parking for several vehicles to the front and a single garage with power and lighting connected. The rear garden is brick wall enclosed and considered a private low maintenance garden. This property would make an ideal family home and the space on offer coupled with the location makes for a property not to be missed. Offered For Sale with NO CHAIN Council tax band: D.

**№** 3

Offers In Excess Of £310,000

Situated on the ever popular Gleneagles Estate in a small cul de sac and providing fantastic access to the well regarded Redwell School is this good sized three bedroom Westbury Style, detached property. Some of the features on offer include separate reception rooms with a real stone fireplace with living flame gas fire to the lounge, a good sized kitchen with ample work space and additional utility area, recently refitted gas boiler, parking for several vehicles to the front and a single garage with power and lighting connected. The rear garden is brick wall enclosed and considered a private low maintenance garden. This property would make an ideal family home and the space on offer coupled with the location makes for a property not to be missed. Offered For Sale with NO CHAIN Council tax band: D.