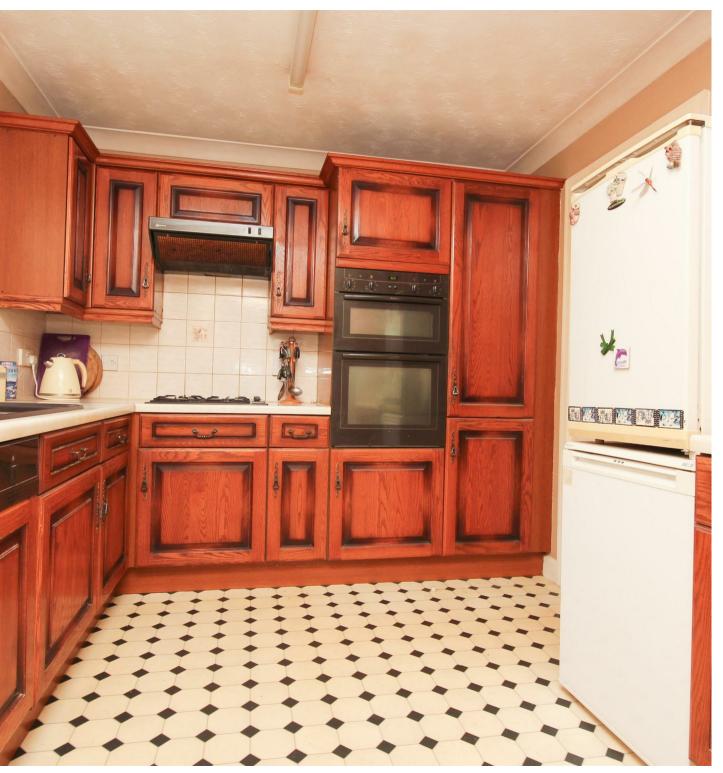

54 Chatsworth Drive Wellingborough, NN8 5FB

Situated on the ever popular Gleneagles Estate in a small cul de sac and providing fantastic access to the well regarded Redwell School is this good sized three bedroom Westbury Style, detached property. Some of the features on offer include separate reception rooms with a real stone fireplace with living flame gas fire to the lounge, a good sized kitchen with ample work space and additional utility area, recently refitted gas boiler, parking for several vehicles to the front and a single garage with power and lighting connected. The rear garden is brick wall enclosed and considered a private low maintenance garden. This property would make an ideal family home and the space on offer coupled with the location makes for a property not to be missed. Offered For Sale with NO CHAIN Council tax band: D.

**№** 3

Offers In Excess Of £310,000

Situated on the ever popular Gleneagles Estate in a small cul de sac and providing fantastic access to the well regarded Redwell School is this good sized three bedroom Westbury Style, detached property. Some of the features on offer include separate reception rooms with a real stone fireplace with living flame gas fire to the lounge, a good sized kitchen with ample work space and additional utility area, recently refitted gas boiler, parking for several vehicles to the front and a single garage with power and lighting connected. The rear garden is brick wall enclosed and considered a private low maintenance garden. This property would make an ideal family home and the space on offer coupled with the location makes for a property not to be missed. Offered For Sale with NO CHAIN Council tax band: D.