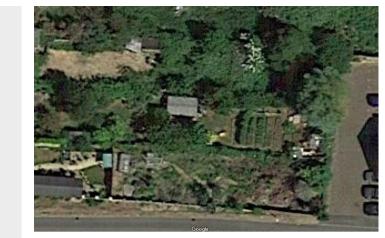

70 Nest Lane Wellingborough, NN8 4AX

\*\*Land available! - To the rear of 70 Nest Lane, Wellingborough\*\* A rare opportunity to purchase a piece of land. The land measures approximately 32.3m in length and 10.5m in width. The land has a similar sized plot next to it which could make an ideal investment opportunity. Please call us on 01933 224953 for more information. Please note no planning permissions have been granted, and if interested you would need to contact the relevant authorities.