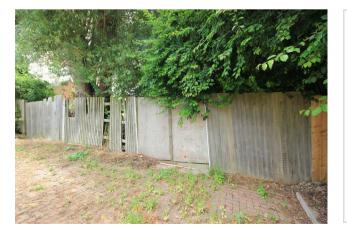

70 Nest Lane Wellingborough, NN8 4AX

\*\*Land available! - To the rear of 70 Nest Lane, Wellingborough\*\* A rare opportunity to purchase a piece of land. The land measures approximately 32.3m in length and 10.5m in width. The land has a similar sized plot next to it which could make an ideal investment opportunity. Please call us on 01933 224953 for more information. Please note no planning permissions have been granted, and if interested you would need to contact the relevant authorities.