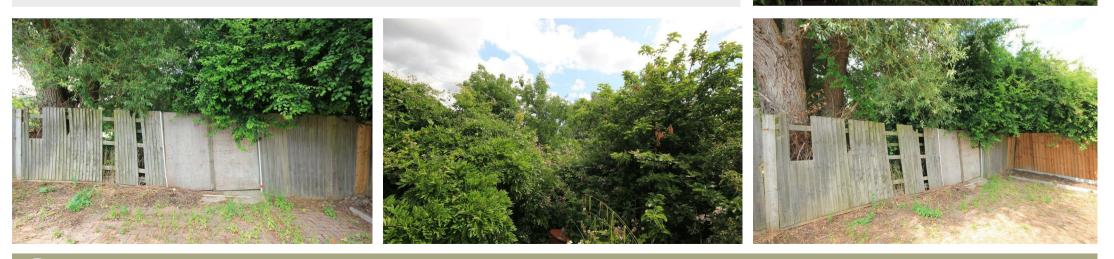

70 Nest Lane Wellingborough, NN8 4AX

\*\*Land available! - To the rear of 70 Nest Lane, Wellingborough\*\* A rare opportunity to purchase a piece of land. The land measures approximately 32.3m in length and 10.5m in width. The land has a similar sized plot next to it which could make an ideal investment opportunity. Please call us on 01933 224953 for more information. Please note no planning permissions have been granted, and if interested you would need to contact the relevant authorities.