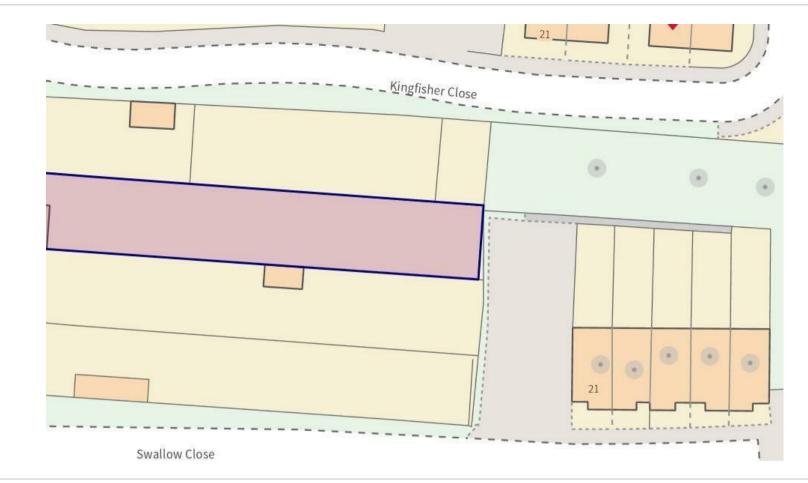

70 Nest Lane Wellingborough, NN8 4AX

\*\*Land available! - To the rear of 70 Nest Lane, Wellingborough\*\* A rare opportunity to purchase a piece of land. The land measures approximately 32.3m in length and 10.5m in width. The land has a similar sized plot next to it which could make an ideal investment opportunity. Please call us on 01933 224953 for more information. Please note no planning permissions have been granted, and if interested you would need to contact the relevant authorities.