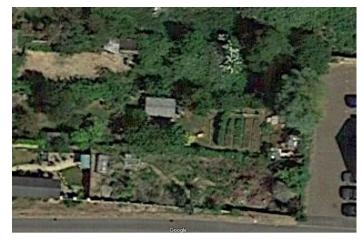

70 Nest Lane Wellingborough, NN8 4AX

\*\*Land available! - To the rear of 70 Nest Lane, Wellingborough\*\* A rare opportunity to purchase a piece of land. The land measures approximately 32.3m in length and 10.5m in width. The land has a similar sized plot next to it which could make an ideal investment opportunity. Please call us on 01933 224953 for more information. Please note no planning permissions have been granted, and if interested you would need to contact the relevant authorities.