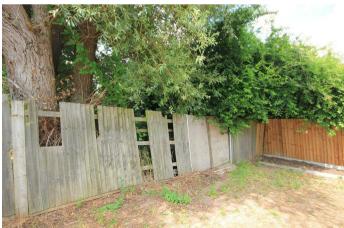

70 Nest Lane Wellingborough, NN8 4AX

\*\*Land available! - To the rear of 70 Nest Lane, Wellingborough\*\* A rare opportunity to purchase a piece of land. The land measures approximately 32.3m in length and 10.5m in width. The land has a similar sized plot next to it which could make an ideal investment opportunity. Please call us on 01933 224953 for more information. Please note no planning permissions have been granted, and if interested you would need to contact the relevant authorities.