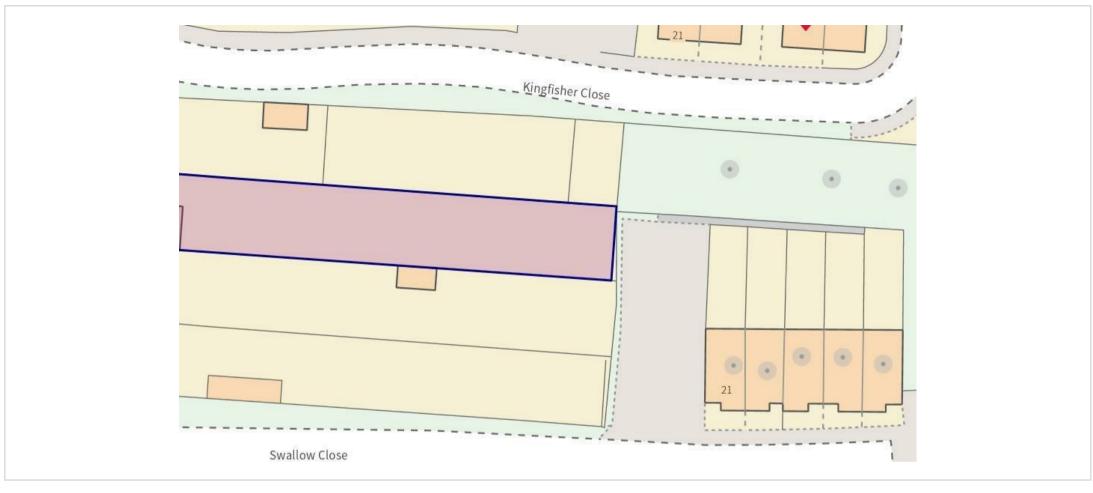

70 Nest Lane Wellingborough, NN8 4AX

\*\*Land available! - To the rear of 70 Nest Lane, Wellingborough\*\* A rare opportunity to purchase a piece of land. The land measures approximately 32.3m in length and 10.5m in width. The land has a similar sized plot next to it which could make an ideal investment opportunity. Please call us on 01933 224953 for more information. Please note no planning permissions have been granted, and if interested you would need to contact the relevant authorities.