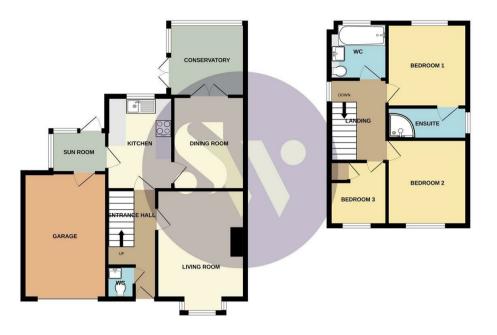

Bedroom Two - 10ft2 plus recess x 9ft9

Bedroom Three - 7ft10 plus recess x 6ft7

GROUND FLOOR 1ST FLOOR 647 sq.ft. (60.1 sq.m.) approx. 387 sq.ft. (36.0 sq.m.) approx.

TOTAL FLOOR AREA: 1034 sq.ft. (96.1 sq.m.) approx.

Whilst every attempt has been made to ensure the accuracy of the floorplan contained here, measurements of doors, windows, rooms and any other times are approximate and no responsibility is taken for any error, omission or mis-statement. This plan is for flistratively purpose only all doubtil be used as such by any prospective purchase. The services, systems and applicances shown have not been extend and no passance.