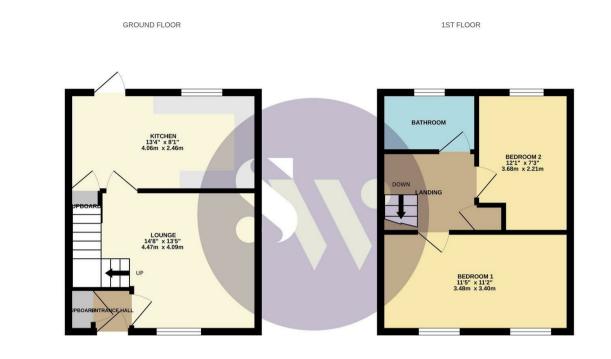

19 Swale Drive Wellingborough, Northamptonshire NN8 5ZL

Simpson and Weekley Estate Agents are pleased to offer to the market this two bedroom, mid-terraced property for sale! Located on the ever popular Gleneagles Estate, close to local amenities and schooling. The property boasts a garage, enclosed rear garden, good sized bedrooms, double glazing throughout, and gas radiator central heating, the owner has had a new boiler system installed. This property would make an ideal first time purchase, or buy to let investment and really must be viewed to appreciate the space on offer! The property comprises entrance hall, lounge, and kitchen/diner. To the first floor there are two bedrooms and a family bathroom. Externally a lovely garden to the rear perfect for entertaining in the summer months, and single garage. The house also has a security alarm system. Please call us on 01933 224953 for more information, or to book your viewing today! Council tax band: B. EPC rating: ordered.

## Asking Price £235,000

Whilst every attempt has been made to ensure the accuracy of the floorplan contained here, measurements of doors, windows, rooms and any other lens are approximate and no responsibility is taken for any error, prospective purchaser. The services, systems and applicates shown have no been tested and no guarantee as to their openality or efficiency can be given.