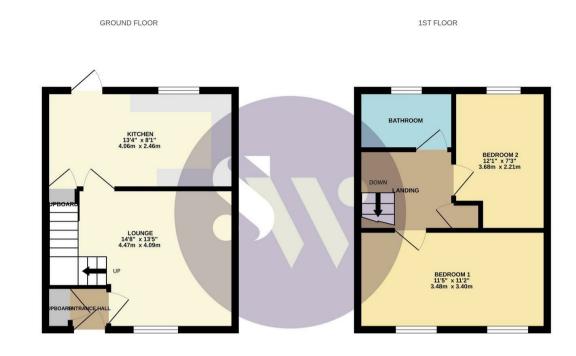

19 Swale Drive Wellingborough, Northamptonshire NN8 5ZL

Simpson and Weekley Estate Agents are pleased to offer to the market this two bedroom, mid-terraced property for sale! Located on the ever popular Gleneagles Estate, close to local amenities and schooling. The property boasts a garage, enclosed rear garden, good sized bedrooms, double glazing throughout, and gas radiator central heating. This property would make an ideal first time purchase, or buy to let investment and really must be viewed to appreciate the space on offer! The property comprises entrance hall, lounge, and kitchen/diner. To the first floor there are two bedrooms and a family bathroom. Externally a lovely garden to the rear perfect for entertaining in the summer months, and single garage. Please call us on 01933 224953 for more information, or to book your viewing today! Council tax band: B. EPC rating: Ordered.