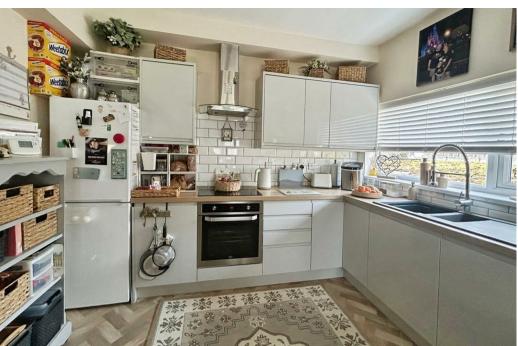

Upon entering, you are welcomed into a spacious reception room that provides a warm and inviting atmosphere, perfect for relaxation or entertaining guests. The modern kitchen is a standout feature, equipped with contemporary fittings that make cooking a pleasure. The layout is both functional and stylish, ensuring that you have all the space you need for culinary adventures.