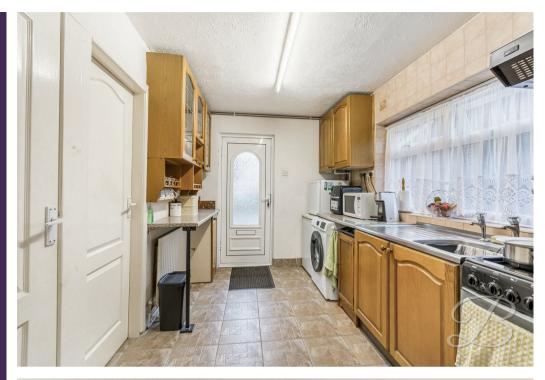

On the ground floor, the layout has been thoughtfully designed. The living room is a bright and airy space, complete with a feature fireplace that adds a cozy touch. The kitchen, featuring traditional cabinetry and generous worktop space, is ready to be updated to suit modern living. The ground floor is completed by a convenient three-piece suite.

#### Kitchen

Complete with matching wall and base cabinets, inset sink and drainer and integrated appliances. Window to the side and an external door to the rear. Access to the bathroom along with sliding doors giving access into the living room.