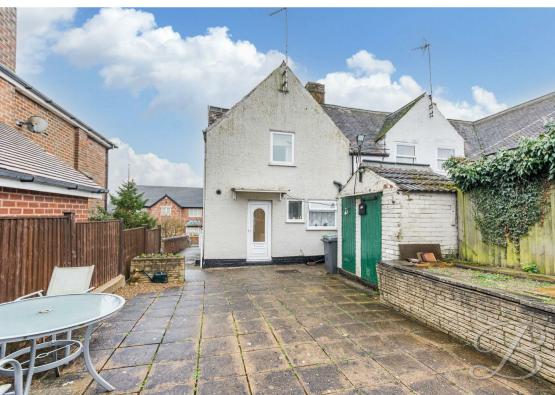

Upstairs, you'll find three well-sized bedrooms, with the master benefiting from its own WC for added privacy and comfort.

Externally, there's a spacious courtyard, perfect for creating various seating areas. The property also features a private driveway and garage, offering secure off-road parking.

## Garage

Accessible from the rear of the property with a window and external door facing the garden.

Whilst every attempt has been made to ensure the accuracy of the floor plan contained here, no responsibility is taken for incorrect measurements of doors, windows, appliances and room or any error, omission or misstatement. Exterior and interior walls are drawn to scale based on interior measurements. Any figure given is for initial guidance only and should not be relied on as basis of valuation. These plans are for marketing purposes only and should be used as such by any prospective purchase. Specially no guarantee is given on the total square footage of the property if quoted on this plan.