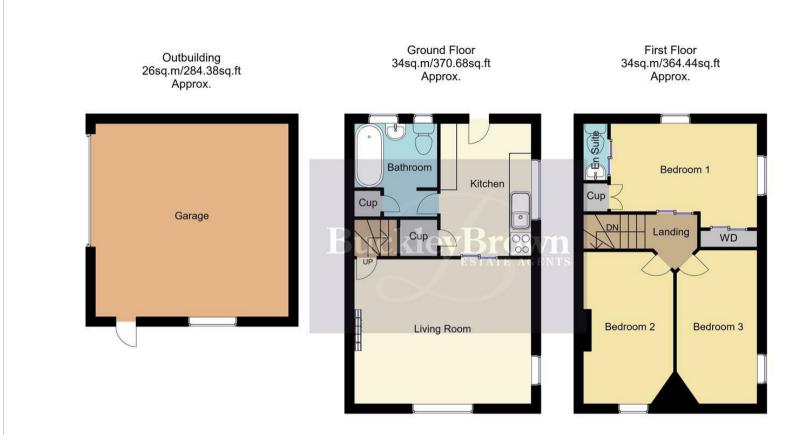

On the ground floor, the layout has been thoughtfully designed. The living room is a bright and airy space, complete with a feature fireplace that adds a cozy touch. The kitchen, featuring traditional cabinetry and generous worktop space, is ready to be updated to suit modern living. The ground floor is completed by a convenient three-piece suite.

Upstairs, you'll find three well-sized bedrooms, with the master benefiting from its own WC for added privacy and comfort.

Externally, there's a spacious courtyard, perfect for creating various seating areas. The property also features a private driveway and garage, offering secure off-road parking.

#### Kitchen

Complete with matching wall and base cabinets, inset sink and drainer and integrated appliances. Window to the side and an external door to the rear. Access to the bathroom along with sliding doors giving access into the living room.

# Living Room

Cosy living room with a feature fireplace and dual aspect windows to the front and side elevation.

### Bathroom

Three piece suite comprising of a hand wash basin, low flush WC and a bath. Windows to the rear elevation.

# Landing

Giving direct access to;

## Bedroom One

Carpeted flooring, central heating radiator, built in wardrobes and access to its very own WC. Dual aspect windows to the side and rear.

## WC

fitted with a hand wash basin and low flush WC.

# Bedroom Two

Carpeted flooring, central heating radiator and a window to the front.

# Bedroom Three

Carpeted flooring, central heating radiator and a window to the side.

## Garage

Accessible from the rear of the property with a window and external door facing the garden.

Whilst every attempt has been made to ensure the accuracy of the floor plan contained here, no responsibility is taken for incorrect measurements of doors, windows, appliances and room or any error, omission or misstatement. Exterior and interior walls are drawn to scale based on interior measurements. Any figure given is for initial guidance only and should not be relied on as basis of valuation. These plans are for marketing purposes only and should be used as such by any prospective purchase. Specially no guarantee is given on the total square footage of the property if quoted on this plan.