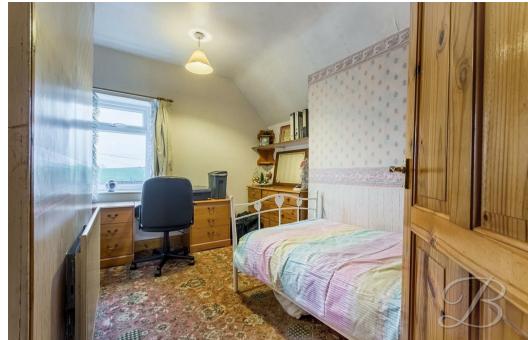

## Bedroom One

Carpeted flooring, central heating radiator, built in wardrobes and access to its very own WC. Dual aspect windows to the side and rear.

# Bedroom Two

Carpeted flooring, central heating radiator and a window to the front.

# Bedroom Three

Carpeted flooring, central heating radiator and a window to the side.