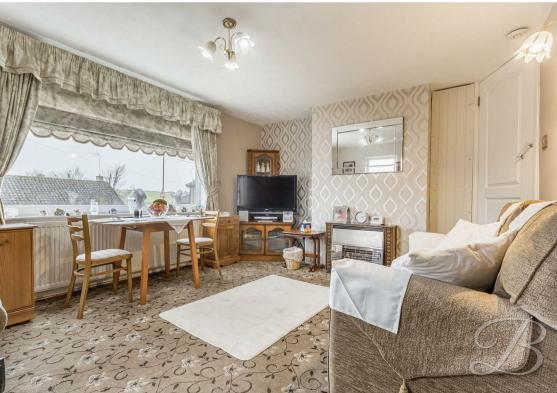

# Living Room

Cosy living room with a feature fireplace and dual aspect windows to the front and side elevation.