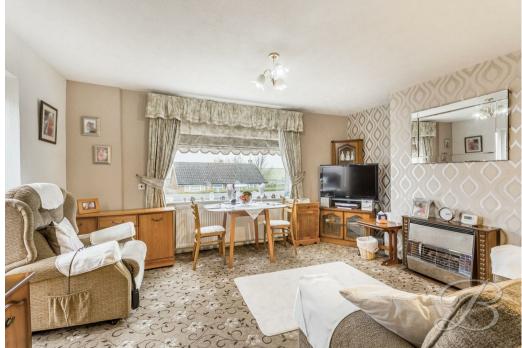

On the ground floor, the layout has been thoughtfully designed. The living room is a bright and airy space, complete with a feature fireplace that adds a cozy touch. The kitchen, featuring traditional cabinetry and generous worktop space, is ready to be updated to suit modern living. The ground floor is completed by a convenient three-piece suite.

# Living Room

Cosy living room with a feature fireplace and dual aspect windows to the front and side elevation.