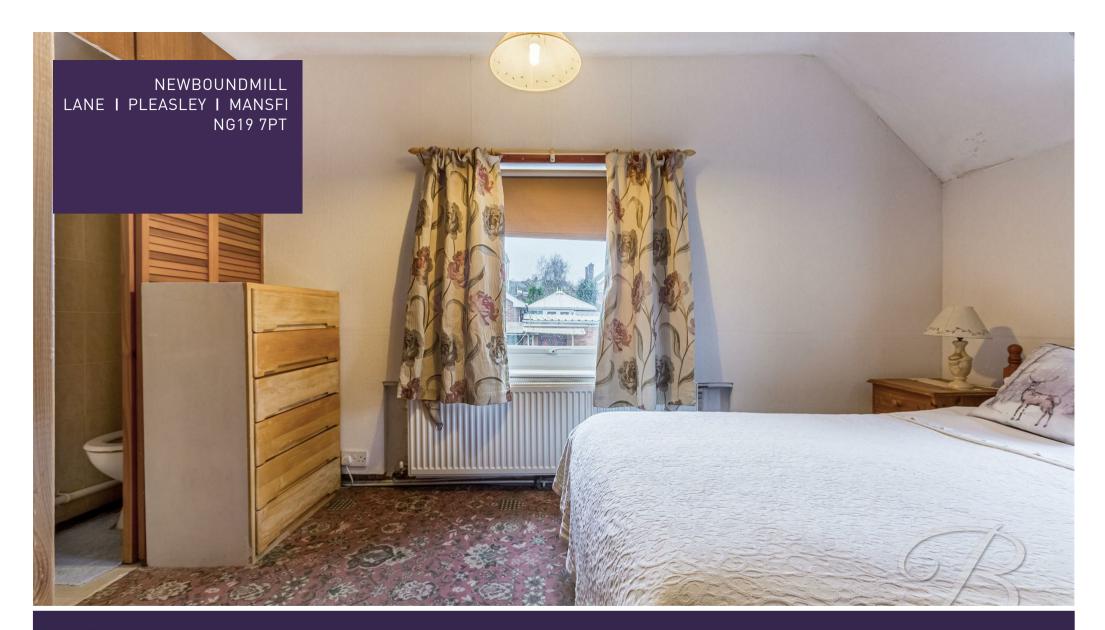

## Bedroom One

Carpeted flooring, central heating radiator, built in wardrobes and access to its very own WC. Dual aspect windows to the side and rear.

# Bedroom Two

Carpeted flooring, central heating radiator and a window to the front.

# Bedroom Three

Carpeted flooring, central heating radiator and a window to the side.