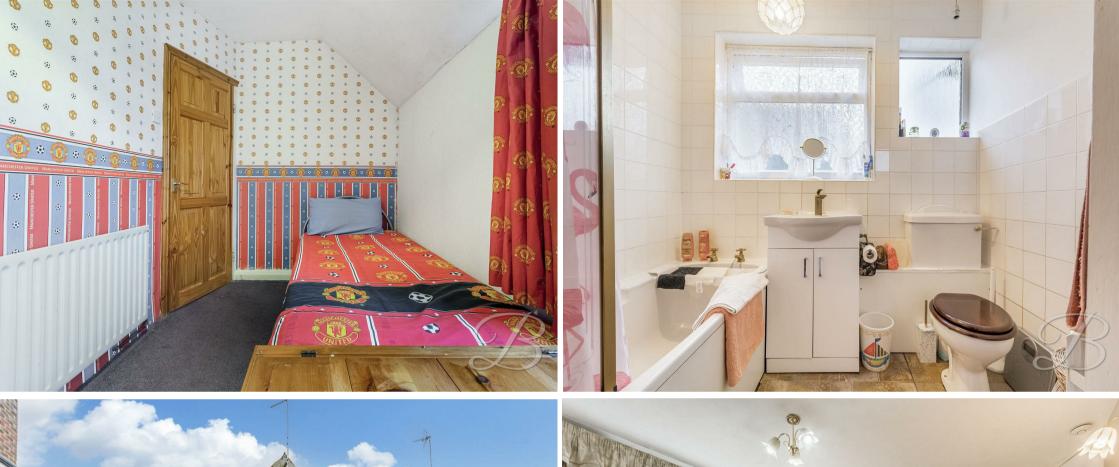

## Bedroom One

Carpeted flooring, central heating radiator, built in wardrobes and access to its very own WC. Dual aspect windows to the side and rear.

# Bedroom Two

Carpeted flooring, central heating radiator and a window to the front.

# Bedroom Three

Carpeted flooring, central heating radiator and a window to the side.

### Bathroom

Three piece suite comprising of a hand wash basin, low flush WC and a bath. Windows to the rear elevation.