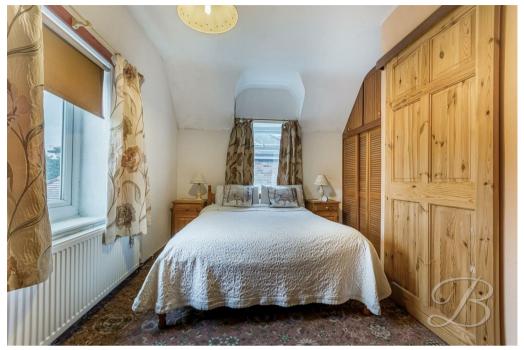

Upstairs, you'll find three well-sized bedrooms, with the master benefiting from its own WC for added privacy and comfort.

Externally, there's a spacious courtyard, perfect for creating various seating areas. The property also features a private driveway and garage, offering secure off-road parking.

## Bedroom One

Carpeted flooring, central heating radiator, built in wardrobes and access to its very own WC. Dual aspect windows to the side and rear.

# Bedroom Two

Carpeted flooring, central heating radiator and a window to the front.

# Bedroom Three

Carpeted flooring, central heating radiator and a window to the side.