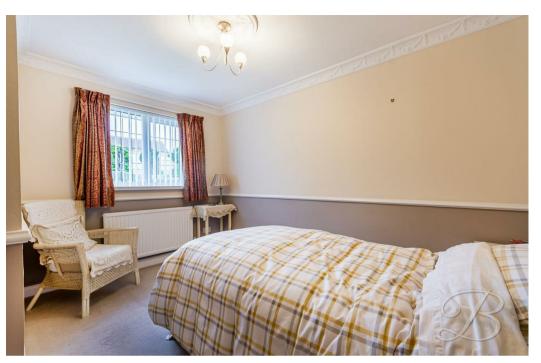

Upstairs, the first floor comprises three well-sized bedrooms, each offering plenty of natural light. The master bedroom features fitted wardrobes and two additional bedrooms provide ample space for family members or guests. A contemporary shower room on this floor adds convenience.

Bedroom One 7'10" x 12'1"
With carpet to flooring, central heating radiator, coving and window to the rear elevation.

Bedroom Two 8'7" x 11'0"
With carpet to flooring, central heating radiator, coving, fitted wardrobes and window to the front elevation.