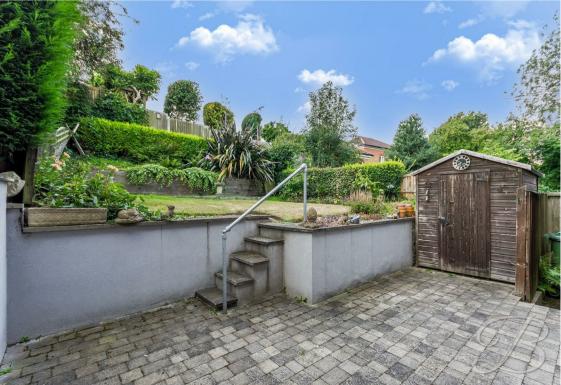

Outside, the property boasts a shared driveway providing offstreet parking and access to an integral garage. The rear garden is a true highlight, featuring a patio seating area perfect for outdoor dining, with steps leading up to a tiered lawn with mature shrubbery, offering a private and delightful space to enjoy.

Outside

With a driveway providing off-street parking and an integral garage. There is a well-sized garden to the rear with a patio seating area, steps leading to the tiered lawn and mature shrubbery.

BuckleyBrown Estate Agents
55- 57 Leeming Street | Mansfield | Nottinghamshire | NG18 1ND
t: 01623 633633 | mansfield@buckleybrown.co.uk | www.buckleybrown.co.uk