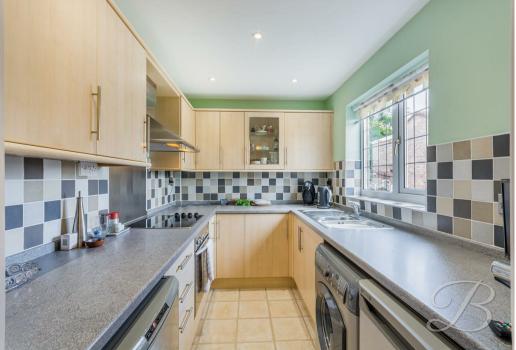

On the ground floor, you'll find a welcoming entrance hall leading into a well-appointed kitchen, complete with modern appliances and ample work space. The expansive living room/dining room is light and airy, featuring French doors that open out to the rear garden, allowing for seamless indoor-outdoor living. A cosy electric fireplace adds character to this inviting space.

Kitchen 6'9" x 9'3"

Fitted with matching wall and base units, work surface, ceramic hob, splash back, extractor fan, inset sink with mixer tap above, tiled walls, plumbing for a washing machine and tumble dryer. Along with a window to the front elevation.