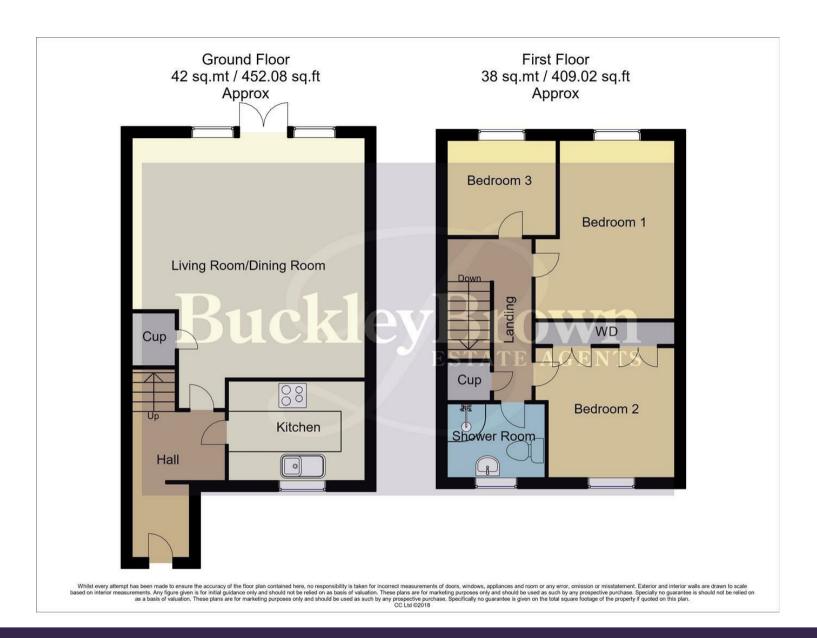

On the ground floor, you'll find a welcoming entrance hall leading into a well-appointed kitchen, complete with modern appliances and ample work space. The expansive living room/dining room is light and airy, featuring French doors that open out to the rear garden, allowing for seamless indoor-outdoor living. A cosy electric fireplace adds character to this inviting space.

Upstairs, the first floor comprises three well-sized bedrooms, each offering plenty of natural light. The master bedroom features fitted wardrobes and two additional bedrooms provide ample space for family members or guests. A contemporary shower room on this floor adds convenience.

Outside, the property boasts a shared driveway providing offstreet parking and access to an integral garage. The rear garden is a true highlight, featuring a patio seating area perfect for outdoor dining, with steps leading up to a tiered lawn with mature shrubbery, offering a private and delightful space to enjoy.

This home won't be around for long, so call now to arrange a viewing!

Living Room/Dining Room 15'7" x 16'3"

With carpet to flooring, central heating radiator, coving, feature fireplace and French doors leading outside.

Kitchen 6'9" x 9'3"

Fitted with matching wall and base units, work surface, ceramic hob, splash back, extractor fan, inset sink with mixer tap above, tiled walls, plumbing for a washing machine and tumble dryer. Along with a window to the front elevation.

Bedroom One 7'10" x 12'1"
With carpet to flooring, central heating radiator, coving and window to the rear elevation.

Bedroom Two 8'7" x 11'0"
With carpet to flooring, central heating radiator, coving, fitted wardrobes and window to the front elevation.

Bedroom Three 6'5" x 7'4"
With carpet to flooring, central
heating radiator, coving and window
to the rear elevation.

Shower Room 5'5" x 6'6" Complete with an enclosed shower, low flush WC, pedestal sink, full height tiling and an opaque window.

Outside

With a driveway providing off-street parking and an integral garage. There is a well-sized garden to the rear with a patio seating area, steps leading to the tiered lawn and mature shrubbery.

BuckleyBrown Estate Agents
55- 57 Leeming Street | Mansfield | Nottinghamshire | NG18 1ND
t: 01623 633633 | mansfield@buckleybrown.co.uk | www.buckleybrown.co.uk