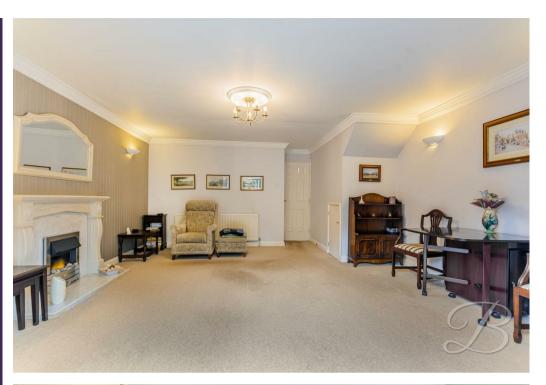

On the ground floor, you'll find a welcoming entrance hall leading into a well-appointed kitchen, complete with modern appliances and ample work space. The expansive living room/dining room is light and airy, featuring French doors that open out to the rear garden, allowing for seamless indoor-outdoor living. A cosy electric fireplace adds character to this inviting space.