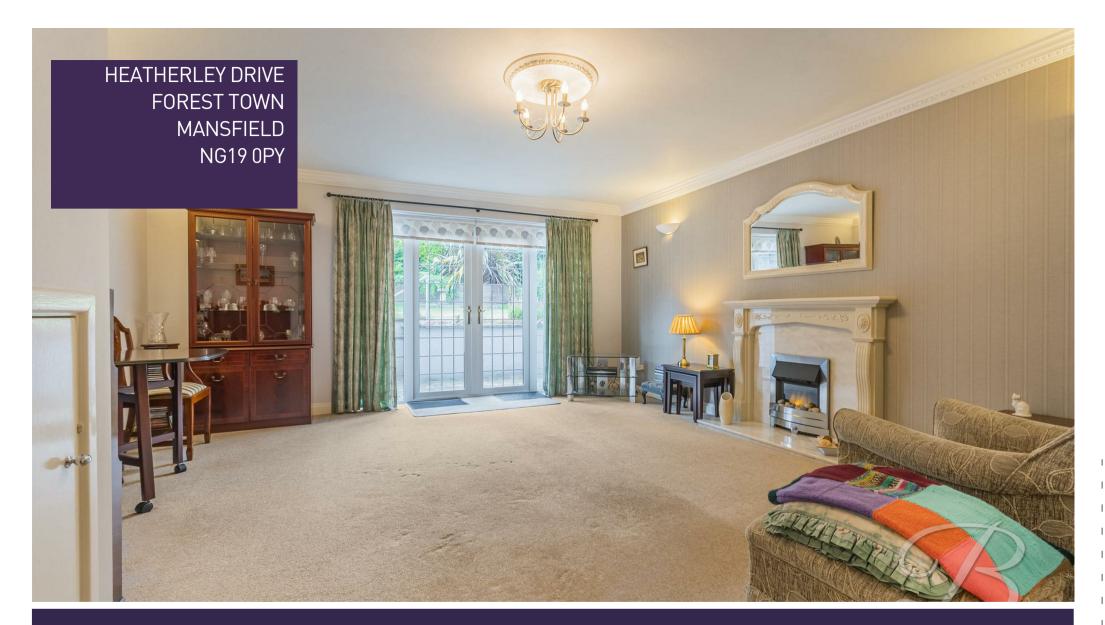

On the ground floor, you'll find a welcoming entrance hall leading into a well-appointed kitchen, complete with modern appliances and ample work space. The expansive living room/dining room is light and airy, featuring French doors that open out to the rear garden, allowing for seamless indoor-outdoor living. A cosy electric fireplace adds character to this inviting space.

This home won't be around for long, so call now to arrange a viewing!

Living Room/Dining Room 15'7" x 16'3"

With carpet to flooring, central heating radiator, coving, feature fireplace and French doors leading outside.