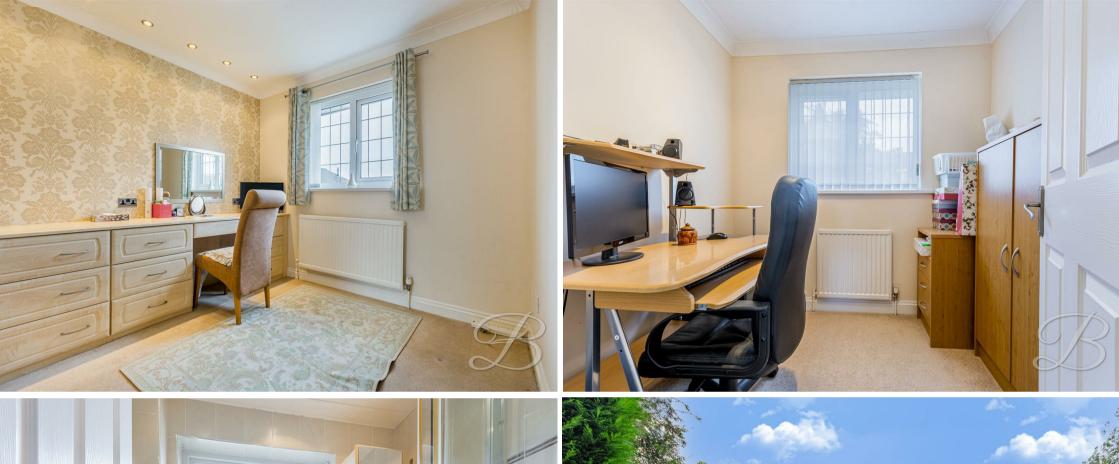

Upstairs, the first floor comprises three well-sized bedrooms, each offering plenty of natural light. The master bedroom features fitted wardrobes and two additional bedrooms provide ample space for family members or guests. A contemporary shower room on this floor adds convenience.

Bedroom One 7'10" x 12'1"
With carpet to flooring, central heating radiator, coving and window to the rear elevation.

Bedroom Two 8'7" x 11'0"
With carpet to flooring, central heating radiator, coving, fitted wardrobes and window to the front elevation.

Bedroom Three 6'5" x 7'4"
With carpet to flooring, central
heating radiator, coving and window
to the rear elevation.

Shower Room 5'5" x 6'6" Complete with an enclosed shower, low flush WC, pedestal sink, full height tiling and an opaque window.