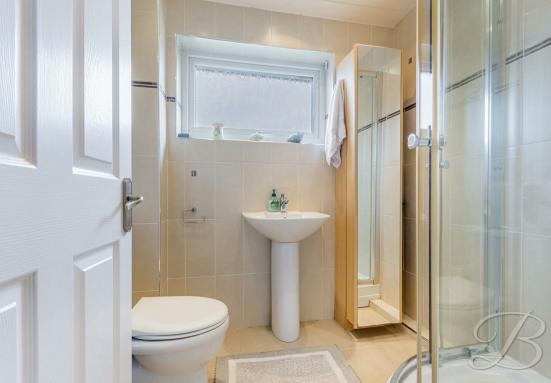

Bedroom Three 6'5" x 7'4"
With carpet to flooring, central
heating radiator, coving and window
to the rear elevation.

Shower Room 5'5" x 6'6" Complete with an enclosed shower, low flush WC, pedestal sink, full height tiling and an opaque window.