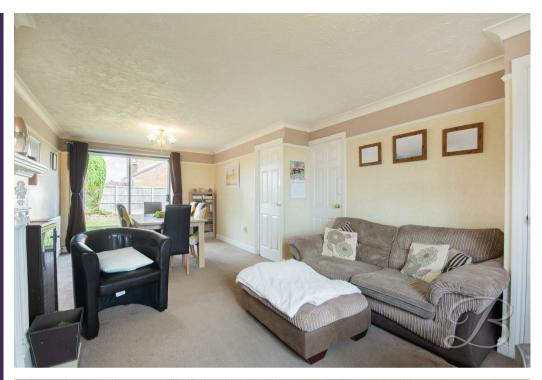

Upon entering the home, you are greeted by a welcoming hallway that leads into a bright and spacious living room. The living room immediately boasts that warm and welcoming feel, boasting a feature fireplace, making it the ideal focal point for relaxing evenings. The ground floor also offers a separate dining room, perfect for family meals or entertaining guests. Together with sliding doors leading nicely to the rear garden.

Living Room 10'3" x 13'10" With carpet to flooring, central heating radiator, feature fireplace, coving and window to the front elevation.

Dining Room 10'2" x 10'5" With carpet to flooring, central heating radiator, coving and sliding doors leading outside.