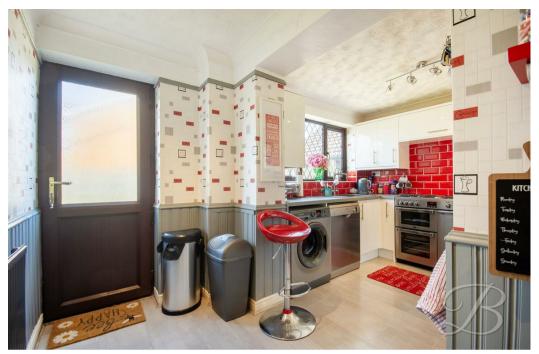

Moving on further, you'll be greeted by a bright and airy kitchen, featuring tiled walls and ample space for your essential appliances. It includes plumbing for both a washing machine and a dishwasher, offering convenience and functionality for daily living.

## Kitchen 8'8" x 13'8"

Fitted with neutral toned wall and base units, work surface, inset sink with mixer tap above, space for a cooker, tiled walls, plumbing for a washing machine and tumble dryer. With a window to the rear elevation and door leading outside. Bedroom One 7'11" x 16'9" With carpet to flooring, coving, central heating radiator, window to the front elevation and en-suite.