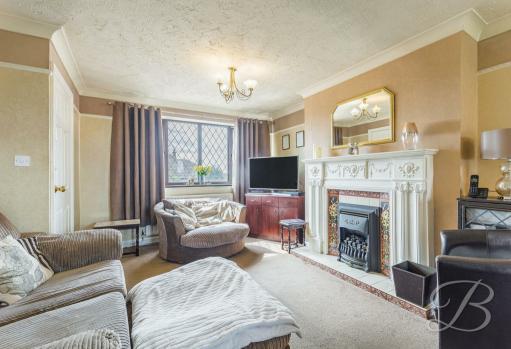

Upon entering the home, you are greeted by a welcoming hallway that leads into a bright and spacious living room. The living room immediately boasts that warm and welcoming feel, boasting a feature fireplace, making it the ideal focal point for relaxing evenings. The ground floor also offers a separate dining room, perfect for family meals or entertaining guests. Together with sliding doors leading nicely to the rear garden.

Living Room 10'3" x 13'10" With carpet to flooring, central heating radiator, feature fireplace, coving and window to the front elevation.

Dining Room 10'2" x 10'5" With carpet to flooring, central heating radiator, coving and sliding doors leading outside.