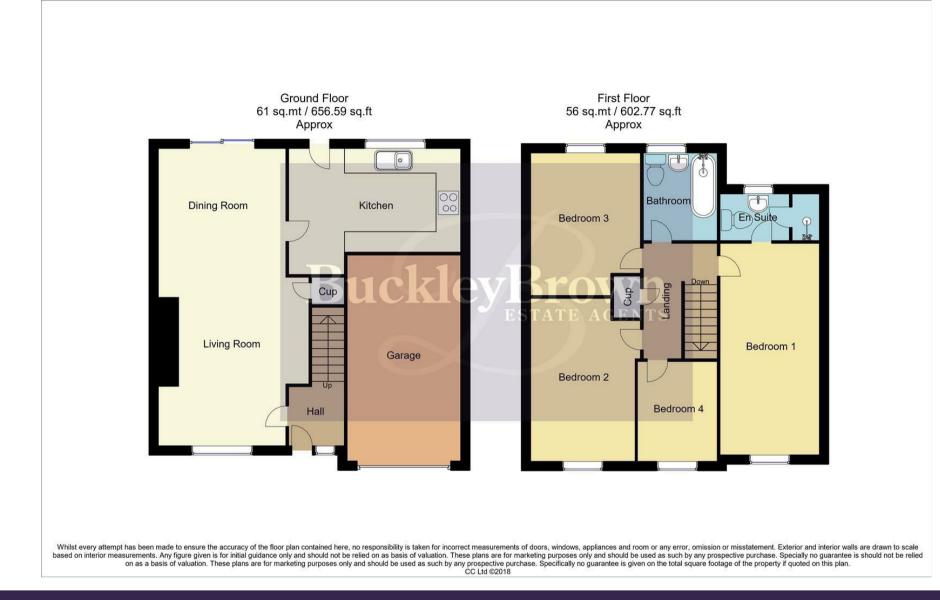

## Outside

With a driveway providing off-street parking and an integral garage. There is a spacious garden to the rear with a maintained lawn, patio area and fence surround.

IMPORTANT: we would like to inform prospective purchasers that these sales particulars have been prepared as a general guide only. A detailed survey has not been carried out, nor the services, appliances and fittings tested. Room sizes should not be relied upon for furnishing purposes and are approximate. If floor plans are included, they are for guidance only and illustration purposes only and may not be to scale. If there are any important matters likely to affect your decision to buy, please contact us before viewing the property.