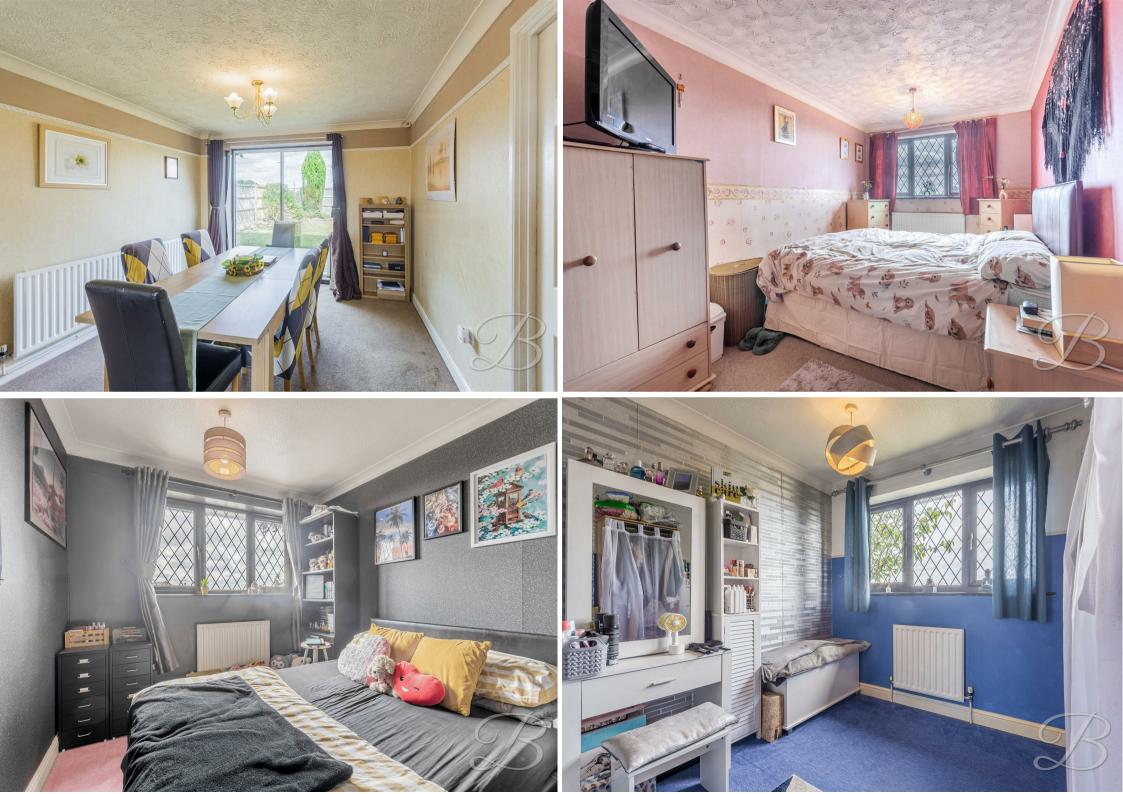

Upon entering the home, you are greeted by a welcoming hallway that leads into a bright and spacious living room. The living room immediately boasts that warm and welcoming feel, boasting a feature fireplace, making it the ideal focal point for relaxing evenings. The ground floor also offers a separate dining room, perfect for family meals or entertaining guests. Together with sliding doors leading nicely to the rear garden.

Upstairs, the first floor accommodates four versatile bedrooms, each filled with natural light. The master bedroom benefits from an en-suite bathroom, providing a touch of luxury. The additional three bedrooms share a well-appointed family bathroom off from the landing.

En-Suite 3'8" x 7'11" Fitted with an enclosed shower, low flush WC, pedestal sink and an opaque window.

Bedroom Two 8'3" x 12'11" With carpet to flooring, central heating radiator, coving and window to the front elevation.

Bedroom Three 8'9" x 11'2" With carpet to flooring, central heating radiator, coving and window to the rear elevation.

Bedroom Four 6'6" x 7'11" With carpet to flooring, central heating radiator, coving and window to the front elevation.