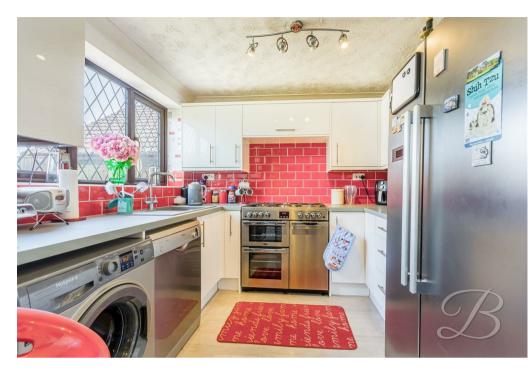

Moving on further, you'll be greeted by a bright and airy kitchen, featuring tiled walls and ample space for your essential appliances. It includes plumbing for both a washing machine and a dishwasher, offering convenience and functionality for daily living.

## Kitchen 8'8" x 13'8"

Fitted with neutral toned wall and base units, work surface, inset sink with mixer tap above, space for a cooker, tiled walls, plumbing for a washing machine and tumble dryer. With a window to the rear elevation and door leading outside. Bedroom One 7'11" x 16'9" With carpet to flooring, coving, central heating radiator, window to the front elevation and en-suite.