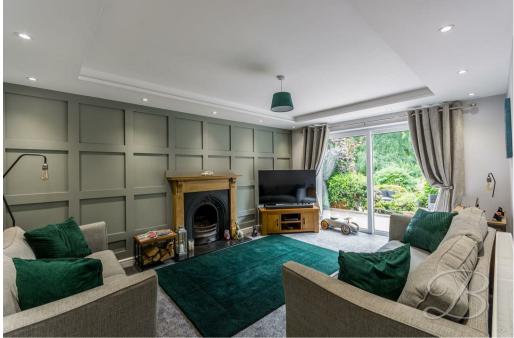

# Living Room 11'11" x 15'11"

With carpet to flooring, central heating radiator, decorative panelling, down lights, feature fireplace and sliding doors leading outside, this is the perfect space to enjoy a summer evening with the doors open or a cosy winter evening in front of the fire.