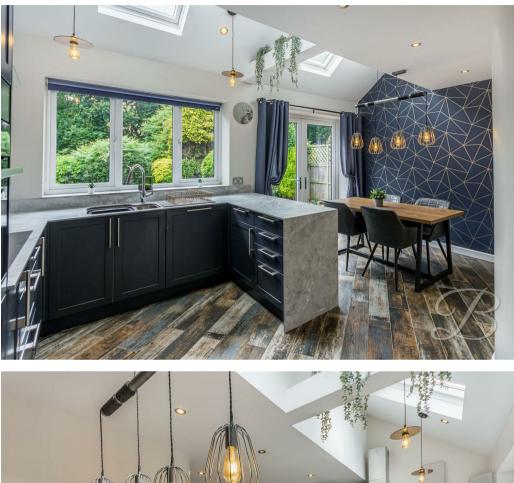

Step into the inviting porch leading to a central hallway, providing a warm and welcoming entrance to this stunning home. The spacious living room, located towards the front of the house, features elegant decorative panelling and a striking feature fireplace, creating a cosy atmosphere perfect for relaxation and entertaining. The heart of the home is the well-appointed kitchen, equipped with shaker style wall and base units, integrated appliances, and skylights that flood the space with natural light. Adjacent to the kitchen, the dining area offers an ideal space for family meals and dinner parties. Conveniently located next to the kitchen, the utility room offers additional storage and plumbing for appliances, complete with a cupboard for extra space.

## Kitchen 8'3" x 9'1"

Beautiful and modern this kitchen is done to the highest standard and offers everything that you will need. Having fitted shaker style wall and base units with work surface over, ceramic hob with splashback and extractor fan above. There is also a double integrated oven, integrated dishwasher, space for an American fridge freezer, space for small wine fridge and a well planned walk-in larder cupboard. The space also has two velux windows a further window to the front elevation and two sets of french doors leading off the dinning area and to the garden.

# Dining Area 8'2" x 9'1"

Conveniently located from the kitchen this is the

perfect dining and entertaining space for any new home owner. The area has a vertical central heating radiator, velux windows and French doors leading outside.