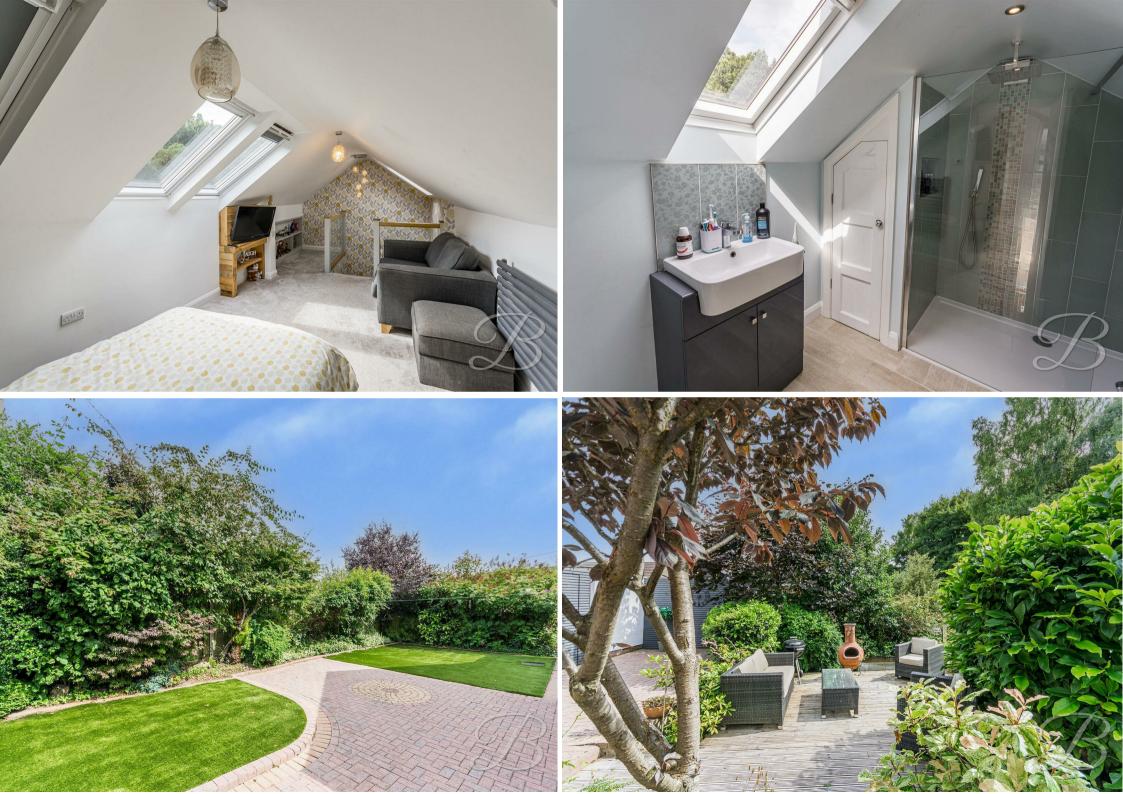

# Bedroom One 10'4" x 21'7"

Now this room is a show stopper! A private room having everything that you needed, this converted attic space offers a great bedroom space, a brilliant sized, discrete dressing room and a fantastic sized en-suite, also having carpet to flooring, velux windows and central heating

## En-Suite 8'4" x 9'2"

Modern and well designed this en-suite is fitted with walk-in shower, low flush WC, wash hand basin with vanity storage, heated towel rail, underfloor heating and a velux window.

#### Outside

Nestled by the trees this property stands proud, located with only one other property near by this beautiful home offers a great amount of privacy. To the front of the property there is driveway parking, mature shrubbery and private decking area to enjoy those summer evenings. There is also gated access to the side of the property leading to the rear garden and once out here you will find a low maintenance garden area with block paving, so you have your pick of space to place a further seating, there is also two areas having astroturf, allowing for a beautiful easily maintained garden.