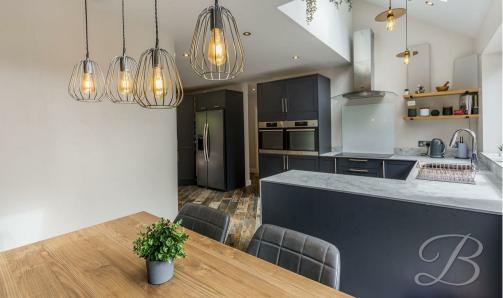

Step into the inviting porch leading to a central hallway, providing a warm and welcoming entrance to this stunning home. The spacious living room, located towards the front of the house, features elegant decorative panelling and a striking feature fireplace, creating a cosy atmosphere perfect for relaxation and entertaining. The heart of the home is the well-appointed kitchen, equipped with shaker style wall and base units, integrated appliances, and skylights that flood the space with natural light. Adjacent to the kitchen, the dining area offers an ideal space for family meals and dinner parties. Conveniently located next to the kitchen, the utility room offers additional storage and plumbing for appliances, complete with a cupboard for extra space.

## Kitchen 8'3" x 9'1"

Beautiful and modern this kitchen is done to the highest standard and offers everything that you will need. Having fitted shaker style wall and base units with work surface over, ceramic hob with splashback and extractor fan above. There is also a double integrated oven, integrated dishwasher, space for an American fridge freezer, space for small wine fridge and a well planned walk-in larder cupboard. The space also has two velux windows a further window to the front elevation and two sets of french doors leading off the dinning area and to the garden.

# Dining Area 8'2" x 9'1"

Conveniently located from the kitchen this is the

perfect dining and entertaining space for any new home owner. The area has a vertical central heating radiator, velux windows and French doors leading outside.