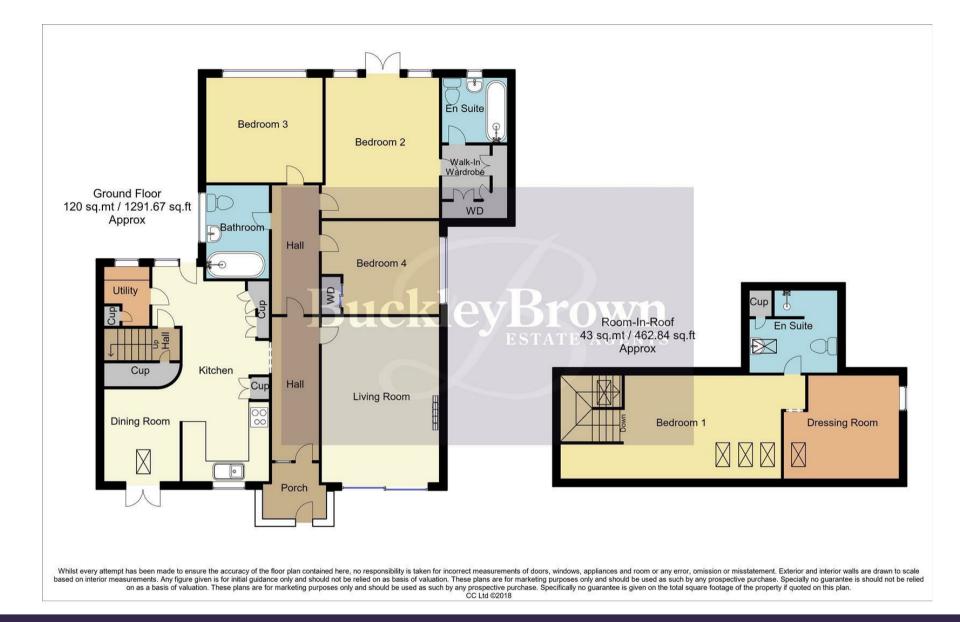

Situated towards the rear of the house, this bedroom features a luxurious en suite bathroom with a bath, sink, and WC as well as a walk-in wardrobe. Additionally, there are two versatile bedrooms that can be utilised for a variety of purposes. Together with a family bathroom fitted with a three-piece suite.

Upstairs, the beautiful master bedroom offers a delightful space to unwind, complete with a spacious dressing room and a modern en-suite adding a touch of luxury.

Outside offers a delightful landscaped garden to the rear with a maintained lawn and patio area.

### Bedroom Two 11'0" x 13'5"

The perfect master bedroom suite located downstairs. This room is a brilliant space as it offers access to a walk in wardrobe area with conveniently located ensuite. With an abundance of natural light through the french doors leading the rear garden, this double bedroom also offers a cosy feeling with carpet to flooring, central heating radiator and coving.

### En-Suite 6'1" x 6'3"

Located off the walk in wardrobe to bedroom two this ensuite is fitted with a low flush WC, pedestal sink, panelled bath, tiling and an opaque window.

# Bedroom Three 10'1" x 11'2" A further good sized bedroom located downstairs, with carpet to flooring, central heating radiator, coving and large window to the rear elevation.

## Bedroom Four 8'11" x 11'11"

Another great sized bedroom also located downstairs, with carpet to flooring, central heating radiator, down lights, fitted wardrobe and a window to the side elevation.

### Bathroom 5'4" x 7'6"

radiator.

Conveniently located off the hallway the bathroom is complete with a panelled bath, low flush WC, pedestal sink, tiling and an opaque window.

# Bedroom One 10'4" x 21'7"

Now this room is a show stopper! A private room having everything that you needed, this converted attic space offers a great bedroom space, a brilliant sized, discrete dressing room and a fantastic sized en-suite, also having carpet to flooring, velux windows and central heating

#### Dressing Room 10'4" x 11'6"

The space on offer in this dressing room is one to impress, with great natural light through the velux window this room also has down lights.

## En-Suite 8'4" x 9'2"

Modern and well designed this en-suite is fitted with walk-in shower, low flush WC, wash hand basin with vanity storage, heated towel rail, underfloor heating and a velux window.