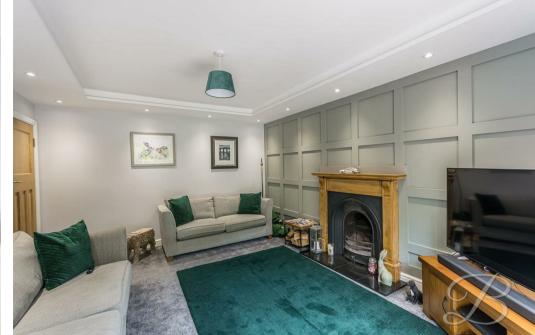

# Living Room 11'11" x 15'11"

With carpet to flooring, central heating radiator, decorative panelling, down lights, feature fireplace and sliding doors leading outside, this is the perfect space to enjoy a summer evening with the doors open or a cosy winter evening in front of the fire.