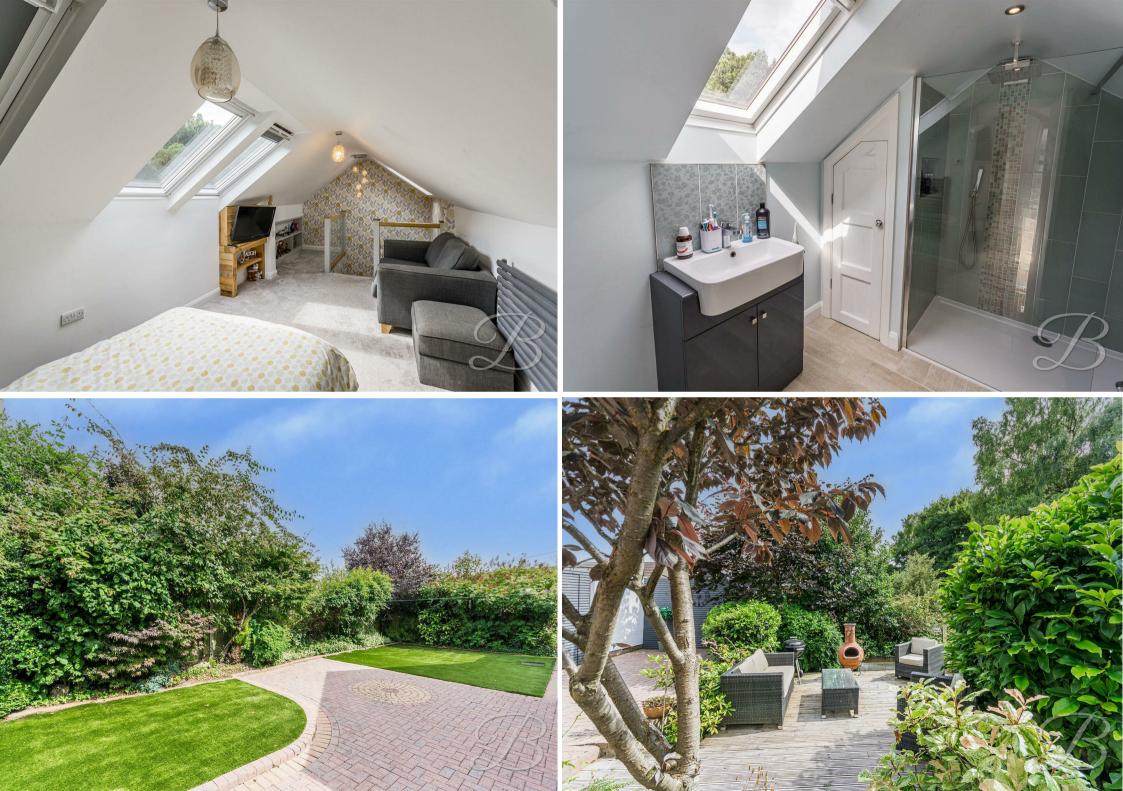

### Bedroom One 10'4" x 21'7"

Now this room is a show stopper!

A private room having everything that you needed, this converted attic space offers a great bedroom space, a brilliant sized, discrete dressing room and a fantastic sized en-suite, also having carpet to flooring, velux windows and central heating radiator.

# Dressing Room 10'4" x 11'6"

The space on offer in this dressing room is one to impress, with great natural light through the velux window this room also has down lights.

## En-Suite 8'4" x 9'2"

Modern and well designed this en-suite is fitted with walk-in shower, low flush WC, wash hand basin with vanity storage, heated towel rail, underfloor heating and a velux window.

#### Outside

Nestled by the trees this property stands proud, located with only one other property near by this beautiful home offers a great amount of privacy. To the front of the property there is driveway parking, mature shrubbery and private decking area to enjoy those summer evenings. There is also gated access to the side of the property leading to the rear garden and once out here you will find a low maintenance garden area with block paving, so you have your pick of space to place a further seating, there is also two areas having astroturf, allowing for a beautiful easily maintained garden.