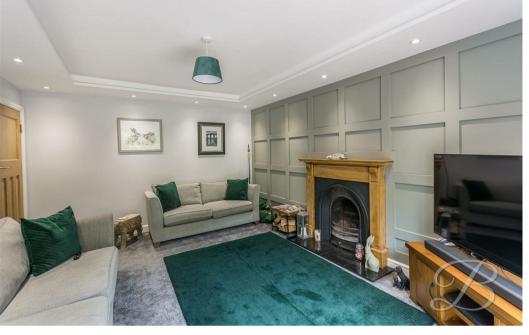

# Living Room 11'11" x 15'11"

With carpet to flooring, central heating radiator, decorative panelling, down lights, feature fireplace and sliding doors leading outside, this is the perfect space to enjoy a summer evening with the doors open or a cosy winter evening in front of the fire.