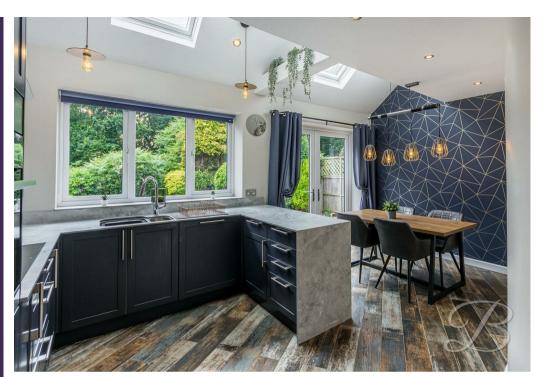

Step into the inviting porch leading to a central hallway, providing a warm and welcoming entrance to this stunning home. The spacious living room, located towards the front of the house, features elegant decorative panelling and a striking feature fireplace, creating a cosy atmosphere perfect for relaxation and entertaining. The heart of the home is the well-appointed kitchen, equipped with shaker style wall and base units, integrated appliances, and skylights that flood the space with natural light. Adjacent to the kitchen, the dining area offers an ideal space for family meals and dinner parties. Conveniently located next to the kitchen, the utility room offers additional storage and plumbing for appliances, complete with a cupboard for extra space.

### Kitchen 8'3" x 9'1"

Beautiful and modern this kitchen is done to the highest standard and offers everything that you will need. Having fitted shaker style wall and base units with work surface over, ceramic hob with splashback and extractor fan above. There is also a double integrated oven, integrated dishwasher, space for an American fridge freezer, space for small wine fridge and a well planned walk-in larder cupboard. The space also has two velux windows a further window to the front elevation and two sets of french doors leading off the dinning area and to the garden.

Dining Area 8'2" x 9'1"

Conveniently located from the kitchen this is the

perfect dining and entertaining space for any new home owner. The area has a vertical central heating radiator, velux windows and French doors leading outside.