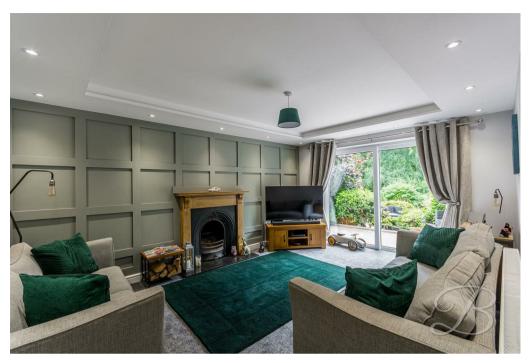

Step into the inviting porch leading to a central hallway, providing a warm and welcoming entrance to this stunning home. The spacious living room, located towards the front of the house, features elegant decorative panelling and a striking feature fireplace, creating a cosy atmosphere perfect for relaxation and entertaining. The heart of the home is the well-appointed kitchen, equipped with shaker style wall and base units, integrated appliances, and skylights that flood the space with natural light. Adjacent to the kitchen, the dining area offers an ideal space for family meals and dinner parties. Conveniently located next to the kitchen, the utility room offers additional storage and plumbing for appliances, complete with a cupboard for extra space.

# Living Room 11'11" x 15'11"

With carpet to flooring, central heating radiator, decorative panelling, down lights, feature fireplace and sliding doors leading outside, this is the perfect space to enjoy a summer evening with the doors open or a cosy winter evening in front of the fire.