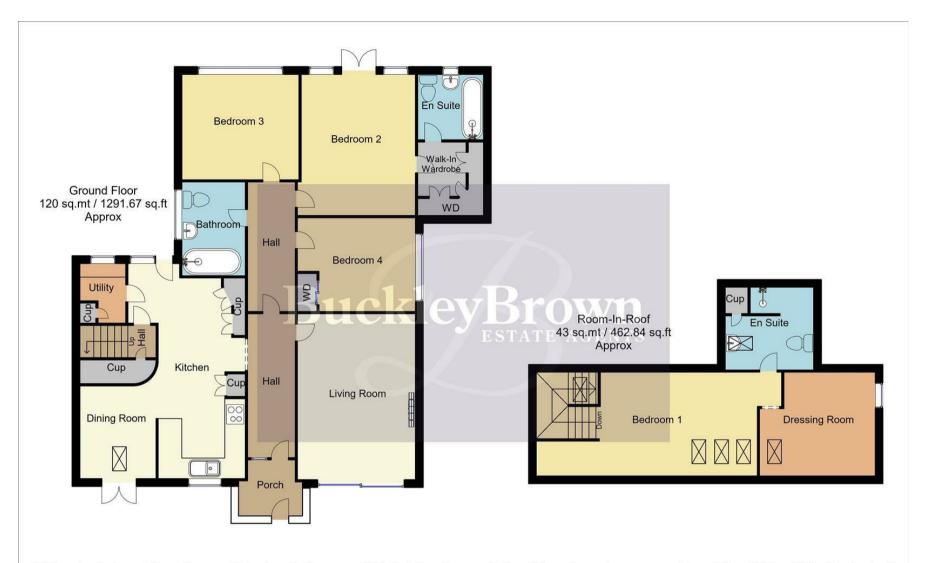

Step into the inviting porch leading to a central hallway, providing a warm and welcoming entrance to this stunning home. The spacious living room, located towards the front of the house, features elegant decorative panelling and a striking feature fireplace, creating a cosy atmosphere perfect for relaxation and entertaining. The heart of the home is the well-appointed kitchen, equipped with shaker style wall and base units, integrated appliances, and skylights that flood the space with natural light. Adjacent to the kitchen, the dining area offers an ideal space for family meals and dinner parties. Conveniently located next to the kitchen, the utility room offers additional storage and plumbing for appliances, complete with a cupboard for extra space.

Situated towards the rear of the house, this bedroom features a luxurious en suite bathroom with a bath, sink, and WC as well as a walk-in wardrobe. Additionally, there are two versatile bedrooms that can be utilised for a variety of purposes. Together with a family bathroom fitted with a three-piece suite.

Upstairs, the beautiful master bedroom offers a delightful space to unwind, complete with a spacious dressing room and a modern en-suite adding a touch of luxury.

Outside offers a delightful landscaped garden to the rear with a maintained lawn and patio area.

Whilst every attempt has been made to ensure the accuracy of the floor plan contained here, no responsibility is taken for incorrect measurements of doors, windows, appliances and room or any error, omission or misstatement. Exterior and interior walls are drawn to scale based on interior measurements. Any figure given is for initial guidance only and should not be relied on as basis of valuation. These plans are for marketing purposes only and should be used as such by any prospective purchase. Specially no guarantee is given on the total square footage of the property if quoted on this plan.