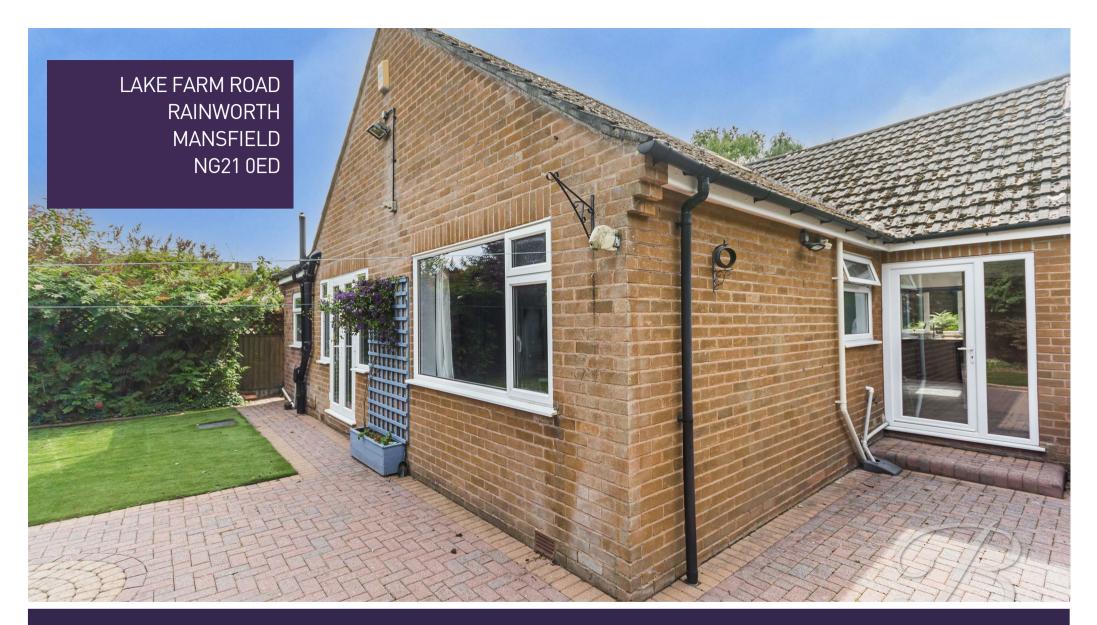

£425,000

LAKE FARM ROAD | RAINWORTH | MANSFIELD | NG21 0ED

HERE IT IS!...Welcome to this contemporary four bedroom detached home, perfectly positioned at the end of a private road, this property offers a beautiful woodland setting in front, creating a serene and rural ambiance. Embrace the peace and privacy of this enviable plot while enjoying the convenience of being within reach of local amenities. Not to mention a large driveway provides ample off-street parking for added convenience.

#### Outside

Nestled by the trees this property stands proud, located with only one other property near by this beautiful home offers a great amount of privacy. To the front of the property there is driveway parking, mature shrubbery and private decking area to enjoy those summer evenings. There is also gated access to the side of the property leading to the rear garden and once out here you will find a low maintenance garden area with block paving, so you have your pick of space to place a further seating, there is also two areas having astroturf, allowing for a beautiful easily maintained garden.