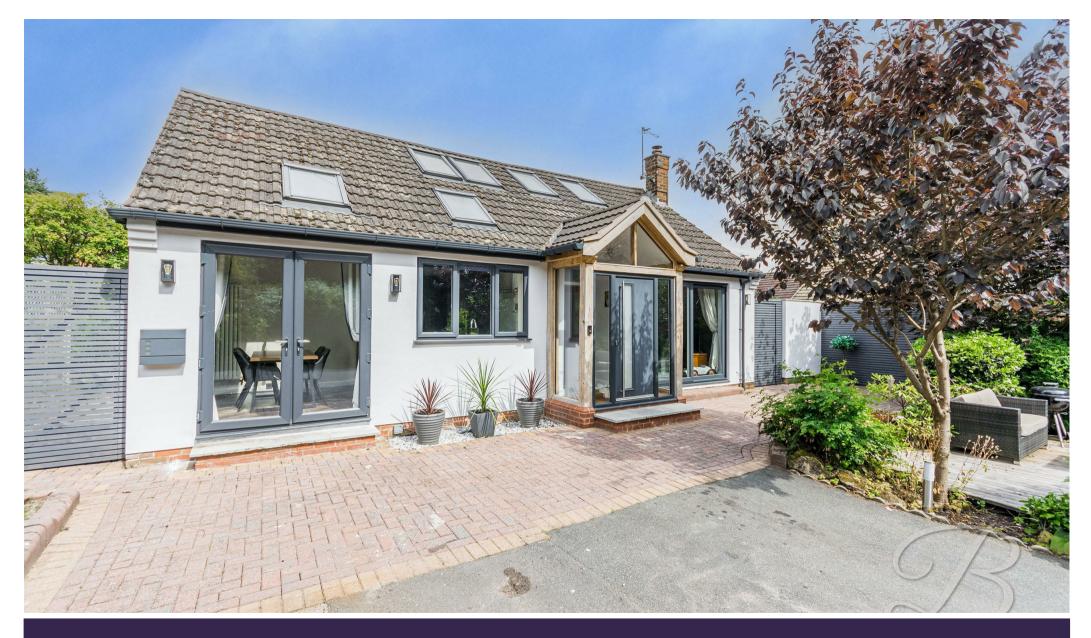

£425,000

LAKE FARM ROAD | RAINWORTH | MANSFIELD | NG21 0ED

HERE IT IS!...Welcome to this contemporary four bedroom detached home, perfectly positioned at the end of a private road, this property offers a beautiful woodland setting in front, creating a serene and rural ambiance. Embrace the peace and privacy of this enviable plot while enjoying the convenience of being within reach of local amenities. Not to mention a large driveway provides ample off-street parking for added convenience.

#### Outside

Nestled by the trees this property stands proud, located with only one other property near by this beautiful home offers a great amount of privacy. To the front of the property there is driveway parking, mature shrubbery and private decking area to enjoy those summer evenings. There is also gated access to the side of the property leading to the rear garden and once out here you will find a low maintenance garden area with block paving, so you have your pick of space to place a further seating, there is also two areas having astroturf, allowing for a beautiful easily maintained garden.