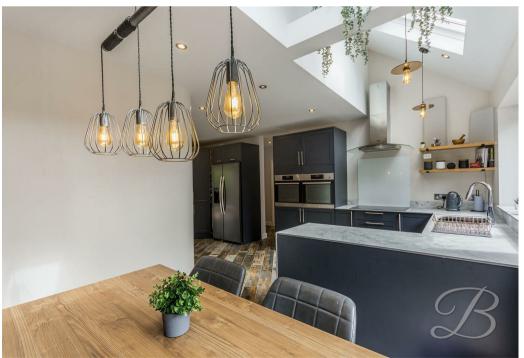

Step into the inviting porch leading to a central hallway, providing a warm and welcoming entrance to this stunning home. The spacious living room, located towards the front of the house, features elegant decorative panelling and a striking feature fireplace, creating a cosy atmosphere perfect for relaxation and entertaining. The heart of the home is the well-appointed kitchen, equipped with shaker style wall and base units, integrated appliances, and skylights that flood the space with natural light. Adjacent to the kitchen, the dining area offers an ideal space for family meals and dinner parties. Conveniently located next to the kitchen, the utility room offers additional storage and plumbing for appliances, complete with a cupboard for extra space.

### Kitchen 8'3" x 9'1"

Beautiful and modern this kitchen is done to the highest standard and offers everything that you will need. Having fitted shaker style wall and base units with work surface over, ceramic hob with splashback and extractor fan above. There is also a double integrated oven, integrated dishwasher, space for an American fridge freezer, space for small wine fridge and a well planned walk-in larder cupboard. The space also has two velux windows a further window to the front elevation and two sets of french doors leading off the dinning area and to the garden.

## Utility 4'10" x 6'2"

Located in the kitchen area, nice and tucked away this space offers plumbing for appliances, window to the rear elevation and a central heating radiator.