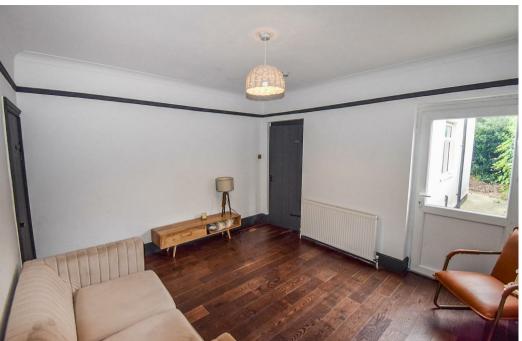

From the moment you step into this home, you will be welcomed into two well presented reception rooms, offering an abundance of natural light with plenty of room for all of the family to enjoy! These rooms have a warm and inviting feel to them and benefit from original features throughout. Leading off the rear reception room, you will find a galley kitchen which comes complete with a range of matching units with complementary worktop over and there is a window overlooking the garden. As you walk further you will find a shower room which has been complemented well with modern fixtures and fittings.