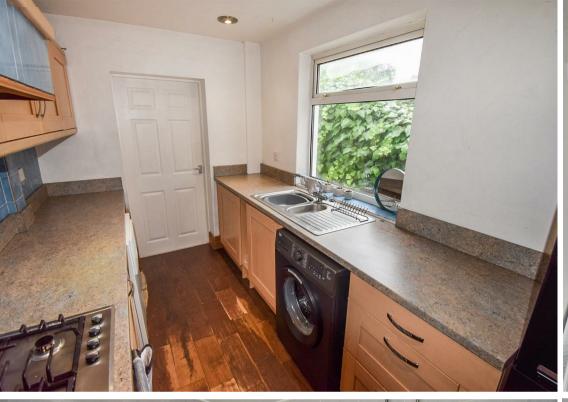

From the moment you step into this home, you will be welcomed into two well presented reception rooms, offering an abundance of natural light with plenty of room for all of the family to enjoy! These rooms have a warm and inviting feel to them and benefit from original features throughout. Leading off the rear reception room, you will find a galley kitchen which comes complete with a range of matching units with complementary worktop over and there is a window overlooking the garden. As you walk further you will find a shower room which has been complemented well with modern fixtures and fittings.