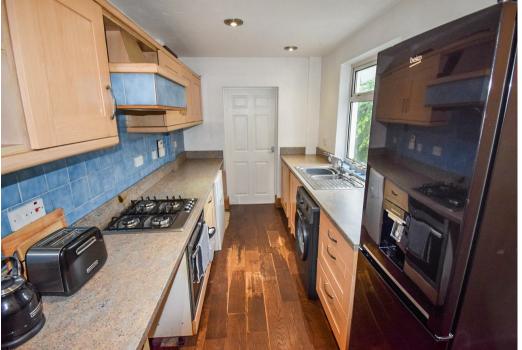

From the moment you step into this home, you will be welcomed into two well presented reception rooms, offering an abundance of natural light with plenty of room for all of the family to enjoy! These rooms have a warm and inviting feel to them and benefit from original features throughout. Leading off the rear reception room, you will find a galley kitchen which comes complete with a range of matching units with complementary worktop over and there is a window overlooking the garden. As you walk further you will find a shower room which has been complemented well with modern fixtures and fittings.