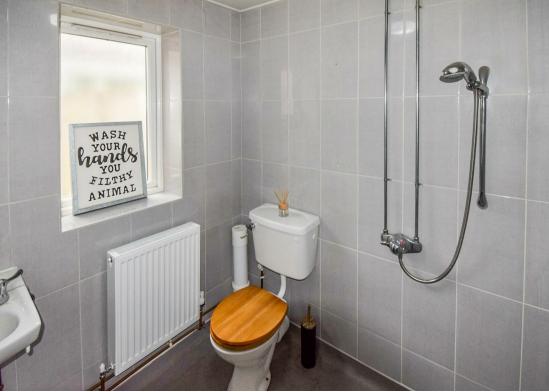

From the moment you step into this home, you will be welcomed into two well presented reception rooms, offering an abundance of natural light with plenty of room for all of the family to enjoy! These rooms have a warm and inviting feel to them and benefit from original features throughout. Leading off the rear reception room, you will find a galley kitchen which comes complete with a range of matching units with complementary worktop over and there is a window overlooking the garden. As you walk further you will find a shower room which has been complemented well with modern fixtures and fittings.