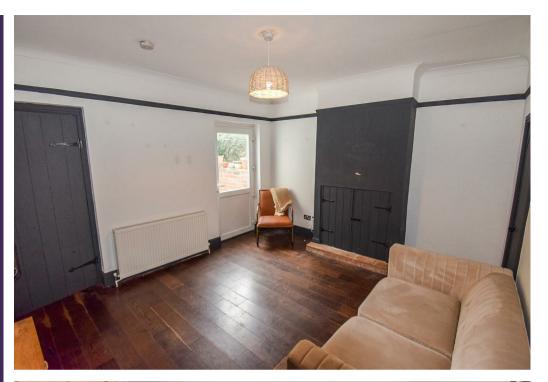

From the moment you step into this home, you will be welcomed into two well presented reception rooms, offering an abundance of natural light with plenty of room for all of the family to enjoy! These rooms have a warm and inviting feel to them and benefit from original features throughout. Leading off the rear reception room, you will find a galley kitchen which comes complete with a range of matching units with complementary worktop over and there is a window overlooking the garden. As you walk further you will find a shower room which has been complemented well with modern fixtures and fittings.