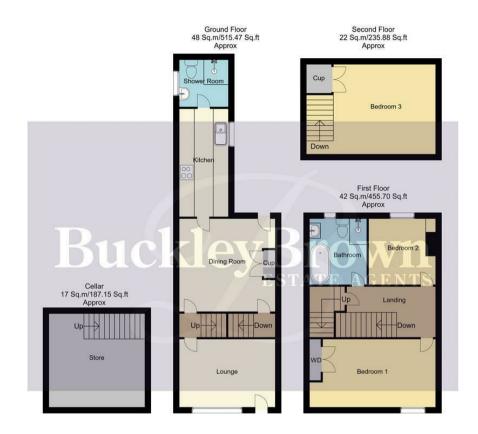

As you head upstairs you will find two generous bedrooms, together with a family bathroom, not forgetting the attic room located on the second floor.

Outside you will find a spacious garden to the rear which benefits from surrounding mature trees offering a degree of privacy and provides the perfect spot for you to relax in after a long days work. Ready to make this home your own? Call now to arrange a viewing!

Whilst every attempt has been made to ensure the accuracy of the floor plan contained here, no responsibility is taken for incorrect measurements of doors, windows, appliances and room or any error, omission or misstatement. Exterior and interior walls are drawn to scale based on interior measurements. Any figure given is for initial guidance only and should not be relied on as a basis of valuation. These plans are for marketing purposes only and should be used as such by any prospective purchase. Specifically no guarantee is given on the total square footage of the property if quoted on this plan.