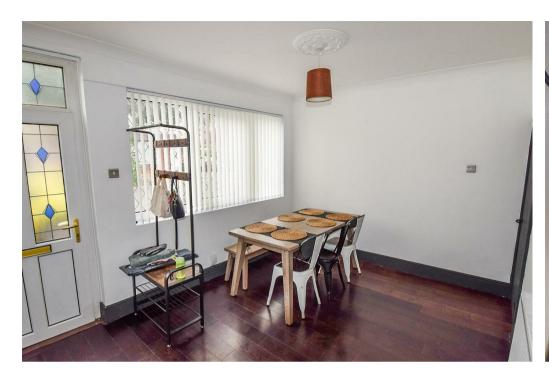

From the moment you step into this home, you will be welcomed into two well presented reception rooms, offering an abundance of natural light with plenty of room for all of the family to enjoy! These rooms have a warm and inviting feel to them and benefit from original features throughout. Leading off the rear reception room, you will find a galley kitchen which comes complete with a range of matching units with complementary worktop over and there is a window overlooking the garden. As you walk further you will find a shower room which has been complemented well with modern fixtures and fittings.