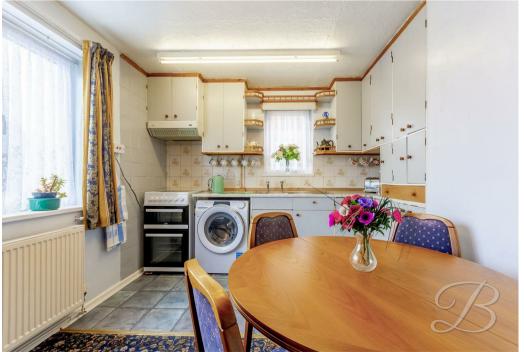

The ground floor boasts ample furniture space. Starting with the living room which offers a warm and homely atmosphere to relax after a long day, complemented well by a large window to the front elevation allowing for a wealth of natural daylight to flow through. There's a wonderful open plan kitchen/dining room, whilst the kitchen space provides a range of matching cabinetry and worktop units. Additionally, the dining room offers ample furniture space and fitted with an external door giving access to the rear garden.