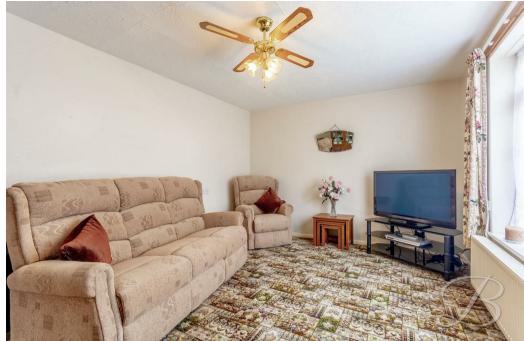

The ground floor boasts ample furniture space. Starting with the living room which offers a warm and homely atmosphere to relax after a long day, complemented well by a large window to the front elevation allowing for a wealth of natural daylight to flow through. There's a wonderful open plan kitchen/dining room, whilst the kitchen space provides a range of matching cabinetry and worktop units. Additionally, the dining room offers ample furniture space and fitted with an external door giving access to the rear garden.

Call now to arrange a viewing!

Hall With access to;

Living Room 11'0" x 14'6" With window to front elevation.

Kitchen Dining Room 10'0" x 20'11" Including matching cabinets and units with worktops over and an inset sink. With window and door to rear elevation.