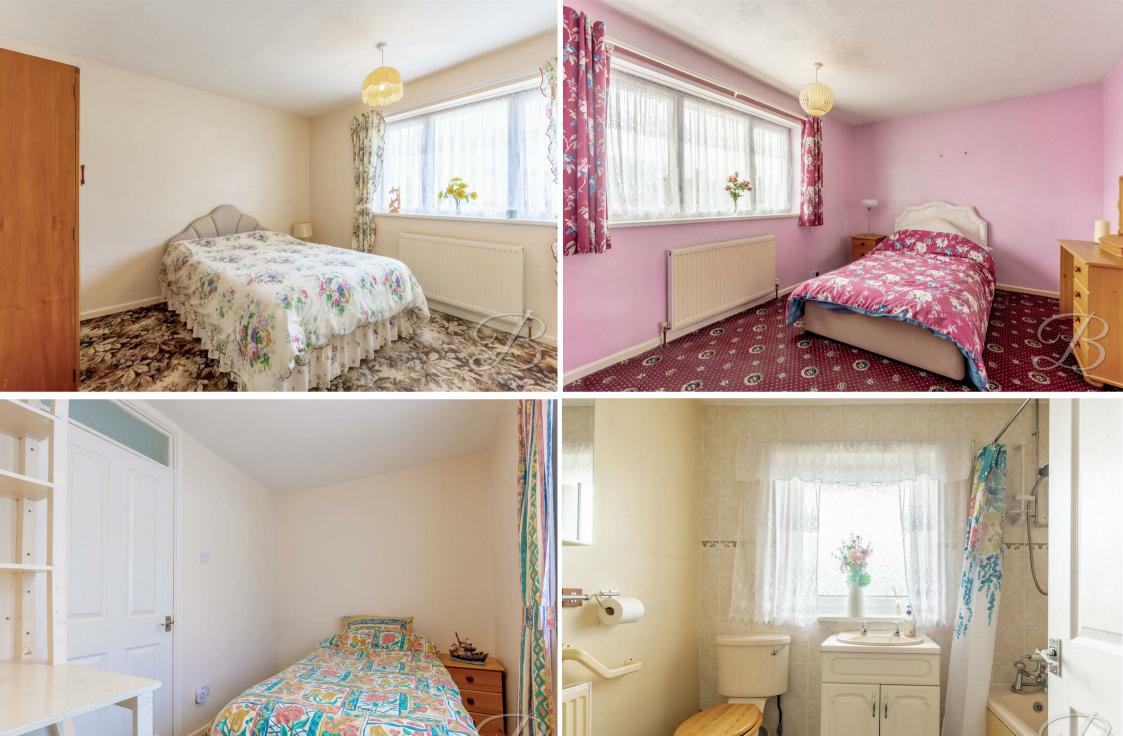

The first floor hosts three bedrooms, with lots of opportunity to add your own stamp. One of the bedrooms also benefit from built in wardrobe space. Furthermore, the family bathroom can be found just off the landing and complete with a three piece suite.

Landing
With access to;

Bedroom One 10'1" x 12'5" With window to rear elevation.

Bedroom Two 9'10" x 10'11" With window to front elevation.

Bedroom Three 6'11" x 10'8" With window to front elevation.

Bathroom 5'6" x 8'2" Including a three-piece suite. With window to rear elevation