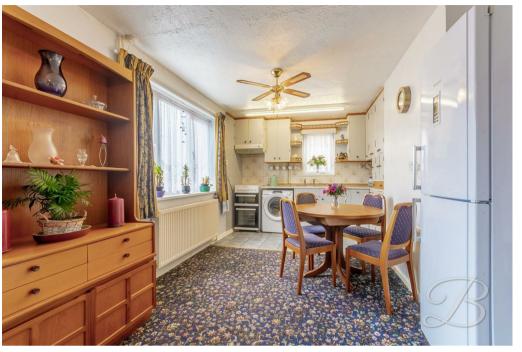

The ground floor boasts ample furniture space. Starting with the living room which offers a warm and homely atmosphere to relax after a long day, complemented well by a large window to the front elevation allowing for a wealth of natural daylight to flow through. There's a wonderful open plan kitchen/dining room, whilst the kitchen space provides a range of matching cabinetry and worktop units. Additionally, the dining room offers ample furniture space and fitted with an external door giving access to the rear garden.