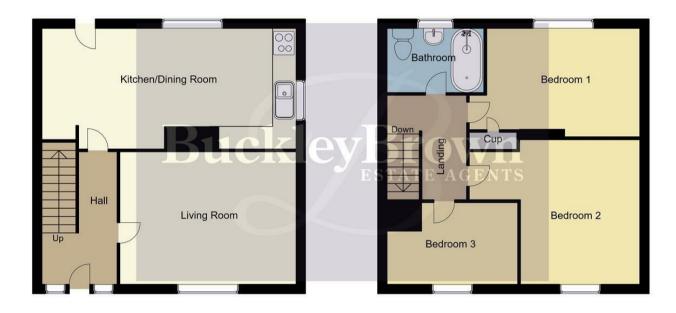

## Outside

With an enclosed garden and well-maintained lawn to the rear. Including a driveway to the front with parking for three cars.

Ground Floor 44sq.m / 473.14 sq.ft Approx.

First Floor 44sq.m / 473.14 sq.ft Approx.

Whilst every attempt has been made to ensure the accuracy of the floor plan contained here, no responsibility is taken for incorrect measurements of doors, windows, appliances and room or any error, omission or misstatement. Exterior and interior walls are drawn to scale based on interior measurements. Any figure given is for initial guidance only and should not be relied on as basis of valuation. These plans are for marketing purposes only and should be used as such by any prospective purchase. Specially no guarantee is should not be relied on as a basis of valuation. These plans are for marketing purposes only and should be used as such by any prospective purchase. Specifically no guarantee is given on the total square footage of the property if quoted on this plan.