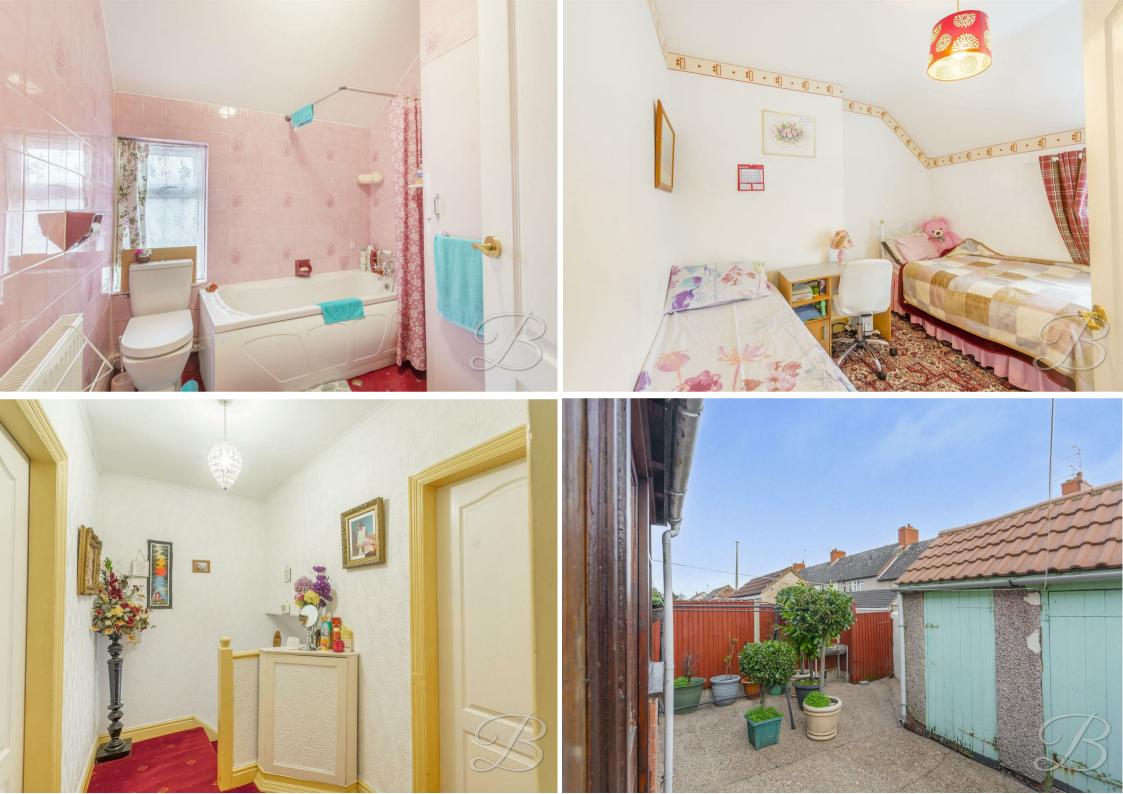

Making your way upstairs, you'll find three well-presented and spacious bedrooms. All the rooms offers plenty of versatility to add your own stamp. Finishing this floor is a three piece family bathroom suite just off the landing.

Bedroom One 9'6" x 13'8" With window to the front elevation.

Bedroom Two 9'10" x 11'2" With window to the rear elevation.

Bedroom Three 6'6" x 11'1" With window to the front elevation.

Bathroom 6'11" x 7'1" Three piece suite comprising of a low flush WC, hand wash basin, bath, storage cupboard and a window to the rear elevation. Outside With easy to maintain garden to the rear.

Outhouse 6'0" x 8'9" Access to two individual sheds and a WC.

IMPORTANT: we would like to inform prospective purchasers that these sales particulars have been prepared as a general guide only. A detailed survey has not been carried out, nor the services, appliances and fittings tested. Room sizes should not be relied upon for furnishing purposes and are approximate. If floor plans are included, they are for guidance only and illustration purposes only and may not be to scale. If there are any important matters likely to affect your decision to buy, please contact us before viewing the property.