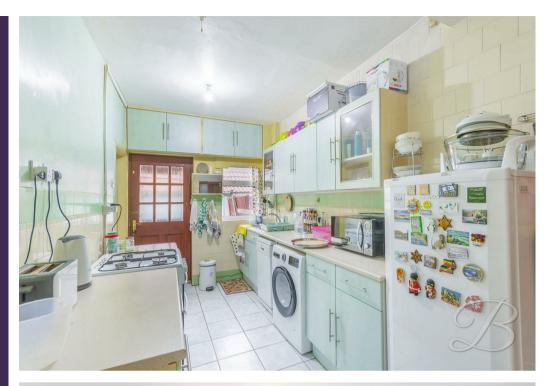

The ground floor presents you with an inviting open plan living dining room. This is the perfect space for cosy evenings and spending time with family and friends. From here you will find the kitchen which comprises of a range of matching cabinetry and worktop units, including space for integrated appliances. The ground floor comes complete with a handy rear porch giving access to the garden.

Kitchen 7'0" x 12'10" fitted with a range of matching cabinets and units, inset sink and drainer and integrated appliances. With rear access to the porch.

Porch 5'3" x 6'2" With surrounding windows and external door to the rear. Landing With access to;