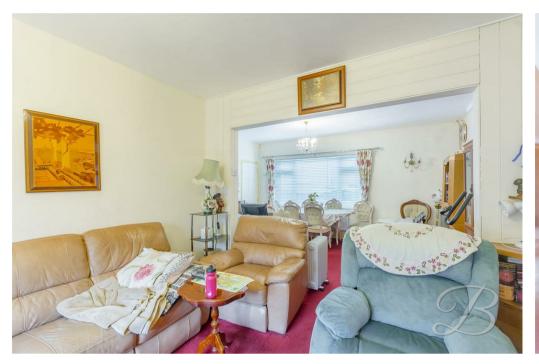

The ground floor presents you with an inviting open plan living dining room. This is the perfect space for cosy evenings and spending time with family and friends. From here you will find the kitchen which comprises of a range of matching cabinetry and worktop units, including space for integrated appliances. The ground floor comes complete with a handy rear porch giving access to the garden.

Entrance Hallway With access to;

Dining Room 10'4" x 15'3" With window to the front elevation and open to the living room.

Living Room 11'1" x 12'10" With feature fireplace and window to the rear elevation.