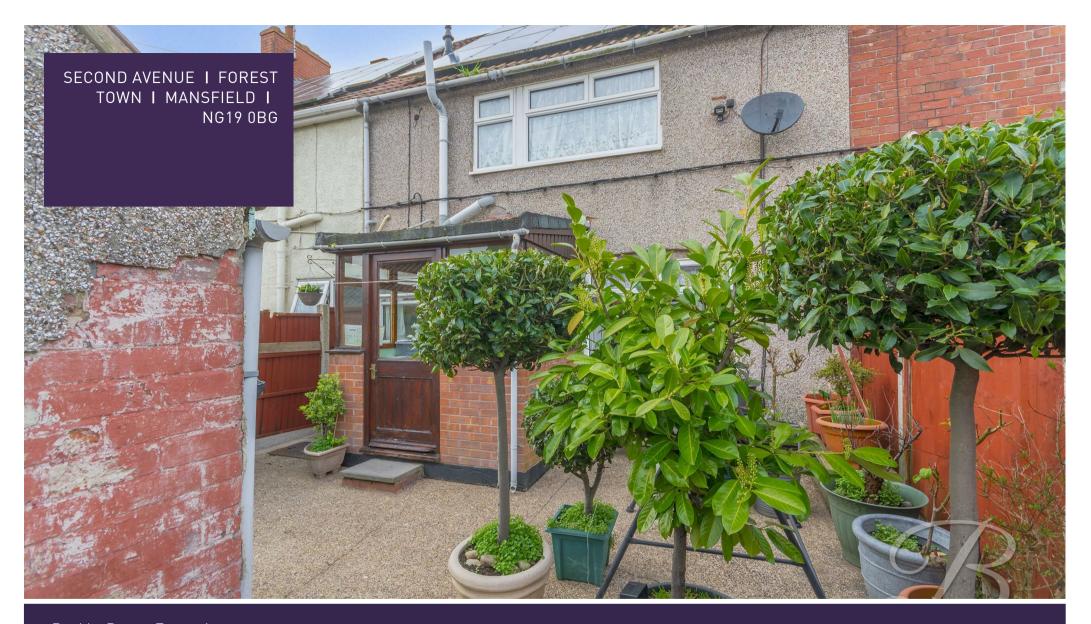

Outside, the property has a well established garden to the rear. This delightful space is ideal for outdoor gatherings and summer BBQ's. Don't miss the opportunity to make this property your own. Contact our team today to arrange a viewing!

Kitchen 7'0" x 12'10" fitted with a range of matching cabinets and units, inset sink and drainer and integrated appliances. With rear access to the porch.

Porch 5'3" x 6'2" With surrounding windows and external door to the rear. Landing With access to;