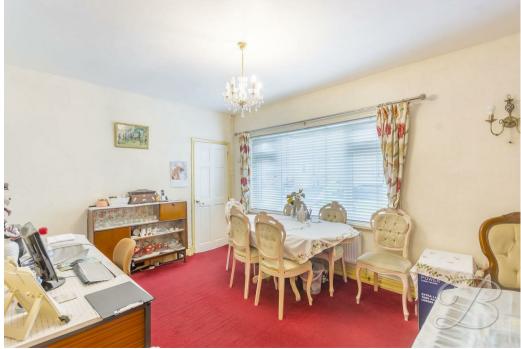

The ground floor presents you with an inviting open plan living dining room. This is the perfect space for cosy evenings and spending time with family and friends. From here you will find the kitchen which comprises of a range of matching cabinetry and worktop units, including space for integrated appliances. The ground floor comes complete with a handy rear porch giving access to the garden.

Entrance Hallway With access to;

Dining Room 10'4" x 15'3" With window to the front elevation and open to the living room.

Living Room 11'1" x 12'10" With feature fireplace and window to the rear elevation.