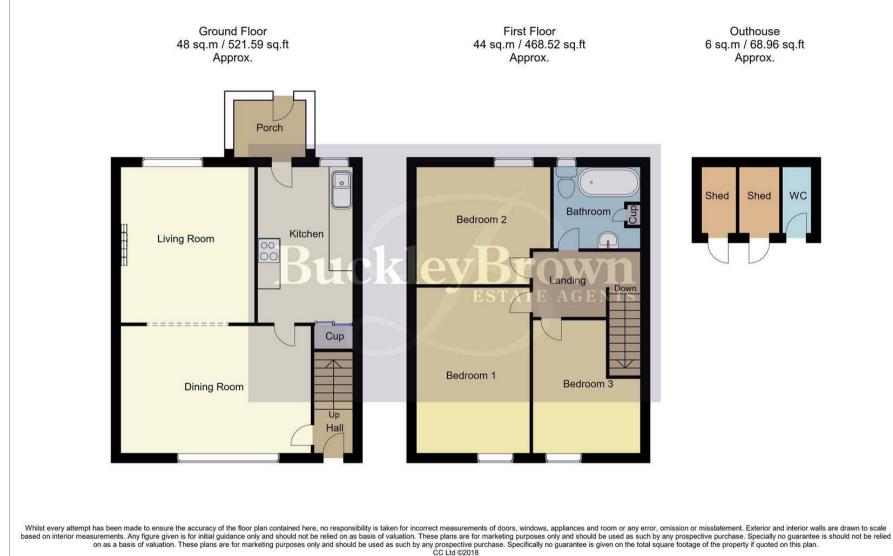

Entrance Hallway With access to;

Dining Room 10'4" x 15'3" With window to the front elevation and open to the living room.

Living Room 11'1" x 12'10" With feature fireplace and window to the rear elevation.

Kitchen 7'0" x 12'10" fitted with a range of matching cabinets and units, inset sink and drainer and integrated appliances. With rear access to the porch.

Porch 5'3" x 6'2" With surrounding windows and external door to the rear. Landing With access to;

Bedroom One 9'6" x 13'8" With window to the front elevation.

Bedroom Two 9'10" x 11'2" With window to the rear elevation.

Bedroom Three 6'6" x 11'1" With window to the front elevation.

Bathroom 6'11" x 7'1" Three piece suite comprising of a low flush WC, hand wash basin, bath, storage cupboard and a window to the rear elevation. Outside With easy to maintain garden to the rear.

Outhouse 6'0" x 8'9" Access to two individual sheds and a WC.

IMPORTANT: we would like to inform prospective purchasers that these sales particulars have been prepared as a general guide only. A detailed survey has not been carried out, nor the services, appliances and fittings tested. Room sizes should not be relied upon for furnishing purposes and are approximate. If floor plans are included, they are for guidance only and illustration purposes only and may not be to scale. If there are any important matters likely to affect your decision to buy, please contact us before viewing the property.