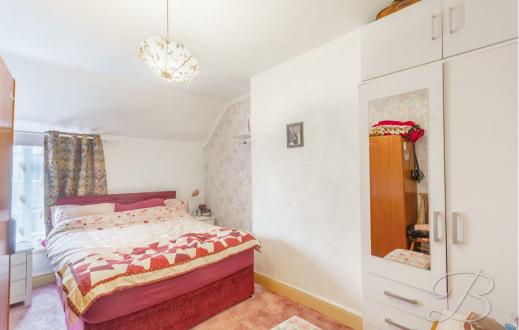

Making your way upstairs, you'll find three well-presented and spacious bedrooms. All the rooms offers plenty of versatility to add your own stamp. Finishing this floor is a three piece family bathroom suite just off the landing.

Bedroom One 9'6" x 13'8" With window to the front elevation.

Bedroom Two 9'10" x 11'2" With window to the rear elevation.

Bedroom Three 6'6" x 11'1" With window to the front elevation.

Bathroom 6'11" x 7'1" Three piece suite comprising of a low flush WC, hand wash basin, bath, storage cupboard and a window to the rear elevation. Outside With easy to maintain garden to the rear.